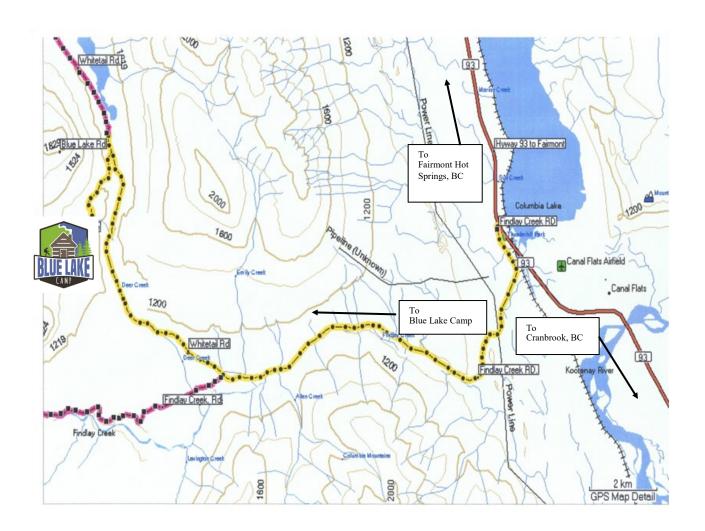

## DIRECTIONS TO BLUE LAKE CAMP...

Blue Lake Camp is located approximately 45 minutes South of Fairmont Hot Springs, BC and 70 minutes North of Cranbrook, BC. The highway turn off is located near Canal Flats, BC on Highway 93/95.

From Highway 93/95, approximately 4 km North of Canal Flats, turn West off of the Highway at Findlay Creek Forest Service Road. Travel just past the 15 km marker and turn right onto White-tail Forest Service Road. At 23.5 km, turn left onto Blue Lake Forest Service Road.

All roads off of the Highway are active logging roads. Please use caution, be aware of the speed limit, and look ahead. Roads are well maintained. Watch for Blue Lake Camp directional signage along the way.