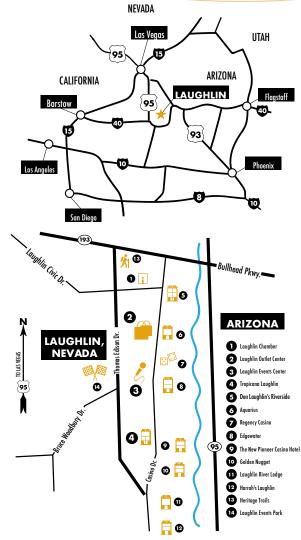

#### HARRAH'S LAUGHLIN

Harrah's boasts 1,505 rooms and suites, 50,000-square-foot casino floor, 7,000 square feet of meeting and banquet space, a soft-sand beach, two swimming pools, fitness center, salon and spa, and more. Restaurants include Guy Fieri's El Burro Borracho, the elegant Range Steakhouse, and Starbucks. The indoor Fiesta Showroom and outdoor Rio Vista Amphitheater feature top entertainment year-round.