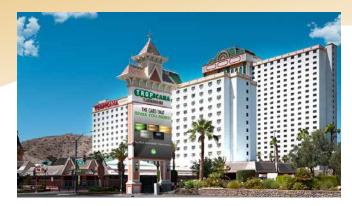

### TROPICANA LAUGHLIN

Tropicana features nearly 1,500 rooms and suites, outdoor heated pool with a 160-inch poolside TV, adults-only spa, nightly entertainment, top-name performers in the Pavilion Theater, and over 12,000 square feet of meeting space. The large casino floor offers the latest in gaming, table games, and the state-of-the-art Trop Bingo Hall. Brew Brothers TAP House is the newest of five restaurants.

1-800-343-4533 • 702-298-4200

TropLaughlin.com