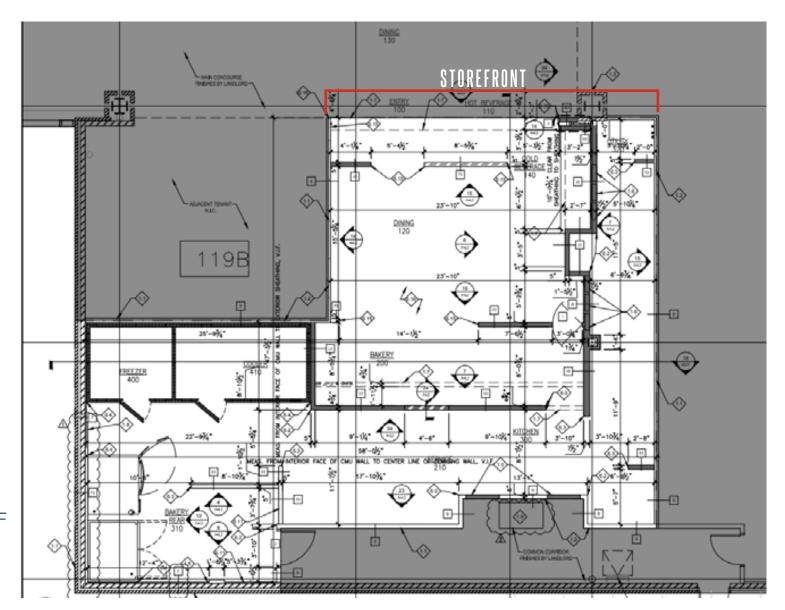

## FLOOR PLAN

## HINSDALE OASIS SUBLEASE

Space Details 2,035 SF

 $\mathbf{n}$ 