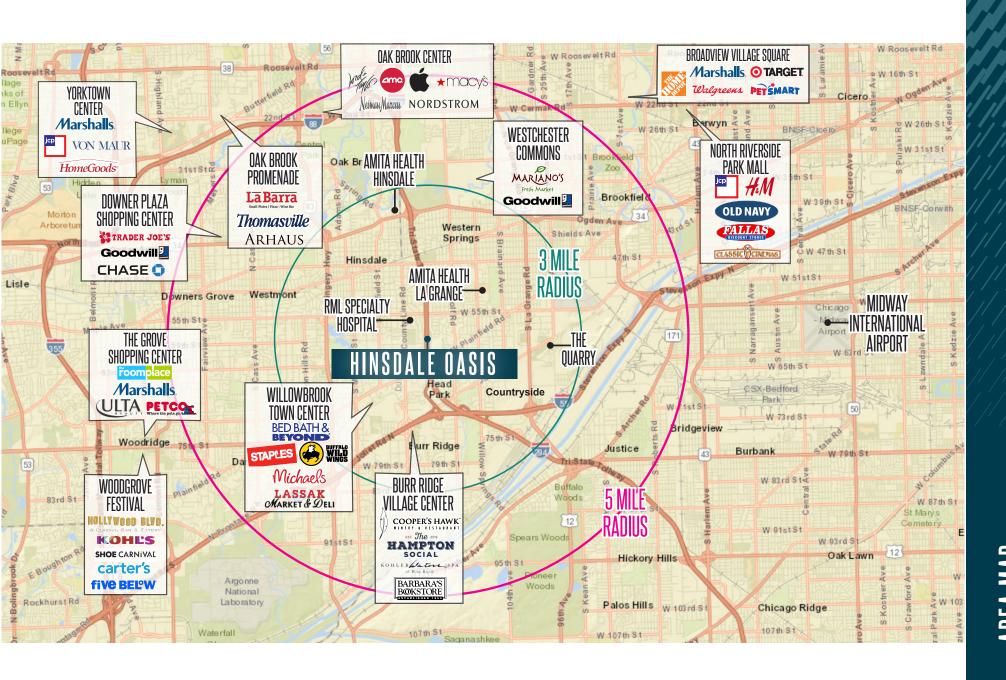

#### Co-Tenants

#### Demographics

|                       | .5M       | 1M        | 1.5M      |
|-----------------------|-----------|-----------|-----------|
| POPULATION            | \$159,227 | \$122,764 | \$95,142  |
| AVG HOUSEHOLD INCOME  | 84,606    | 227,703   | 1,207,916 |
| DAYTIME<br>POPULATION | 96,020    | 231,730   | 1,224,701 |