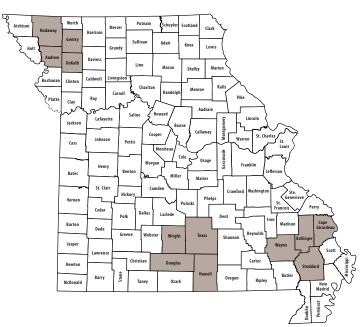

# **Hunters May See Collared Deer**

Hunters in the Ozarks, northwestern Missouri, and southeastern Missouri may see deer wearing GPS collars during hunting season.

The Conservation Department and the University of Missouri are working together to learn more about the survival, reproduction, and movement patterns of white-tailed deer. Their findings will be used to guide deer population models, disease management protocols, and localized deer management efforts.

As part of this research project, male and female deer of all ages will be captured and fitted with GPS collars in four Ozark counties (Douglas, Howell, Texas, and Wright) and four northwestern counties (Andrew, DeKalb, Gentry, and Nodaway). The collared deer will then be released, and their movements and survival will be monitored. Deer also are being collared as part of a separate research project studying deer movements in southeastern Missouri (Bollinger, Cape Girardeau, Stoddard, and Wayne counties).