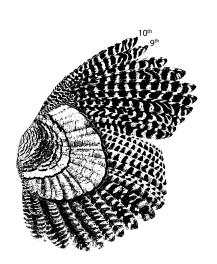

### **How to Count Points**

Each of the following counts as a point:

- 1. The end of the main beam
- **2.** An antler point, if it is at least 1 inch long
- **3.** Any broken tine that is at least 1 inch long
- **4.** The brow tine, if it is at least 1 inch long