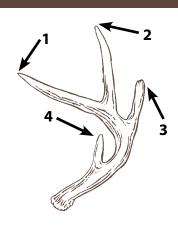

### **How to Count Points**

Each of the following counts as a point:

- 1. The end of the main beam
- **2.** An antler point, if it is at least 1 inch long
- **3.** Any broken tine that is at least 1 inch long
- **4.** The brow tine, if it is at least 1 inch long