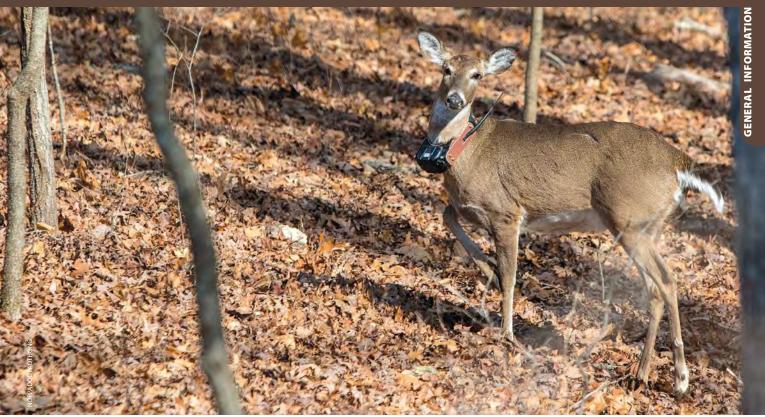

# **Hunters May See Collared Deer**

Hunters in the Ozarks, northwestern Missouri, and southeastern Missouri may see deer wearing GPS collars during hunting season.

The Conservation Department and the University of Missouri are working together to learn more about the survival, reproduction, and movement patterns of white-tailed deer. Their findings will be used to guide deer population models, disease management protocols, and localized deer management efforts.

As part of this research project, male and female deer of all ages will be captured and fitted with GPS collars in four Ozark counties (Douglas, Howell, Texas, and Wright) and four northwestern counties (Andrew, DeKalb, Gentry, and Nodaway). The collared deer will then be released, and their movements and survival will be monitored. Deer also are being collared as part of a separate research project studying deer movements in southeastern Missouri (Bollinger, Cape Girardeau, Stoddard, and Wayne counties).

During the hunting season, it is important to NOT let the presence of a collar influence your decision on whether or not to harvest a deer. If you normally would shoot a deer that happens to be collared, please do so. Likewise, if you normally would pass on a deer, please do not let the presence of a collar cause you to take a shot. If you harvest a collared deer, or one that has a small metal ear tag, please call the number listed on the collar or tag as soon as possible.

Deer have been captured and fitted with GPS collars in the counties shaded in the map above.