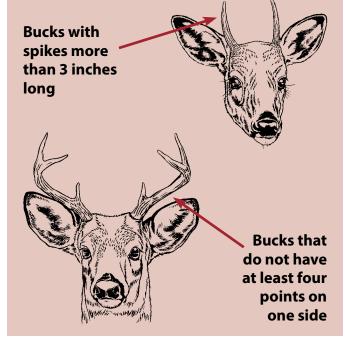

MISSOURI

In the shaded areas on the map above, only bucks that have at least four antler points on one side of their rack may be taken during the archery and firearms deer hunting seasons (except the youth portions). See map on Page 57 for boundaries of Cass and Platte counties.

# **PROTECTED**

Protected deer include all antlered deer (defined as having at least one antler 3 inches or longer) that do not have a minimum of at least four points on one side.

### **How to Count Points**

Each of the following counts as a point:

- 1. The end of the main beam
- **2.** An antler point, if it is at least 1 inch long
- **3.** Any broken tine that is at least 1 inch long
- **4.** The brow tine, if it is at least 1 inch long