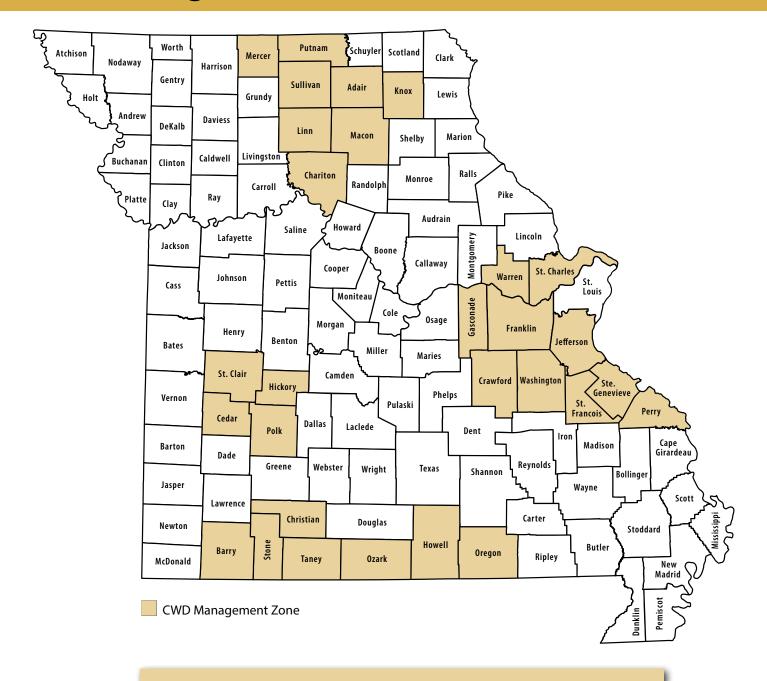

# **CWD Management Zone**

The CWD Management Zone includes counties within approximately 10 miles of CWD detections. Special regulations apply in these counties. For the 2019–2020 deer seasons, the CWD Management Zone includes Adair, Barry, Cedar, Chariton, Christian, Crawford, Franklin, Gasconade, Hickory, Howell, Jefferson, Knox, Linn, Macon, Mercer, Oregon, Ozark, Perry, Polk, Putnam, St. Charles, St. Clair, St. Francois, Ste. Genevieve, Stone, Sullivan, Taney, Warren, and Washington counties.

The following regulations apply in the CWD Management

- Deer harvested from these counties during Nov. 16–17, 2019, must be taken on the day of harvest to a Conservation Department CWD sampling station.
- Deer harvested from these counties must be tested for CWD before they can be donated to Share the Harvest. In addition, only designated meat processors will accept deer from these counties for Share the Harvest. See Page 64.
- The use of grain, salt products, minerals, and other consumable products used to attract deer are prohibited yearround in these counties.