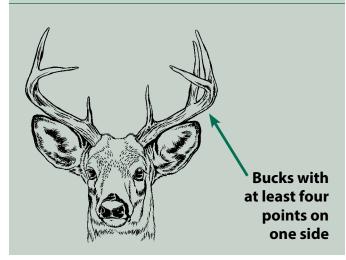

# **PROTECTED**

Protected deer include all antlered deer (defined as having at least one antler 3 inches or longer) that do not have a minimum of at least four points on one side.

### **How to Count Points**

Each of the following counts as a point:

- 1. The end of the main beam
- **2.** An antler point, if it is at least 1 inch long
- **3.** Any broken tine that is at least 1 inch long
- **4.** The brow tine, if it is at least 1 inch long