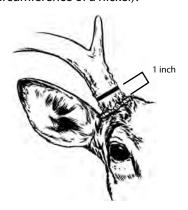

# **PROTECTED**

Protected deer include all antlered deer (defined as having at least one antler 3 inches or longer) that do not have a minimum of at least four points on one side.

### **How to Count Points**

Each of the following counts as a point:

- 1. The end of the main beam
- **2.** An antler point, if it is at least 1 inch long
- **3.** Any broken tine that is at least 1 inch long
- **4.** The brow tine, if it is at least 1 inch long

Does and **button** bucks