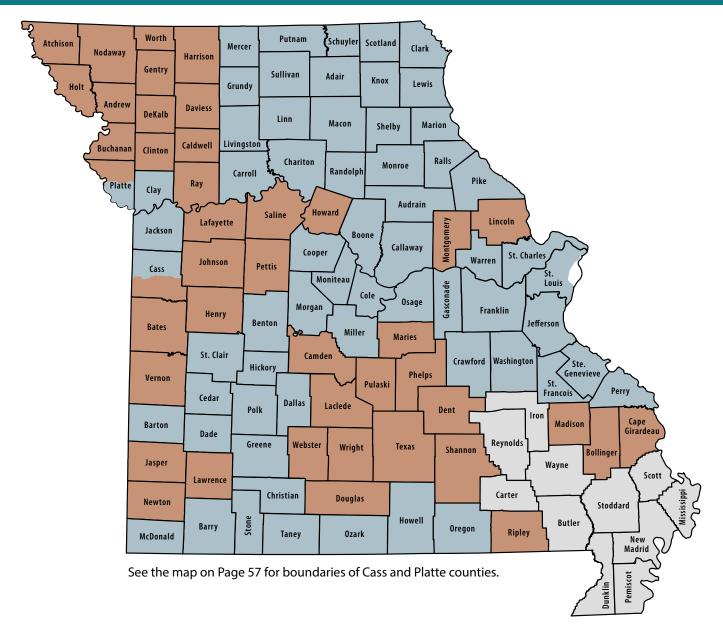

MISSOURI

In the shaded areas on the map above, only bucks that have at least four antler points on one side of their rack may be taken during the archery and firearms deer hunting seasons (except the youth portions). See map on Page 57 for boundaries of Cass and Platte counties.