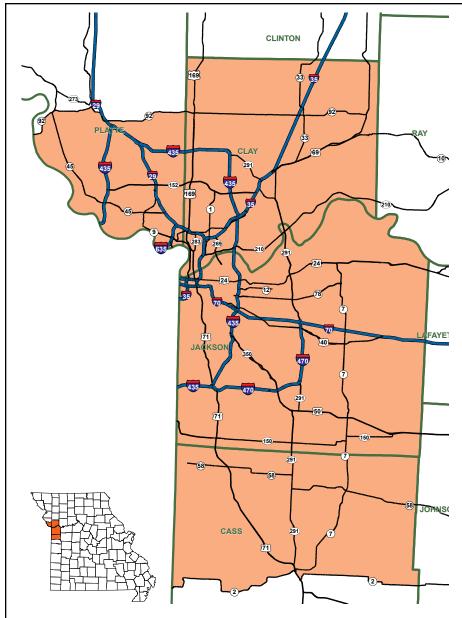

# How Many Firearms Antlerless Permits Can You Fill?

You may fill the antlerless permit limit in each county or county section in which you choose to hunt. See map above for county limits. For example, if you hunt in Boone County, you may fill two firearms antlerless permits during the firearms deer season (all portions combined). If you want to fill additional firearms antlerless permits, you must hunt in another county. **Note:** Resident landowners with at least 75 acres may harvest additional antlerless deer using no-cost Resident Landowner Firearms Antlerless Deer Hunting Permits. See pages 20–21.

- You may fill two firearms antlerless deer hunting permits in these counties or county sections during firearms deer season (all portions combined).
- You may fill one firearms antlerless deer hunting permit in these counties or county sections during firearms deer season (all portions combined).
- During firearms season, antlerless deer may be taken only on an anydeer permit or a landowner antlerless deer hunting permit.