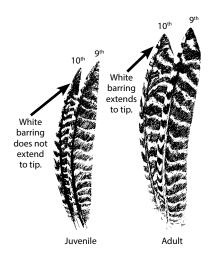

s?



#### If You Are Checking an Antlered Buck

Measure the circumference of the antler (around the antler) 1 inch above the base. Is the measurement greater than 2.5 inches (about the circumference of a nickel)?



Note: Please plan to bring a tape measure or other measuring device with you afield.

### **Information Needed to Telecheck Fall Turkeys**

During checking, hunters will be asked the age and sex of their turkey. Monitoring the age and sex of harvested turkeys provides a valuable measure of the fall harvest.

### How to Age a Turkey

To age a turkey, look at the two outermost feathers on the wing (see below). The tips of the 9th and 10th primary feathers of a juvenile lack white barring. The 9th and 10th primary feathers of an adult have white barring extending to the tips.







### How to Determine the Sex of a Turkey

Look at the lower half of the breast. Gobblers have black-tipped breast feathers. Hens have brown-tipped breast feathers.



Il deer and turkeys must be Telechecked online, using the MO Hunting app, or by telephone. If you are calling Telecheck on your cellphone, be sure you have a clear signal. If the signal is spotty, move closer to a major highway, go to higher ground, or wait until you get to a land-based line to call. Avoid calling in areas with loud background noise.

You do not need to Telecheck immediately after harvesting a deer or turkey. You can transport unchecked game within the state, as long as you have notched your permit. You have until 10 p.m. on the day taken to check your deer or turkey.

### **Telecheck Using the MO Hunting