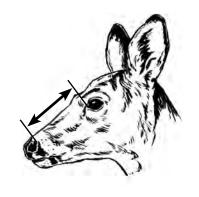

# **PROTECTED**

Protected deer include all antlered deer (defined as having at least one antler 3 inches or longer) that do not have a minimum of at least four points on one side.

### **How to Count Points**

Each of the following counts as a point:

- 1. The end of the main beam
- **2.** An antler point, if it is at least 1 inch long
- **3.** Any broken tine that is at least 1 inch long
- **4.** The brow tine, if it is at least 1 inch long

Does and **button** bucks