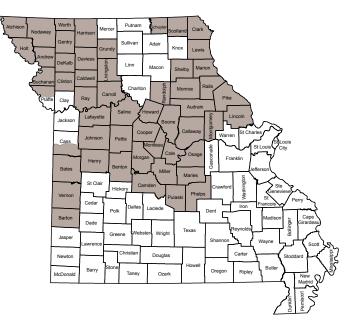

# How Many Firearms Antlerless Permits Can You Fill?

You may fill the antlerless permit limit in each county or county section in which you choose to hunt. See map above for county limits. For example, if you hunt in Boone County, you may fill two firearms antlerless permits during the firearms deer season (all portions combined). If you want to fill additional firearms antlerless permits, you must hunt in another county. **Note:** Resident landowners with at least 75 acres may harvest additional antlerless deer using no-cost Resident Landowner Firearms Antlerless Deer Hunting Permits. See pages 20–21.

- You may fill two firearms antlerless deer hunting permits in these counties or county sections during firearms deer season (all portions combined).
- You may fill one firearms antlerless deer hunting permit in these counties or county sections during firearms deer season (all portions combined).
- During firearms season, antlerless deer may be taken only on an anydeer permit or a landowner antlerless deer hunting permit.