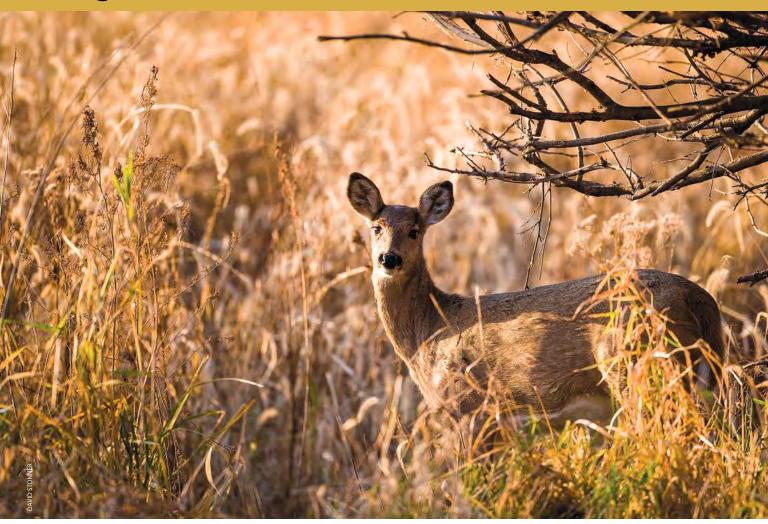

r before you leave the state, whichever comes first.

- If you're using a paper permit, follow the Telecheck instructions on Page 63. Write the confirmation number provided by Telecheck on your permit.
- If you're using the MO Hunting app, select your notched permit from the list on the screen, tap "Telecheck," and follow the prompts. Telecheck will upload a confirmation number directly to your mobile device.

After you've reported to Telecheck, your deer or turkey may be processed, stored, or transported by anyone as long as it is labeled with your full name, address, date taken, and Telecheck confirmation number. You may now transport your deer or turkey out of state. Be sure to check the regulations of other states regarding deer and turkey transportation.



## **Things to Remember**



- If you harvest a deer from counties in the CWD Management Zone during Nov. 16-17, 2019, you must take your deer (or the head with at least 6 inches of the neck attached) on the day of harvest to a designated CWD sampling station. See pages 6-11.
- Use the correct permit. Many hunters carry multiple permits while deer and turkey hunting, so check your permit carefully to make sure you're using the right one before notching it.
- Notching voids a permit. Do not notch your permit until you harvest a deer or turkey.
- Deer carcasses shall remain fully intact or field-dressed until they are reported through Telecheck. Turkeys must have their heads and plumage intact until they are reported through Telecheck.

- Deer and turkeys must be checked by 10 p.m. on the day they are harvested.
- All