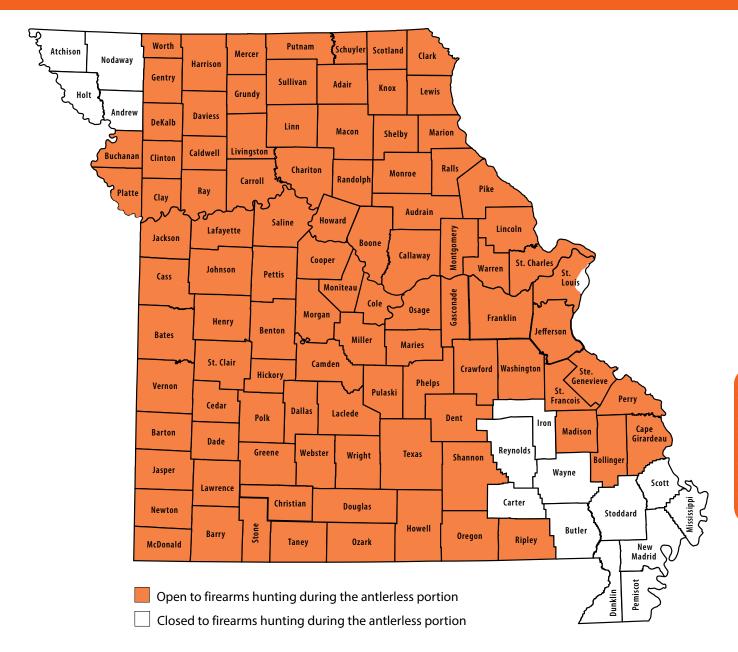

# When Can These Permits Be Used?

They can be used during all portions of the firearms season. However, some areas are closed to firearms hunting during the antlerless portion (see pages 28–29).

# How Many Firearms Antlerless Permits Can You Fill?

You may fill the antlerless permit limit in each county or county section in which you choose to hunt. See map above for county limits. For example, if you hunt in Boone County, you may fill two firearms antlerless permits during the firearms deer season (all portions combined). If you want to fill additional firearms antlerless permits, you must hunt in another county. **Note:** Resident landowners with at least 75 acres may harvest additional antlerless deer using no-cost Resident Landowner Firearms Antlerless Deer Hunting Permits. See pages 20–21.

- You may fill two firearms antlerless deer hunting permits in these counties or county sections during firearms deer season (all portions combined).
- You may fill one firearms antlerless deer hunting permit in these counties or county sections during firearms deer season (all portions combined).
- During firearms season, antlerless deer may be taken only on an anydeer permit or a landowner antlerless deer hunting permit.