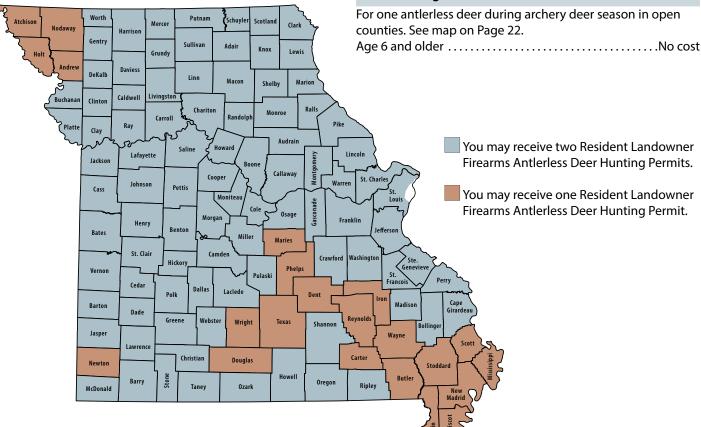

# How Many Firearms Antlerless Permits Can You Fill?

You may fill the antlerless permit limit in each county or county section in which you choose to hunt. See map above for county limits. For example, if you hunt in Boone County, you may fill two firearms antlerless permits during the firearms deer season (all portions combined). If you want to fill additional firearms antlerless permits, you must hunt in another county. **Note:** Resident landowners with at least 75 acres may harvest additional antlerless deer using no-cost Resident Landowner Firearms Antlerless Deer Hunting Permits. See pages 20–21.

- You may fill two firearms antlerless deer hunting permits in these counties or county sections during firearms deer season (all portions combined).
- You may fill one firearms antlerless deer hunting permit in these counties or county sections during firearms deer season (all portions combined).
- During firearms season, antlerless deer may be taken only on an anydeer permit or a landowner antlerless deer hunting permit.

Hunters may fill any number of archery antlerless permits during the archery deer season in the counties shaded in the map above. Archery antlerless permits cannot be used in Dunklin, Mississippi, New Madrid, Pemiscot, and Scott counties.