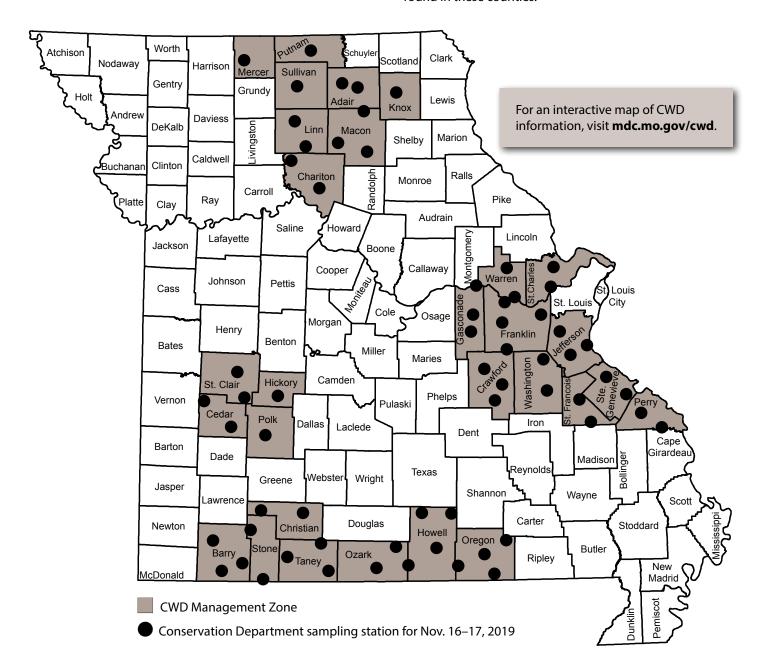

### Where does CWD occur in Missouri?

CWD has been detected in Adair, Cedar, Cole, Crawford, Franklin, Jefferson, Linn, Macon, Mercer, Oregon, Perry, Polk, St. Clair, Ste. Genevieve, Stone, and Taney counties. More information can be found at mdc.mo.gov/cwd.

### **Special Regulations for the CWD Management Zone**

Hunters who harvest deer on Nov. 16-17 from CWD Management Zone counties (see map, Page 7) must take their deer (or the head with at least 6 inches of the neck attached) to one of the sampling stations listed on pages 8-11. Hunters may take their deer to any sampling station listed in the table. Sampling stations will be open from 7:30 a.m. to 8 p.m.

# **CWD Management Zone**

The CWD Management Zone includes counties within approximately 10 miles of CWD detections. Special regulations apply in these counties. For the 2019–2020 deer seasons, the CWD Management Zone includes Adair, Barry, Cedar, Chariton, Christian, Crawford, Franklin, Gasconade, Hickory, Howell, Jefferson, Knox, Linn, Macon, Mercer, Oregon, Ozark, Perry, Polk, Putnam, St. Charles, St. Clair, St. Francois, Ste. Genevieve, Stone, Sullivan, Taney, Warren, and Washington counties.

The following regulations apply in the CWD Management

- Deer harvested from these counties during Nov. 16–17, 2019, must be taken on the day of harvest to a Conservation Department CWD sampling station.
- Deer harvested from these counties must be tested for CWD before they can be donated to Share the Harvest. In addition, only designated meat processors will accept deer from these counties for Share the Harvest. See Page 64.
- The use of grain, salt products, minerals, and other consumable products used to attract deer are prohibited yearround in these counties.

### Mandatory CWD Sampling Stations — Open 7:30 a.m. to 8 p.m.

If you harvest a deer in the CWD Management Zone (see map on Page 7) during Nov. 16–17, 2019, you must take your deer (or the head with at least 6 inches of the neck attached) on the day of harvest to one of the following designated CWD sampling stations. Note: You may take your deer to any station on this list. You do not need to go to a station within your county of harvest.