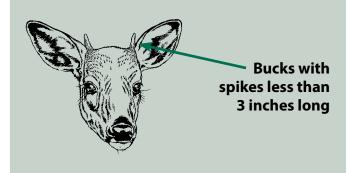

### **Definitions**

Deer: White-tailed deer and mule deer.

**Antlered Deer:** A deer with at least one antler a minimum of 3 inches long, except that special antler-point restrictions apply in some counties. See Page 14.

# **PROTECTED**

Protected deer include all antlered deer (defined as having at least one antler 3 inches or longer) that do not have a minimum of at least four points on one side.