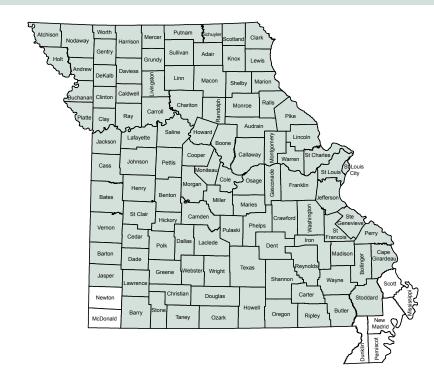

As part of this research project, male and female deer of all ages will be captured and fitted with GPS collars in four Ozark counties (Douglas, Howell, Texas, and Wright) and four northwestern counties (Andrew, DeKalb, Gentry, and Nodaway). The collared deer will then be released, and their movements and survival will be monitored. Deer also are being collared as part of a separate research project studying deer movements in southeastern Missouri (Bollinger, Cape Girardeau, Stoddard, and Wayne counties).

Deer have been captured and fitted with GPS collars in the counties shaded in the map above.