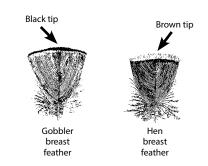

nches (about the circumference of a nickel)?



Note: Please plan to bring a tape measure or other measuring device with you afield.

### **Information Needed to Telecheck Fall Turkeys**

During checking, hunters will be asked the age and sex of their turkey. Monitoring the age and sex of harvested turkeys provides a valuable measure of the fall harvest.

### How to Age a Turkey

To age a turkey, look at the two outermost feathers on the wing (see below). The tips of the 9th and 10th primary feathers of a juvenile lack white barring. The 9th and 10th primary feathers of an adult have white barring extending to the tips.







### How to Determine the Sex of a Turkey

Look at the lower half of the breast. Gobblers have black-tipped breast feathers. Hens have brown-tipped breast feathers.



Il deer and turkeys must be Telechecked online, using the MO Hunting app, or by telephone. If you are calling Telecheck on your cellphone, be sure you have a clear signal. If the signal is spotty, move closer to a major highway, go to higher ground, or wait until you get to a land-based line to call. Avoid calling in areas with loud background noise.

You do not need to Telecheck immediately after harvesting a deer or turkey. You can transport unchecked game within the state, as long as you have notched your permit. You have until 10 p.m. on the day taken to check your deer or turkey.

### **Telecheck Using the MO Hunting App**

**Step 1:** Select your notched permit from the list.

Step 2: Tap "Telecheck."

**Step 3:** Follow the prompts on the screen.

Telecheck will upload a confirmat