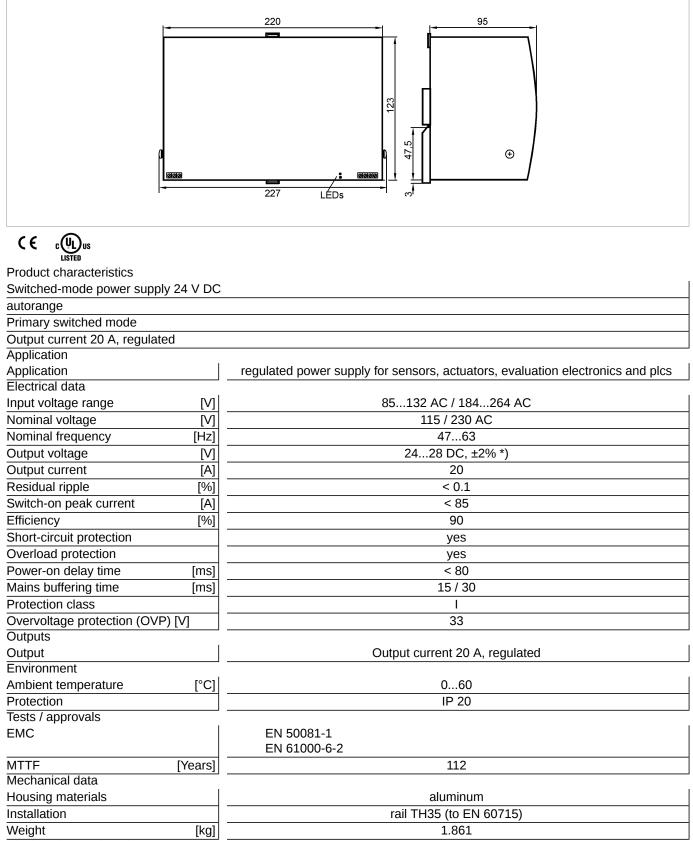

## DN2114 - Switched-mode power supply 24 V DC - eclass: 27049002 / 27-04-90-02

| Function display                                                                                                                                                  | LED       | green: output voltage; red: lights for overload, flashes for short circuit                                                  |
|-------------------------------------------------------------------------------------------------------------------------------------------------------------------|-----------|-----------------------------------------------------------------------------------------------------------------------------|
| Electrical connection                                                                                                                                             |           |                                                                                                                             |
| Connection                                                                                                                                                        |           | terminals 1.5 up to 6 mm <sup>2</sup>                                                                                       |
| Wiring                                                                                                                                                            |           |                                                                                                                             |
| 1: primary, 2: secondary                                                                                                                                          | (1)  <br> | 2<br>+ +<br>24 V DC                                                                                                         |
| Remarks                                                                                                                                                           |           |                                                                                                                             |
| Remarks                                                                                                                                                           |           | primary fuse: circuit-breaker 20 A; B (115 V) / 10 A; B (230 V)<br>Protection class according to IEC 61140<br>*) adjustable |
| Pack quantity                                                                                                                                                     | [piece]   | 1                                                                                                                           |
| ifm efector, inc. • 1100 Atwater Drive • Malvern • PA 19355 — We reserve the right to make technical alterations without prior notice. — US — DN2114 — 26.11.2004 |           |                                                                                                                             |