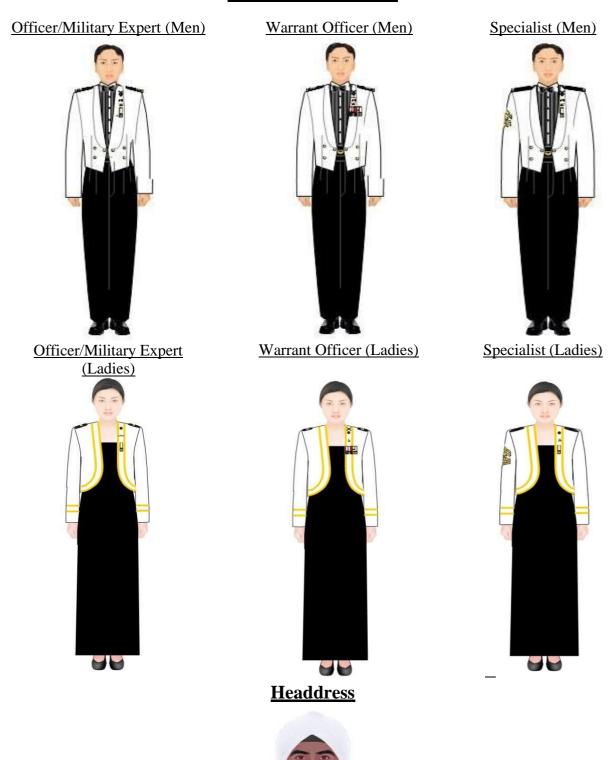

#### **ARMY NO. 2 DRESS**

Officer/Military Expert
(Men)

Officer/Military Expert (Ladies)

Warrant Officer (Ladies)

Specialist (Ladies)

**Headdress** 

White turban with red fifti for Sikh personnel (without cap badge)
No headdress will be worn by others

## **NAVY NO. 2 DRESS**

White turban with black fifti for Sikh personnel (without cap badge)
No headdress will be worn by others