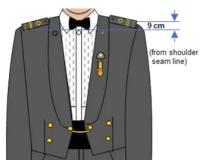

#### **Medals**

Miniature size medals are worn on Army No.2 dress

Wearing of 3 badges, marksmanship and IPPT badge with medals (maximum of 3 badges is allowed to be worn)

Wearing of single and IPPT badge with medals

Wearing of 3 foreign badges (maximum of 3 foreign badges is allowed to be worn)

Wearing of single badge without medal (Ladies)

Wearing of 2 badges with medals (Ladies)

Wearing of single foreign badge (Ladies)

Wearing of 3 foreign badges (Ladies) (maximum of 3 foreign badges is allowed to be worn)

Maximum of 2 tabs is allowed to be worn