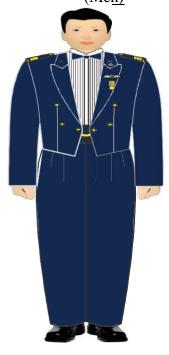

#### **ARMY NO. 2 DRESS**

Officer/Military Expert
(Men)

Officer/Military Expert (Ladies)

Warrant Officer (Ladies)

Specialist (Ladies)

**Headdress** 

White turban with red fifti for Sikh personnel (without cap badge)
No headdress will be worn by others