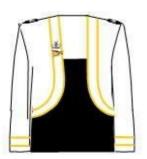

## **RSAF NO. 2 DRESS**

Officer/Military Expert/Warrant Officer (Men)

Officer/Military Expert/Warrant Officer (Ladies)

Specialist (Men)

Specialist (Ladies)