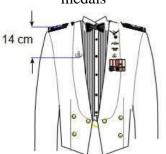

#### **Medals**

Miniature size medals are worn on Army No.2 dress

Wearing of 3 badges, marksmanship and IPPT badge with medals (maximum of 3 badges is allowed to be worn)

Wearing of single and IPPT badge with medals