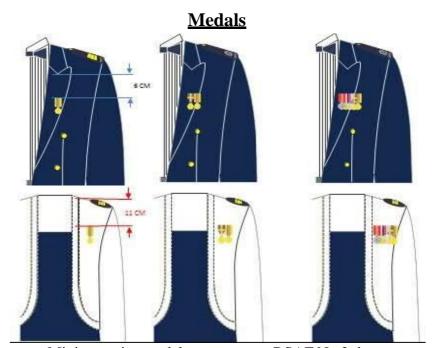

#### **Medals**

Miniature size medals are worn on Army No.2 dress

Wearing of 3 badges, marksmanship and IPPT badge with medals (maximum of 3 badges is allowed to be worn)

Wearing of single and IPPT badge with medals

Wearing of 3 foreign badges (maximum of 3 foreign badges is allowed to be worn)

Wearing of single badge without medal (Ladies)

Wearing of 2 badges with medals (Ladies)

Wearing of single foreign badge (Ladies)

Wearing of 3 foreign badges (Ladies) (maximum of 3 foreign badges is allowed to be worn)

Maximum of 2 tabs is allowed to be worn