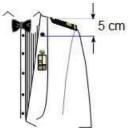

#### **ARMY NO. 2 DRESS**

Officer/Military Expert
(Men)

Officer/Military Expert (Ladies)

Warrant Officer (Ladies)

Specialist (Ladies)

**Headdress** 

White turban with red fifti for Sikh personnel (without cap badge)
No headdress will be worn by others

## **NAVY NO. 2 DRESS**

White turban with black fifti for Sikh personnel (without cap badge)
No headdress will be worn by others