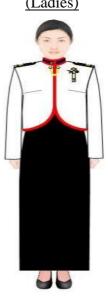

#### **ARMY NO. 2 DRESS**

Officer/Military Expert
(Men)

Officer/Military Expert (Ladies)

Warrant Officer (Ladies)

Specialist (Ladies)

**Headdress** 

White turban with red fifti for Sikh personnel (without cap badge)
No headdress will be worn by others