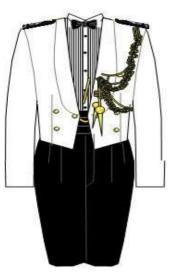

#### **ARMY NO. 2 DRESS**

Officer/Military Expert
(Men)

Officer/Military Expert (Ladies)

Warrant Officer (Ladies)

Specialist (Ladies)

**Headdress** 

White turban with red fifti for Sikh personnel (without cap badge)
No headdress will be worn by others

## **Epaulettes**

BG/ME8 and above

Officer, Warrant Officer, Military Expert and Specialist

Specialist

**Bow Tie** 

**Arm Badges** 

**Gold Chain** 

## **Aiguillette**

Right hand side (Men)(for ADCs)

Right hand side (Ladies)(for ADCs)

Left hand side (for Military Attaches, MA and SA)