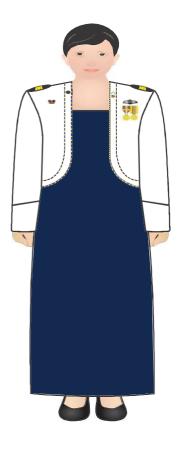

#### **ARMY NO. 2 DRESS**

Officer/Military Expert
(Men)

Officer/Military Expert (Ladies)

Warrant Officer (Ladies)

Specialist (Ladies)

**Headdress** 

White turban with red fifti for Sikh personnel (without cap badge)
No headdress will be worn by others