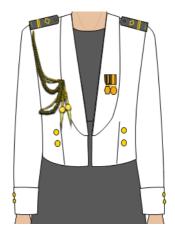

## **Aiguillette**

Right hand side (Men)(for ADCs)

Right hand side (Ladies)(for ADCs)

Left hand side (for Military Attaches, MA and SA)

**Aiguillette** 

Right hand side (Men)(for ADCs)

Right hand side (Ladies)(for ADCs)

Left hand side (for Military Attaches, MA and SA)