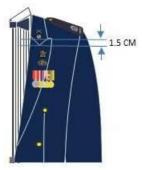

#### **Medals**

Miniature size medals are worn on Army No.2 dress

Wearing of 3 badges, marksmanship and IPPT badge with medals (maximum of 3 badges is allowed to be worn)

Wearing of single and IPPT badge with medals

Wearing of 3 foreign badges (maximum of 3 foreign badges is allowed to be worn)

Wearing of single badge without medal (Ladies)

Wearing of 2 badges with medals (Ladies)

Wearing of single foreign badge (Ladies)

Wearing of 3 foreign badges (Ladies) (maximum of 3 foreign badges is allowed to be worn)

Maximum of 2 tabs is allowed to be worn