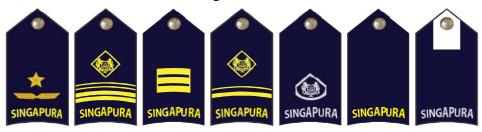

## **Epaulettes**

BG/ME8 and above

Officer, Warrant Officer, Military Expert and Specialist

Specialist

**Bow Tie** 

**Arm Badges** 

**Gold Chain** 

## **Epaulettes**

RADM/ME8 and above

Specialist

Officer, Warrant Officer, Military Expert and Specialist

Officer, Warrant Officer, Military Expert and Specialist (Ladies)

Gold Chain

**Bow Tie** 

**Cummerbund** 

## **Epaulettes**

Officer, Warrant Officer and Military

Specialist

\*

Officer, Warrant Officer and Military (Ladies)

## **Epaulettes**

Officer, Warrant Officer and Military Expert

Specialist

**Bow Tie** 

Black bow tie (Akin to Navy)