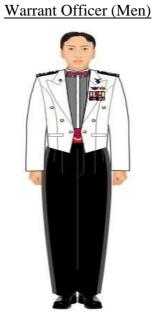

#### **ARMY NO. 2 DRESS**

Officer/Military Expert
(Men)

Officer/Military Expert (Ladies)

Warrant Officer (Ladies)

Specialist (Ladies)

**Headdress** 

White turban with red fifti for Sikh personnel (without cap badge)
No headdress will be worn by others