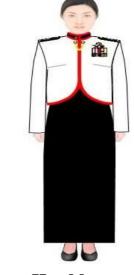

#### **ARMY NO. 2 DRESS**

Officer/Military Expert
(Men)

Officer/Military Expert (Ladies)

Warrant Officer (Ladies)

Specialist (Ladies)

**Headdress** 

White turban with red fifti for Sikh personnel (without cap badge)
No headdress will be worn by others