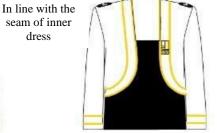

## Cummerbund

Black Cummerbund (Akin to Navy)

Arms Badges
(Army Vocationalist)