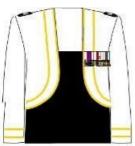

#### **Medals**

Miniature size medals are worn on Army No.2 dress

Wearing of 3 badges, marksmanship and IPPT badge with medals (maximum of 3 badges is allowed to be worn)

Wearing of single and IPPT badge with medals

Wearing of 3 foreign badges (maximum of 3 foreign badges is allowed to be worn)

Wearing of single badge without medal (Ladies)

Wearing of 2 badges with medals (Ladies)

Wearing of single foreign badge (Ladies)

Wearing of 3 foreign badges (Ladies) (maximum of 3 foreign badges is allowed to be worn)

Maximum of 2 tabs is allowed to be worn