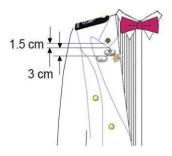

## **Epaulettes**

BG/ME8 and above

Officer, Warrant Officer, Military Expert and Specialist

Specialist

**Bow Tie** 

**Arm Badges** 

**Gold Chain** 

#### **Medals**

Miniature size medals are worn on Army No.2 dress

Wearing of 3 badges, marksmanship and IPPT badge with medals (maximum of 3 badges is allowed to be worn)

Wearing of single and IPPT badge with medals