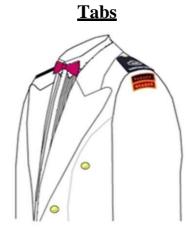

#### **Tabs**

Maximum of 2 tabs is allowed to be worn

# Tabs 1 CM

Maximum of 2 tabs is allowed to be worn

# **Tabs**

Maximum of 2 tabs is allowed to be worn