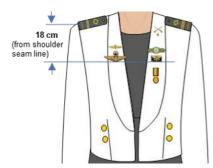

#### **Medals**

Miniature size medals are worn on Army No.2 dress

Wearing of 3 badges, marksmanship and IPPT badge with medals (maximum of 3 badges is allowed to be worn)

Wearing of single and IPPT badge with medals