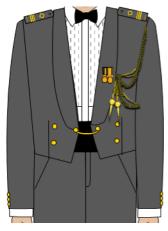

## **Aiguillette**

Right hand side (Men)(for ADCs)

Right hand side (Ladies)(for ADCs)

Left hand side (for Military Attaches, MA and SA)

**Aiguillette** 

Right hand side (Men)(for ADCs)

Right hand side (Ladies)(for ADCs)

Left hand side (for Military Attaches, MA and SA)