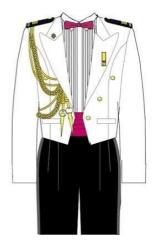

## **Epaulettes**

BG/ME8 and above

Officer, Warrant Officer, Military Expert and Specialist

Specialist

**Bow Tie** 

**Arm Badges** 

**Gold Chain** 

## **Aiguillette**

Right hand side (Men)(for ADCs)

Right hand side (Ladies)(for ADCs)

Left hand side (for Military Attaches, MA and SA)

#### **Footwear**

Black leather shoes (Men)

Black court shoes (Ladies)

#### **Medals**

Miniature size medals are worn on Army No.2 dress

Wearing of 3 badges, marksmanship and IPPT badge with medals (maximum of 3 badges is allowed to be worn)

Wearing of single and IPPT badge with medals