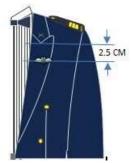

Maximum of 2 tabs is allowed to be worn

## **RSAF NO. 2 DRESS**

Officer/Military Expert/Warrant Officer (Men)



Officer/Military Expert/Warrant Officer (Ladies)



Specialist (Men)



Specialist (Ladies)



## **Headdress**



Blue turban with blue fifti for Sikh personnel (without cap badge) No headdress will be worn by others

## **Epaulettes**



Officer, Warrant Officer and Military



Specialist

\*







Officer, Warrant Officer and Military (Ladies)

#### **Buttons**



## **Bow Tie**



## Cummerbund



## **Aiguillette**



Right hand side (Men)(for ADCs)



Right hand side (Ladies)(for ADCs)



Left hand side (for Military Attaches, MA and SA)

## **Footwear**



Black leather shoes (Men)



Black court shoes (Ladies)



Miniature size medals are worn on RSAF No.2 dress



Wearing of single badge and marksmanship without medal



Wearing of single badge and IPPT badge with medals



Wearing of 2 badges, marksmanship and IPPT badge with medals (maximum of 3 badges is allowed to be worn)



Wearing of 2 foreign badges (maximum of 3 foreign badges is allowed to be worn)



Wearing of IPPT badge without medal (Ladies)



Wearing of IPPT and marksmanship badge with medals (Ladies)



Wearing of 1 badge, marksmanship and IPPT badge with medals (maximum of 3 badges is allowed to be worn)



Wearing of single foreign badge (Ladies)



Wearing of two foreign badges (Ladies) (maximum of 3 badges is allowed to be worn)

# SAF No.2 DRESS

# Tabs 1 CM

Maximum of 2 tabs is allowed to be worn

## **DIS NO. 2 DRESS**

Officer/Military Expert/ Warrant Officer (Men)



Off