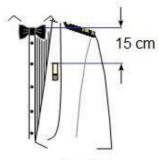

edals (Ladies)







Wearing of single foreign badge (Ladies)



Wearing of 3 foreign badges (Ladies) (maximum of 3 foreign badges is allowed to be worn)



Maximum of 2 tabs is allowed to be worn

## **NAVY NO. 2 DRESS**



White turban with black fifti for Sikh personnel (without cap badge)
No headdress will be worn by others

## **Epaulettes**



RADM/ME8 and above

Specialist



Officer, Warrant Officer, Military Expert and Specialist



Officer, Warrant Officer, Military Expert and Specialist (Ladies)

Gold Chain



**Bow Tie** 



**Cummerbund** 



**Aiguillette** 



Right hand side (Men)(for ADCs)



Right hand side (Ladies)(for ADCs)



Left hand side (for Military Attaches, MA and SA)

#### **Footwear**



Black leather shoes (Men)



Black court shoes (Ladies)

## **Medals**









Miniature size medals are worn on Navy No.2 dress







Wearing of 3 badges, marksmanship and IPPT badges with medals (maximum of 3 badges is allowed to be worn)



Wearing of single and IPPT badge with medals



Wearing of single foreign badge (maximum of 3 foreign badges is allowed to be worn)

#### SAF No.2 DRESS



Wearing of marksmanship badge without medal (Ladies)



Wearing of single badge and marksmanship badge with medals (Ladies)



Wearing of 3 badges, marksmanship and IPPT badges with medals (Ladies )(maximum of 3 badges is allowed to be worn)



Wearing of single foreign badge (Ladies)



Wearing of 2 foreign badges (Ladies)

#### **Tabs**



Maximum of 2 tabs is allowed to be worn

## **RSAF NO. 2 DRESS**

Officer/Military Expert/Warrant Officer (Men)



Officer/Mil