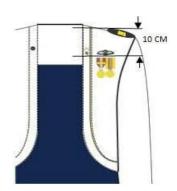

#### **Medals**

Miniature size medals are worn on Army No.2 dress

Wearing of 3 badges, marksmanship and IPPT badge with medals (maximum of 3 badges is allowed to be worn)

Wearing of single and IPPT badge with medals