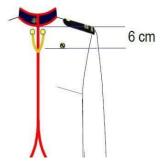

## **Epaulettes**

RADM/ME8 and above

Specialist

Officer, Warrant Officer, Military Expert and Specialist

Officer, Warrant Officer, Military Expert and Specialist (Ladies)

Gold Chain

**Bow Tie** 

**Cummerbund** 

## **Medals**

Miniature size medals are worn on Navy No.2 dress

Wearing of 3 badges, marksmanship and IPPT badges with medals (maximum of 3 badges is allowed to be worn)

Wearing of single and IPPT badge with medals