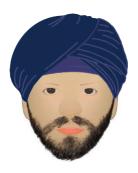

#### **ARMY NO. 2 DRESS**

Officer/Military Expert
(Men)

Officer/Military Expert (Ladies)

Warrant Officer (Ladies)

Specialist (Ladies)

**Headdress** 

White turban with red fifti for Sikh personnel (without cap badge)
No headdress will be worn by others