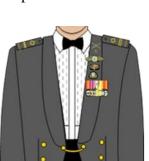

#### SAF No.2 DRESS

Wearing of marksmanship badge without medal (Ladies)

Wearing of single badge and marksmanship badge with medals (Ladies)

Wearing of 3 badges, marksmanship and IPPT badges with medals (Ladies )(maximum of 3 badges is allowed to be worn)

Wearing of single foreign badge (Ladies)

Wearing of 2 foreign badges (Ladies)