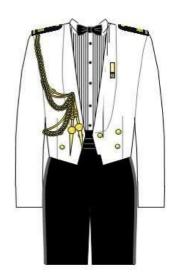

#### **ARMY NO. 2 DRESS**

Officer/Military Expert
(Men)

Officer/Military Expert (Ladies)

Warrant Officer (Ladies)

Specialist (Ladies)

**Headdress** 

White turban with red fifti for Sikh personnel (without cap badge)
No headdress will be worn by others

## **Epaulettes**

BG/ME8 and above

Officer, Warrant Officer, Military Expert and Specialist

Specialist

**Bow Tie** 

**Arm Badges** 

**Gold Chain** 

## **Aiguillette**

Right hand side (Men)(for ADCs)

Right hand side (Ladies)(for ADCs)

Left hand side (for Military Attaches, MA and SA)