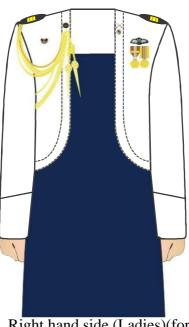

## **Aiguillette**

Right hand side (Men)(for ADCs)

Right hand side (Ladies)(for ADCs)

Left hand side (for Military Attaches, MA and SA)

**Aiguillette** 

Right hand side (Men)(for ADCs)

Right hand side (Ladies)(for ADCs)

Left hand side (for Military Attaches, MA and SA)