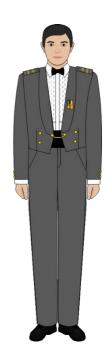

#### **ARMY NO. 2 DRESS**

Officer/Military Expert
(Men)

Officer/Military Expert (Ladies)

Warrant Officer (Ladies)

Specialist (Ladies)

**Headdress** 

White turban with red fifti for Sikh personnel (without cap badge)
No headdress will be worn by others