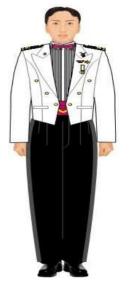

#### **ARMY NO. 2 DRESS**

Officer/Military Expert
(Men)

Officer/Military Expert (Ladies)

Warrant Officer (Ladies)

Specialist (Ladies)

**Headdress** 

White turban with red fifti for Sikh personnel (without cap badge)
No headdress will be worn by others