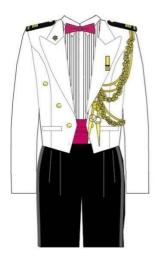

#### **ARMY NO. 2 DRESS**

Officer/Military Expert
(Men)

Officer/Military Expert (Ladies)

Warrant Officer (Ladies)

Specialist (Ladies)

**Headdress** 

White turban with red fifti for Sikh personnel (without cap badge)
No headdress will be worn by others

## **Epaulettes**

BG/ME8 and above

Officer, Warrant Officer, Military Expert and Specialist

Specialist

**Bow Tie** 

**Arm Badges** 

**Gold Chain** 

## **Aiguillette**

Right hand side (Men)(for ADCs)

Right hand side (Ladies)(for ADCs)

Left hand side (for Military Attaches, MA and SA)