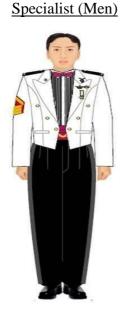

#### **ARMY NO. 2 DRESS**

Officer/Military Expert
(Men)

Officer/Military Expert (Ladies)

Warrant Officer (Ladies)

Specialist (Ladies)

**Headdress** 

White turban with red fifti for Sikh personnel (without cap badge)
No headdress will be worn by others