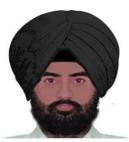

#### **ARMY NO. 2 DRESS**

Officer/Military Expert
(Men)

Officer/Military Expert (Ladies)

Warrant Officer (Ladies)

Specialist (Ladies)

**Headdress** 

White turban with red fifti for Sikh personnel (without cap badge)
No headdress will be worn by others