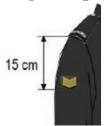

## **Footwear**



Black leather shoes (Men)



Black court shoes (Ladies)

#### **Medals**



Miniature size medals are worn on DIS No.2 dress



Wearing of single badge and marksmanship without medal



Wearing of 3 badges, marksmanship and IPPT badge with medals (maximum of 3 badges is allowed to be worn)



Wearing of single badge and marksmanship without medal



Wearing of 3 badges, marksmanship and IPPT badge with medal (maixmum of 3 badges is allowed to be worn)



Wearing of single badge, arms badge and IPPT badge with medal



Wearing of foreign badges (maximum of 3 foreign badges is allowed to be worn)



Wearing of single badge, arms badge and IPPT badge with medal



Wearing of 2 foreign badges (maximum of 3 foreign badges is allowed to be worn)

# Rank Insignia (Specialist)



Rank insignia is to be worn on the left sleeve

# **Tabs**



Maximum of 2 tabs is allowed to be worn