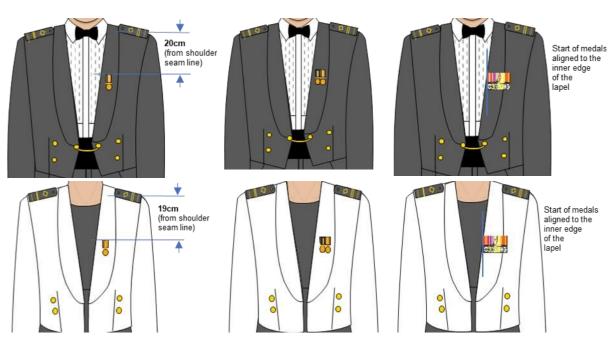

#### **Medals**

Miniature size medals are worn on Army No.2 dress

Wearing of 3 badges, marksmanship and IPPT badge with medals (maximum of 3 badges is allowed to be worn)

Wearing of single and IPPT badge with medals

Wearing of 3 foreign badges (maximum of 3 foreign badges is allowed to be worn)

Wearing of single badge without medal (Ladies)

Wearing of 2 badges with medals (Ladies)

Wearing of single foreign badge (Ladies)

Wearing of 3 foreign badges (Ladies) (maximum of 3 foreign badges is allowed to be worn)

Maximum of 2 tabs is allowed to be worn