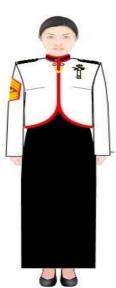

#### **ARMY NO. 2 DRESS**

Officer/Military Expert
(Men)

Officer/Military Expert (Ladies)

Warrant Officer (Ladies)

Specialist (Ladies)

**Headdress** 

White turban with red fifti for Sikh personnel (without cap badge)
No headdress will be worn by others