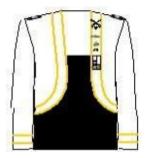

#### **ARMY NO. 2 DRESS**

Officer/Military Expert
(Men)

Officer/Military Expert (Ladies)

Warrant Officer (Ladies)

Specialist (Ladies)

**Headdress** 

White turban with red fifti for Sikh personnel (without cap badge)
No headdress will be worn by others