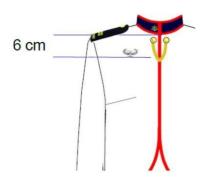

and above



Officer, Warrant Officer, Military Expert and Specialist







Specialist

**Bow Tie** 







**Arm Badges** 

**Gold Chain** 













## **Aiguillette**



Right hand side (Men)(for ADCs)



Right hand side (Ladies)(for ADCs)



Left hand side (for Military Attaches, MA and SA)

#### **Footwear**



Black leather shoes (Men)



Black court shoes (Ladies)

#### **Medals**













Miniature size medals are worn on Army No.2 dress







Wearing of 3 badges, marksmanship and IPPT badge with medals (maximum of 3 badges is allowed to be worn)



Wearing of single and IPPT badge with medals



Wearing of 3 foreign badges (maximum of 3 foreign badges is allowed to be worn)



Wearing of single badge without medal (Ladies)



Wearing of 2 badges with medals (Ladies)







Wearing of single foreign badge (Ladies)



Wearing of 3 foreign badges (Ladies) (maximum of 3 foreign badges is allowed to be worn)



Maximum of 2 tabs is allowed to be worn

## **NAVY NO. 2 DRESS**



White turban with black fifti for Sikh personnel (without cap badge)
No headdress will be worn by others

## **Epaulettes**



RADM/ME8 and above

Specialist



Officer, Warrant Officer, Military Expert and Specialist



Officer, Warrant Officer, Military Expert and Specialist (Ladies)

Gold Chain



**Bow Tie** 



**Cummerbund** 



**Aiguillette** 



Right hand side (Men)(for ADCs)



Right hand side (Ladies)(for ADCs)



Left hand side (for Military Attaches, MA and SA)

#### **Footwear**



Black leather shoes (Men)



Black court shoes (Ladies)

## **Medals**









Miniature si