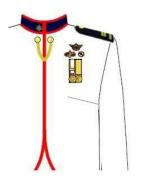

#### **Medals**

Miniature size medals are worn on Army No.2 dress

Wearing of 3 badges, marksmanship and IPPT badge with medals (maximum of 3 badges is allowed to be worn)

Wearing of single and IPPT badge with medals

Wearing of 3 foreign badges (maximum of 3 foreign badges is allowed to be worn)

Wearing of single badge without medal (Ladies)

Wearing of 2 badges with medals (Ladies)

Wearing of single foreign badge (Ladies)

Wearing of 3 foreign badges (Ladies) (maximum of 3 foreign badges is allowed to be worn)

Maximum of 2 tabs is allowed to be worn