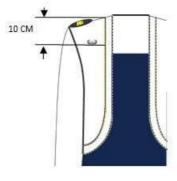

#### **Medals**

Miniature size medals are worn on Army No.2 dress

Wearing of 3 badges, marksmanship and IPPT badge with medals (maximum of 3 badges is allowed to be worn)

Wearing of single and IPPT badge with medals