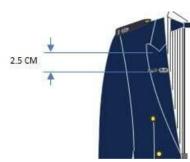

## **Epaulettes**

RADM/ME8 and above

Specialist

Officer, Warrant Officer, Military Expert and Specialist

Officer, Warrant Officer, Military Expert and Specialist (Ladies)

Gold Chain

**Bow Tie** 

**Cummerbund** 

**Aiguillette** 

Right hand side (Men)(for ADCs)

Right hand side (Ladies)(for ADCs)

Left hand side (for Military Attaches, MA and SA)