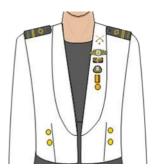

#### **Medals**

Miniature size medals are worn on Army No.2 dress

Wearing of 3 badges, marksmanship and IPPT badge with medals (maximum of 3 badges is allowed to be worn)

Wearing of single and IPPT badge with medals

Wearing of 3 foreign badges (maximum of 3 foreign badges is allowed to be worn)

Wearing of single badge without medal (Ladies)

Wearing of 2 badges with medals (Ladies)

Wearing of single foreign badge (Ladies)

Wearing of 3 foreign badges (Ladies) (maximum of 3 foreign badges is allowed to be worn)

Maximum of 2 tabs is allowed to be worn