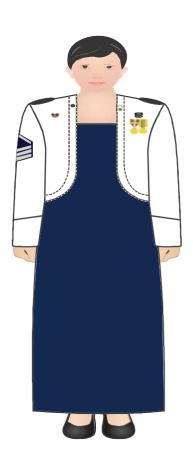

#### **ARMY NO. 2 DRESS**

Officer/Military Expert
(Men)

Officer/Military Expert (Ladies)

Warrant Officer (Ladies)

Specialist (Ladies)

**Headdress** 

White turban with red fifti for Sikh personnel (without cap badge)
No headdress will be worn by others