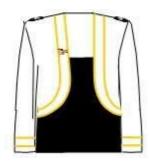

## **NAVY NO. 2 DRESS**

White turban with black fifti for Sikh personnel (without cap badge)
No headdress will be worn by others