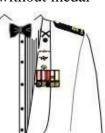

#### **Medals**

Miniature size medals are worn on DIS No.2 dress

Wearing of single badge and marksmanship without medal

Wearing of 3 badges, marksmanship and IPPT badge with medals (maximum of 3 badges is allowed to be worn)

Wearing of single badge and marksmanship without medal

Wearing of 3 badges, marksmanship and IPPT badge with medal (maixmum of 3 badges is allowed to be worn)

Wearing of single badge, arms badge and IPPT badge with medal

Wearing of foreign badges (maximum of 3 foreign badges is allowed to be worn)

Wearing of single badge, arms badge and IPPT badge with medal

Wearing of 2 foreign badges (maximum of 3 foreign badges is allowed to be worn)