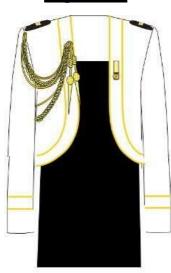

## **Epaulettes**

BG/ME8 and above

Officer, Warrant Officer, Military Expert and Specialist

Specialist

**Bow Tie** 

**Arm Badges** 

**Gold Chain** 

## **Aiguillette**

Right hand side (Men)(for ADCs)

Right hand side (Ladies)(for ADCs)

Left hand side (for Military Attaches, MA and SA)