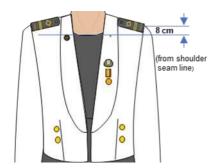

#### **Medals**

Miniature size medals are worn on Army No.2 dress

Wearing of 3 badges, marksmanship and IPPT badge with medals (maximum of 3 badges is allowed to be worn)

Wearing of single and IPPT badge with medals

Wearing of 3 foreign badges (maximum of 3 foreign badges is allowed to be worn)

Wearing of single badge without medal (Ladies)

Wearing of 2 badges with medals (Ladies)

Wearing of single foreign badge (Ladies)

Wearing of 3 foreign badges (Ladies) (maximum of 3 foreign badges is allowed to be worn)

Maximum of 2 tabs is allowed to be worn