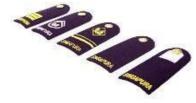

#### **Tabs**

Maximum of 2 tabs is allowed to be worn

# Tabs 1 CM

Maximum of 2 tabs is allowed to be worn

# **Tabs**

Maximum of 2 tabs is allowed to be worn