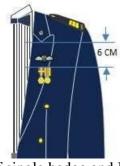

## **Epaulettes**

BG/ME8 and above

Officer, Warrant Officer, Military Expert and Specialist

Specialist

**Bow Tie** 

**Arm Badges** 

**Gold Chain** 

## **Aiguillette**

Right hand side (Men)(for ADCs)

Right hand side (Ladies)(for ADCs)

Left hand side (for Military Attaches, MA and SA)