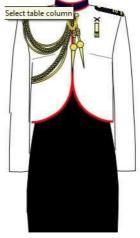

## **Epaulettes**

BG/ME8 and above

Officer, Warrant Officer, Military Expert and Specialist

Specialist

**Bow Tie** 

**Arm Badges** 

**Gold Chain** 

## **Aiguillette**

Right hand side (Men)(for ADCs)

Right hand side (Ladies)(for ADCs)

Left hand side (for Military Attaches, MA and SA)

#### **Footwear**

Black leather shoes (Men)

Black court shoes (Ladies)