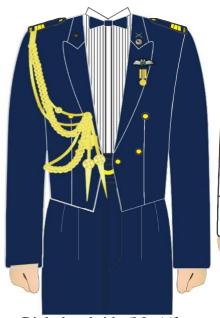

## **Aiguillette**

Right hand side (Men)(for ADCs)

Right hand side (Ladies)(for ADCs)

Left hand side (for Military Attaches, MA and SA)

**Aiguillette** 

Right hand side (Men)(for ADCs)

Right hand side (Ladies)(for ADCs)

Left hand side (for Military Attaches, MA and SA)