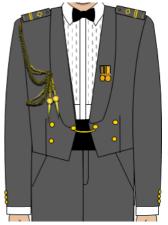

#### **ARMY NO. 2 DRESS**

Officer/Military Expert
(Men)

Officer/Military Expert (Ladies)

Warrant Officer (Ladies)

Specialist (Ladies)

**Headdress** 

White turban with red fifti for Sikh personnel (without cap badge)
No headdress will be worn by others

## **Epaulettes**

BG/ME8 and above

Officer, Warrant Officer, Military Expert and Specialist

Specialist

**Bow Tie** 

**Arm Badges** 

**Gold Chain** 

## **Aiguillette**

Right hand side (Men)(for ADCs)

Right hand side (Ladies)(for ADCs)

Left hand side (for Military Attaches, MA and SA)

#### **Footwear**

Black leather shoes (Men)

Black court shoes (Ladies)

#### **Medals**

Miniature size medals are worn on Army No.2 dress

Wearing of 3 badges, marksmanship and IPPT badge with medals (maximum of 3 badges is allowed to be worn)

Wearing of single and IPPT badge with medals