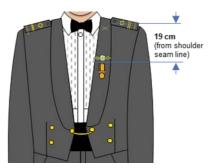

## **Medals**

Miniature size medals are worn on Navy No.2 dress

Wearing of 3 badges, marksmanship and IPPT badges with medals (maximum of 3 badges is allowed to be worn)

Wearing of single and IPPT badge with medals

Wearing of single foreign badge (maximum of 3 foreign badges is allowed to be worn)