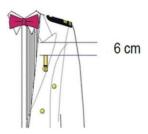

#### **ARMY NO. 2 DRESS**

Officer/Military Expert
(Men)



Officer/Military Expert (Ladies)



Warrant Officer (Ladies)



Specialist (Ladies)





**Headdress** 



White turban with red fifti for Sikh personnel (without cap badge)
No headdress will be worn by others

## **Epaulettes**









BG/ME8 and above



Officer, Warrant Officer, Military Expert and Specialist







Specialist

**Bow Tie** 







**Arm Badges** 

**Gold Chain** 













## **Aiguillette**



Right hand side (Men)(for ADCs)



Right hand side (Ladies)(for ADCs)



Left hand side (for Military Attaches, MA and SA)

#### **Footwear**



Black leather shoes (Men)



Black court shoes (Ladies)

#### **Medals**













Miniature size medals are worn on Army No.2 dress







Wearing of 3 badges, marksmanship and IPPT badge with medals (maximum of 3 badges is allowed to be worn)



Wearing of single and IPPT badge with medals



Wearing of 3 foreign badges (maximum of 3 foreign badges is allowed to be worn)



Wearing of single badge without medal (Ladies)



Wearing of 2 badges with medals (Ladies)







Wearing of single foreign badge (Ladies)



Wearing of 3 foreign badges (Ladies) (maximum of 3 foreign badges is allowed to be worn)



Maximum of 2 tabs is allowed to be worn

## **NAVY NO. 2 DRESS**



White turban with black fifti for Sikh personnel (without cap badge)
No headdress will be worn by others

## **Epaulettes**



RADM/ME8 and above

Specialist



Officer, Warrant Officer, Mil