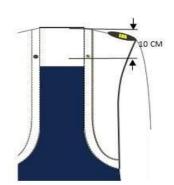

headdress will be worn by others

## **Epaulettes**



Officer, Warrant Officer and Military



Specialist

\*







Officer, Warrant Officer and Military (Ladies)

#### **Buttons**



## **Bow Tie**



## Cummerbund



## **Aiguillette**



Right hand side (Men)(for ADCs)



Right hand side (Ladies)(for ADCs)



Left hand side (for Military Attaches, MA and SA)

## **Footwear**



Black leather shoes (Men)



Black court shoes (Ladies)



Miniature size medals are worn on RSAF No.2 dress



Wearing of single badge and marksmanship without medal



Wearing of single badge and IPPT badge with medals



Wearing of 2 badges, marksmanship and IPPT badge with medals (maximum of 3 badges is allowed to be worn)



Wearing of 2 foreign badges (maximum of 3 foreign badges is allowed to be worn)



Wearing of IPPT badge without medal (Ladies)



Wearing of IPPT and marksmanship badge with medals (Ladies)



Wearing of 1 badge, marksmanship and IPPT badge with medals (maximum of 3 badges is allowed to be worn)



Wearing of single foreign badge (Ladies)



Wearing of two foreign badges (Ladies) (maximum of 3 badges is allowed to be worn)

# SAF No.2 DRESS

# Tabs 1 CM

Maximum of 2 tabs is allowed to be worn

## **DIS NO. 2 DRESS**

Officer/Military Expert/ Warrant Officer (Men)



Officer/Military Expert/ Warrant Officer (Ladies)



Specialist (Men)



Specialist (Ladies)



#### **Headdress**



Dark grey turban with black fifti for Sikh personnel (without cap badge)

No headdress will be worn by others



BG/ME8 and above

## **Epaulettes**



Officer, Warrant Officer and Militar