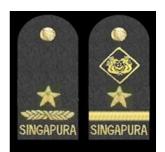

#### **ARMY NO. 2 DRESS**

Officer/Military Expert
(Men)

Officer/Military Expert (Ladies)

Warrant Officer (Ladies)

Specialist (Ladies)

**Headdress** 

White turban with red fifti for Sikh personnel (without cap badge)
No headdress will be worn by others

## **Epaulettes**

BG/ME8 and above

Officer, Warrant Officer, Military Expert and Specialist

Specialist

**Bow Tie** 

**Arm Badges** 

**Gold Chain** 