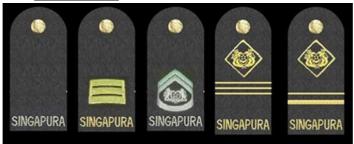

## **RSAF NO. 2 DRESS**

Officer/Military Expert/Warrant Officer (Men)

Officer/Military Expert/Warrant Officer (Ladies)

Specialist (Men)

Specialist (Ladies)

## **Epaulettes**

Officer, Warrant Officer and Military

Specialist

\*

Officer, Warrant Officer and Military (Ladies)