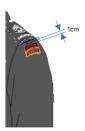

oes (Ladies)

#### **Medals**



Miniature size medals are worn on DIS No.2 dress



Wearing of single badge and marksmanship without medal



Wearing of 3 badges, marksmanship and IPPT badge with medals (maximum of 3 badges is allowed to be worn)



Wearing of single badge and marksmanship without medal



Wearing of 3 badges, marksmanship and IPPT badge with medal (maixmum of 3 badges is allowed to be worn)



Wearing of single badge, arms badge and IPPT badge with medal



Wearing of foreign badges (maximum of 3 foreign badges is allowed to be worn)



Wearing of single badge, arms badge and IPPT badge with medal



Wearing of 2 foreign badges (maximum of 3 foreign badges is allowed to be worn)

# Rank Insignia (Specialist)



Rank insignia is to be worn on the left sleeve

# **Tabs**



Maximum of 2 tabs is allowed to be worn