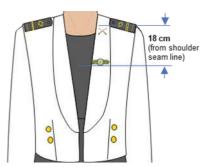

## **Footwear**

Black leather shoes (Men)

Black court shoes (Ladies)

Miniature size medals are worn on RSAF No.2 dress

Wearing of single badge and marksmanship without medal

Wearing of single badge and IPPT badge with medals

Wearing of 2 badges, marksmanship and IPPT badge with medals (maximum of 3 badges is allowed to be worn)

Wearing of 2 foreign badges (maximum of 3 foreign badges is allowed to be worn)

Wearing of IPPT badge without medal (Ladies)