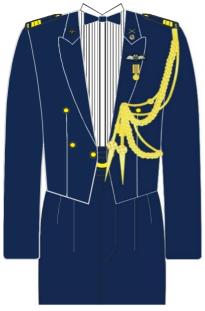

## **Aiguillette**

Right hand side (Men)(for ADCs)

Right hand side (Ladies)(for ADCs)

Left hand side (for Military Attaches, MA and SA)

**Aiguillette** 

Right hand side (Men)(for ADCs)

Right hand side (Ladies)(for ADCs)

Left hand side (for Military Attaches, MA and SA)