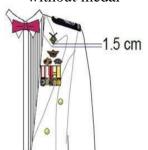

#### SAF No.2 DRESS

Wearing of marksmanship badge without medal (Ladies)

Wearing of single badge and marksmanship badge with medals (Ladies)

Wearing of 3 badges, marksmanship and IPPT badges with medals (Ladies )(maximum of 3 badges is allowed to be worn)