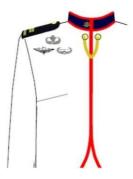

#### **Medals**

Miniature size medals are worn on Army No.2 dress

Wearing of 3 badges, marksmanship and IPPT badge with medals (maximum of 3 badges is allowed to be worn)

Wearing of single and IPPT badge with medals

Wearing of 3 foreign badges (maximum of 3 foreign badges is allowed to be worn)

Wearing of single badge without medal (Ladies)

Wearing of 2 badges with medals (Ladies)

Wearing of single foreign badge (Ladies)

Wearing of 3 foreign badges (Ladies) (maximum of 3 foreign badges is allowed to be worn)

Maximum of 2 tabs is allowed to be worn