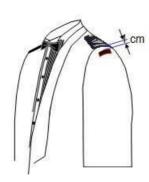

for Military Attaches, MA and SA)

#### **Footwear**



Black leather shoes (Men)



Black court shoes (Ladies)

## **Medals**









Miniature size medals are worn on Navy No.2 dress







Wearing of 3 badges, marksmanship and IPPT badges with medals (maximum of 3 badges is allowed to be worn)



Wearing of single and IPPT badge with medals



Wearing of single foreign badge (maximum of 3 foreign badges is allowed to be worn)

#### SAF No.2 DRESS



Wearing of marksmanship badge without medal (Ladies)



Wearing of single badge and marksmanship badge with medals (Ladies)



Wearing of 3 badges, marksmanship and IPPT badges with medals (Ladies )(maximum of 3 badges is allowed to be worn)



Wearing of single foreign badge (Ladies)



Wearing of 2 foreign badges (Ladies)

#### **Tabs**



Maximum of 2 tabs is allowed to be worn

## **RSAF NO. 2 DRESS**

Officer/Military Expert/Warrant Officer (Men)



Officer/Military Expert/Warrant Officer (Ladies)



Specialist (Men)



Specialist (Ladies)



## **Headdress**



Blue turban with blue fifti for Sikh personnel (without cap badge) No headdress will be worn by others

## **Epaulettes**



Officer, Warrant Officer and Military



Specialist

\*







Officer, Warrant Officer and Military (Ladies)

#### **Buttons**



## **Bow Tie**



## Cummerbund



## **Aiguillette**



Right hand side (Men)(for ADCs)



Right hand side (Ladies)(for ADCs)



Left hand side (for Military Attaches, MA and SA)

## **Footwear**



Black leather shoes (Men)



Black court shoes (Ladies)



Miniature size medals are worn on RSAF No.2 dress