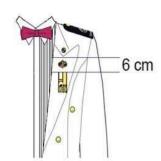

## **Epaulettes**

BG/ME8 and above

Officer, Warrant Officer, Military Expert and Specialist

Specialist

**Bow Tie** 

**Arm Badges** 

**Gold Chain** 

#### **Medals**

Miniature size medals are worn on Army No.2 dress

Wearing of 3 badges, marksmanship and IPPT badge with medals (maximum of 3 badges is allowed to be worn)

Wearing of single and IPPT badge with medals