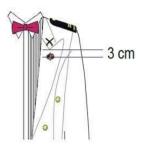

#### **Medals**

Miniature size medals are worn on Army No.2 dress

Wearing of 3 badges, marksmanship and IPPT badge with medals (maximum of 3 badges is allowed to be worn)

Wearing of single and IPPT badge with medals