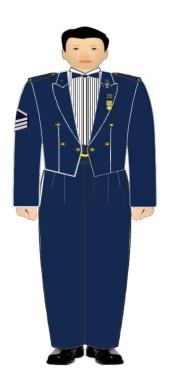

#### **ARMY NO. 2 DRESS**

Officer/Military Expert
(Men)

Officer/Military Expert (Ladies)

Warrant Officer (Ladies)

Specialist (Ladies)

**Headdress** 

White turban with red fifti for Sikh personnel (without cap badge)
No headdress will be worn by others