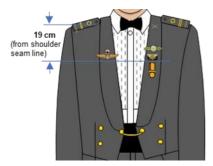

#### **Medals**

Miniature size medals are worn on Army No.2 dress

Wearing of 3 badges, marksmanship and IPPT badge with medals (maximum of 3 badges is allowed to be worn)

Wearing of single and IPPT badge with medals

Wearing of 3 foreign badges (maximum of 3 foreign badges is allowed to be worn)

Wearing of single badge without medal (Ladies)

Wearing of 2 badges with medals (Ladies)

Wearing of single foreign badge (Ladies)

Wearing of 3 foreign badges (Ladies) (maximum of 3 foreign badges is allowed to be worn)

Maximum of 2 tabs is allowed to be worn