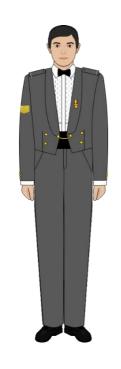

#### **ARMY NO. 2 DRESS**

Officer/Military Expert
(Men)

Officer/Military Expert (Ladies)

Warrant Officer (Ladies)

Specialist (Ladies)

**Headdress** 

White turban with red fifti for Sikh personnel (without cap badge)
No headdress will be worn by others