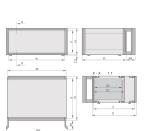

# **PRODUCT ATTRIBUTES**

Product Type: Case

Product Family: RatiopacPRO

Type: Case for Individual Electronic Components

Rack Height: 4 U

Height: 177 mm

Usable Height: 156.8 mm

Rack Width: 84 HP

Width: 448.9 mm

Usable Width: 432 mm

Depth: 435.5 mm

EMC Shielding: No (Retrofittable)

Static Load: 25 kg

Protection Rating: IP20

Front Frame Construction: Handles; Horizontal Rails

Cooling Option: No