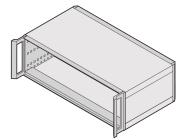

# 24571-791 RATIOPACPRO 19" CASE, RETROFITTABLE SHIELDING WITH HANDLES, 4 U, 84 HP, 435 MM

# **KEY FEATURES**

Cases for individual assembly with 19" standard components or specific internal mounting, e.g. with mounting plate

Designed for insertion/extractor handles in accordance with IEC 60297-3-102 and IEEE-1101.10 for CompactPCI and VME64x applications

Version with front handles

Retrofittable EMC shielding

For board depth 160 mm, 220 mm, 280 mm, and 340 mm (depending on case depth)

Symmetrical design, identical front and rear side

No visible screws; cladding parts removable without tools

# ADDITIONAL PRODUCT DETAILS

The nVent SCHROFF RatiopacPRO case provides electronics protection for 19" and individual electronic assemblies. This flexible and robust case is simple to convert from desktop to a 19" rack mount case and includes four different style options. This version of the case provides front handles for easier handling of the case.