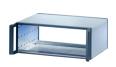

# 24571-791 RATIOPACPRO 19" CASE, RETROFITTABLE SHIELDING WITH HANDLES, 4 U, 84 HP, 435 MM

Version with front handles

Retrofittable EMC shielding

For board depth 160 mm, 220 mm, 280 mm, and 340 mm (depending on case depth)

Symmetrical design, identical front and rear side

No visible screws; cladding parts removable without tools

# ADDITIONAL PRODUCT DETAILS

The nVent SCHROFF RatiopacPRO case provides electronics protection for 19" and individual electronic assemblies. This flexible and robust case is simple to convert from desktop to a 19" rack mount case and includes four different style options. This version of the case provides front handles for easier handling of the case.