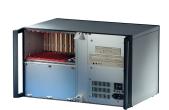

# 24571-791 RATIOPACPRO 19" CASE, RETROFITTABLE SHIELDING WITH HANDLES, 4 U, 84 HP, 435 MM

# **KEY FEATURES**

Cases for individual assembly with 19" standard components or specific internal mounting, e.g. with mounting plate

Designed for insertion/extractor handles in accordance with IEC 60297-3-102 and IEEE-1101.10 for CompactPCI and VME64x applications

Version with front handles

Retrofittable EMC shielding

For board depth 160 mm, 220 mm, 280 mm, and 340 mm (depending on case depth)

Symmetrical design, identical front and rear side

No visible screws; cladding parts removable without tools

# ADDITIONAL PRODUCT DETAILS

The nVent SCHROFF RatiopacPRO case provides electronics protection for 19" and individual electronic assemblies. This flexible and robust case is simple to convert from desktop to a 19" rack mount case and includes four different style options. This version of the case provides front handles for easier handling of the case.