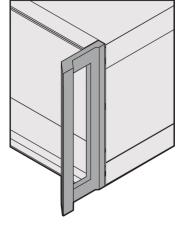

# **KEY FEATURES**

Cases for individual assembly with 19" standard components or specific internal mounting, e.g. with mounting plate

Designed for insertion/extractor handles in accordance with IEC 60297-3-102 and IEEE-1101.10 for CompactPCI and VME64x applications

Version with front handles

Retrofittable EMC shielding

For board depth 160 mm, 220 mm, 280 mm, and 340 mm (depending on case depth)

Symmetrical design, identical front and rear side

No visible screws; cladding parts removable without tools

# ADDITIONAL PRODUCT DETAILS

The nVent SCHROFF RatiopacPRO case provides electronics protection for 19" and individual electronic assemblies. This flexible and robust case is simple to convert from desktop to a 19" rack mount case and includes four different style options. This version of the case provides front handles for easier handling of the case.