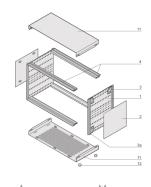

# **KEY FEATURES**

Cases for individual assembly with 19" standard components or specific internal mounting, e.g. with mounting plate

Designed for insertion/extractor handles in accordance with IEC 60297-3-102 and IEEE-1101.10 for CompactPCI and VME64x applications

Version with front handles

Retrofittable EMC shielding

For board depth 160 mm, 220 mm, 280 mm, and 340 mm (depending on case depth)

Symmetrical design, identical front and rear side

No visible screws; cladding parts removable without tools

# **PRODUCT ATTRIBUTES**

Product Type: Case

Product Family: RatiopacPRO

Type: Case for Individual Electronic Components

Rack Height: 4 U

Height: 177 mm

Usable Height: 156.8 mm

Rack Width: 84 HP

Width: 448.9 mm

Usable Width: 432 mm

Depth: 435.5 mm

EMC Shielding: No (Retrofittable)

Static Load: 25 kg

Protection Rating: IP20

Front Frame Construction: Handles; Horizontal Rails

Cooling Option: No