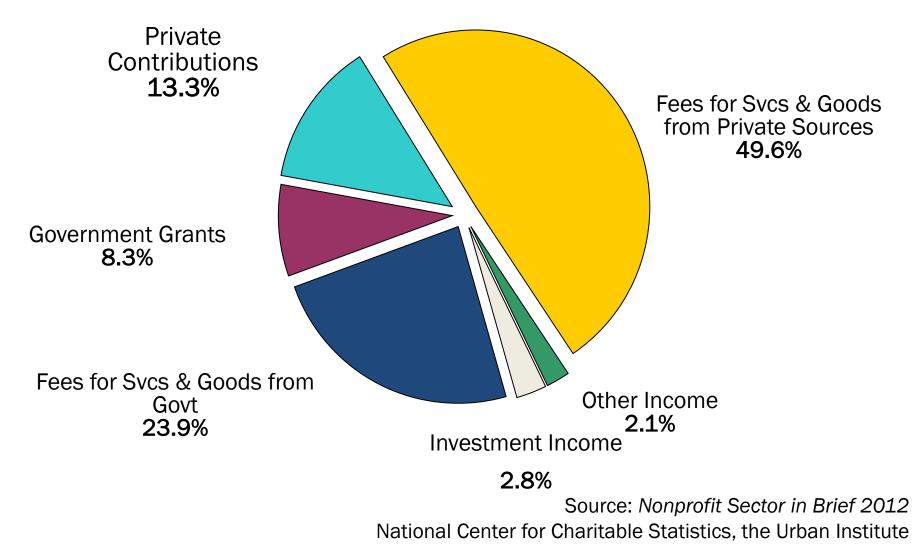

# Grantwriting: Beyond the Basics Trends & Resources

Pat Pasqual, director Foundation Center, Washington, D.C.

Presented at Governor's Grants Office Workshop for Small Non Profits January 6, 2015 College Park, Maryland

# Where does a grant fit in your fundraising plan?



### **Proposals:**

# Necessary but not sufficient

### **Engage Funders**

- Go to events
- Use board
- Social media
- Volunteers

Not just at proposal submission time!

# Nimble

- Keep up with the news

   Field & philanthropy
   Vocabulary, RFP, new funding opportunities
- Basic files in order
- Donor tracking system
- Volunteer to review proposals

#### **Environmental Scan Resources**

- <u>www.grants.maryland.org</u>
- <u>www.washingtongrantmakers.org</u>
- <u>www.pnd.org</u>
- <a>www.philanthropy.com</a>
- <a>www.bizjournals.com/washington</a>
- Local papers

### **Trends in Proposal Preparation**

- Proposal formats more options
  - Narrative, Q&A, LOI
- Submission process more varied
  - 2 parts
- More info on Boards & staff
- Appendices

### Foundation Directory Online Profess