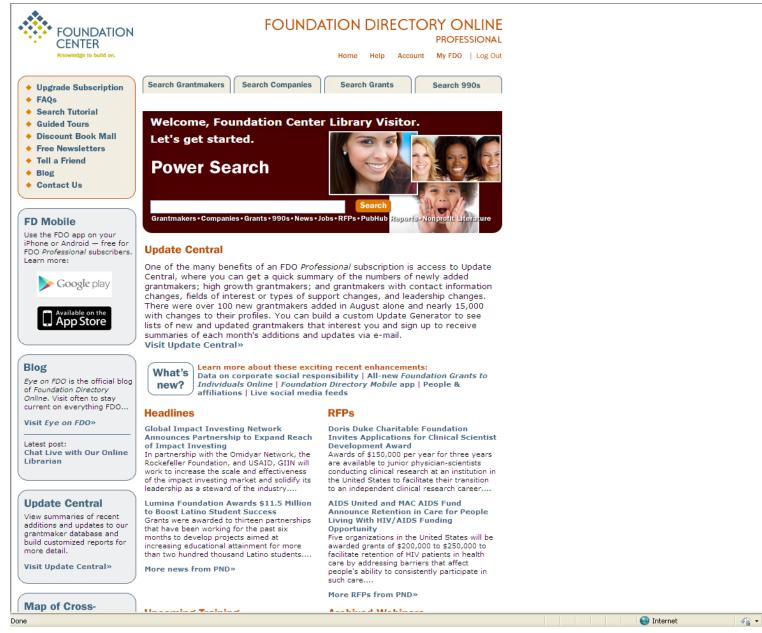

### Foundation Directory Online Professional

- 9 databases
- 130, 000 foundation & corporate donors
- 3 million grants
- Data is gathered from a variety of resources
- Continuously updated