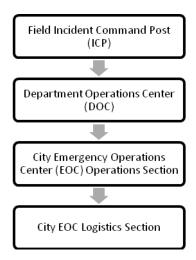

#### C. Proclaimed Emergencies

If there is a proclaimed emergency in the City, the City Emergency Operations Center (EOC) is activated and emergency requests are requested through the City EOC Operations Section for approval and forwarded to the Logistics Section. The resource request flow is as follows:

#### 2. Fuel Resources Requested

- Field Incident Command Post (ICP) or Department Operations Center (DOC) requests fuel from the EOC Operations Section using the EOC Resource Request Form.
- The Operations Section validates the request and forwards it to the Logistics Section.
- The Logistics Section receives the request through WebEOC or other means and the Ground Support Unit Leader is responsible for fulfilling the request.