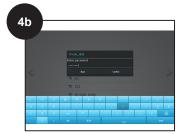

### Getting Started Commencer Empezando

Connect Digital Photo Frame (DPF) to Power

Startup Wizard begins: Select Language

Select Time Zone

Select Wi-Fi Network

(1) Enter password, (2) after 'Successful Connection' go to next screen