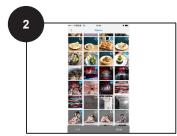

Go to next screen on DPF to complete Startup Wizard and enter Home Screen

Send Photos Wirelessly Envoyer des photos sans fil Enviar fotos sin cables

On App home screen tap 'Gallery'

Select up to 6 photos from your Gallery and tap '**Send**'

(1) On your DPF home screen tap on '**Photo Drop**,' (2) photos sent from the App will appear here