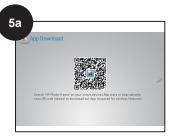

Download 'HP Photo Frame' App via devices App store

Open App and register new account

Login to App. Go to next screen on DPF

On App home screen tap '+ Frame' then Scan QR Code

Scan QR code on DPF screen using App