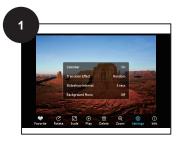

#### Create Desktop Calendar Créer un calendrier de bureau Crear calendario de escritorio

Tap on a full-screen photo to reveal options and tap 'Settings'

(1) Enable 'Calendar' by tapping on it, (2) Tap on 'Play' to begin slideshow