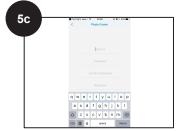

Download 'HP Photo Frame' App via devices App store

Open App and register new account

Login to App. Go to next screen on DPF

On App home screen tap '+ Frame' then Scan QR Code

Scan QR code on DPF screen using App