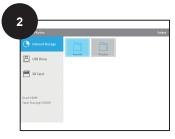

## External Memory Device Photos Photos de périphérique de mémoire externe Fotos del Dispositivo de Memoria Externa

Insert external USB Drive / SD Card into media slots

(1) Go to '**Photos**', (2) tap on device to view photos