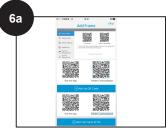

Download 'HP Photo Frame' App via devices App store

Open App and register new account

Login to App. Go to next screen on DPF

On App home screen tap '+ Frame' then Scan QR Code

Scan QR code on DPF screen using App