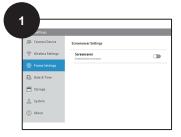

## Screensaver Économiseur d'écran Salvapantallas

Go to Settings>Frame Settings>Screensavers

Enable Screensaver and choose type and time that screensaver activates after