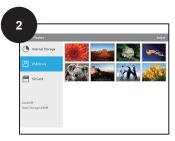

# Add Favorites Ajouter des favoris Agregar favoritos

(1) Tap on a full-screen photo to reveal options menu, (2) tap Favorite>Add to favorites

Photo is added to favorites folder here: **Photos>Internal Storage>Favorites** 