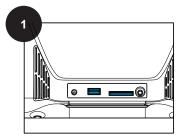

## External Memory Device Photos Photos de périphérique de mémoire externe Fotos del Dispositivo de Memoria Externa

Insert external USB Drive / SD Card into media slots

(1) Go to '**Photos**', (2) tap on device to view photos