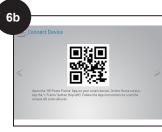

Download 'HP Photo Frame' App via devices App store

Open App and register new account

Login to App. Go to next screen on DPF

On App home screen tap '+ Frame' then Scan QR Code

Scan QR code on DPF screen using App

Go to next screen on DPF to complete Startup Wizard and enter Home Screen

Send Photos Wirelessly Envoyer des photos sans fil Enviar fotos sin cables

On App home screen tap 'Gallery'

Select up to 6 photos from your Gallery and tap '**Send**'