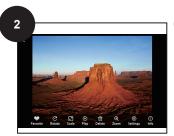

#### Start a Slideshow Démarrer un diaporama Iniciar una presentación de diapositivas

Tap on a photo to view it full-screen

Tap anywhere on screen to reveal the options menu

Tap 'Play' to begin Slideshow

Slideshow transitions according to **Options Menu>Settings** and photos within chosen folder

#### Create Desktop Calendar Créer un calendrier de bureau Crear calendario de escritorio

Tap on a full-screen photo to reveal options and tap 'Settings'

(1) Enable 'Calendar' by tapping on it, (2) Tap on 'Play' to begin slideshow

# Add Favorites Ajouter des favoris Agregar favoritos

(1) Tap on a full-screen photo to reveal options menu, (2) tap Favorite>Add to favorites

Photo is added to favorites folder here: **Photos>Internal Storage>Favorites** 