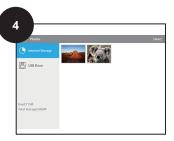

## External Memory Device Photos Photos de périphérique de mémoire externe Fotos del Dispositivo de Memoria Externa

Insert external USB Drive / SD Card into media slots

(1) Go to '**Photos**', (2) tap on device to view photos