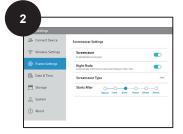

## Screensaver Économiseur d'écran Salvapantallas

Go to Settings>Frame Settings>Screensavers

Enable Screensaver and choose type and time that screensaver activates after