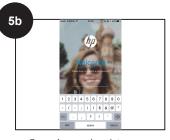

Download 'HP Photo Frame' App via devices App store

Open App and register new account

Login to App. Go to next screen on DPF

On App home screen tap '+ Frame' then Scan QR Code

Scan QR code on DPF screen using App

Go to next screen on DPF to complete Startup Wizard and enter Home Screen

Send Photos Wirelessly Envoyer des photos sans fil Enviar fotos sin cables

On App home screen tap 'Gallery'

Select up to 6 photos from your Gallery and tap '**Send**'