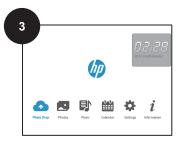

## External Memory Device Photos Photos de périphérique de mémoire externe Fotos del Dispositivo de Memoria Externa

Insert external USB Drive / SD Card into media slots

(1) Go to '**Photos**', (2) tap on device to view photos

## Screensaver Économiseur d'écran Salvapantallas

Go to Settings>Frame Settings>Screensavers

Enable Screensaver and choose type and time that screensaver activates after

# Add Favorites Ajouter des favoris Agregar favoritos

(1) Tap on a full-screen photo to reveal options menu, (2) tap Favorite>Add to favorites

Photo is added to favorites folder here: **Photos>Internal Storage>Favorites** 