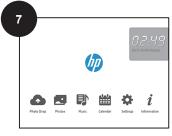

## External Memory Device Photos Photos de périphérique de mémoire externe Fotos del Dispositivo de Memoria Externa

Insert external USB Drive / SD Card into media slots

(1) Go to '**Photos**', (2) tap on device to view photos

#### Create Desktop Calendar Créer un calendrier de bureau Crear calendario de escritorio

Tap on a full-screen photo to reveal options and tap 'Settings'

(1) Enable 'Calendar' by tapping on it, (2) Tap on 'Play' to begin slideshow

## Screensaver Économiseur d'écran Salvapantallas

Go to Settings>Frame Settings>Screensavers

Enable Screensaver and choose type and time that screensaver activates after