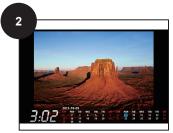

#### Create Desktop Calendar Créer un calendrier de bureau Crear calendario de escritorio

Tap on a full-screen photo to reveal options and tap 'Settings'

(1) Enable 'Calendar' by tapping on it, (2) Tap on 'Play' to begin slideshow