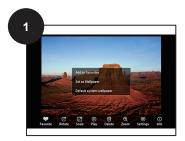

# Add Favorites Ajouter des favoris Agregar favoritos

(1) Tap on a full-screen photo to reveal options menu, (2) tap Favorite>Add to favorites

Photo is added to favorites folder here: **Photos>Internal Storage>Favorites** 