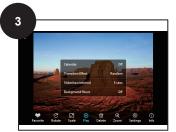

#### Create Desktop Calendar Créer un calendrier de bureau Crear calendario de escritorio

Tap on a full-screen photo to reveal options and tap 'Settings'

(1) Enable 'Calendar' by tapping on it, (2) Tap on 'Play' to begin slideshow

Slideshow transitions according to **Options Menu>Settings** and photos within chosen folder