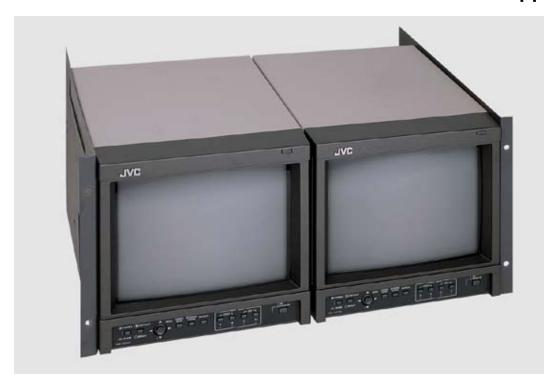

# TM-1011RK TM-1051RK

Dual 10" (9"V) Studio Monitor package NTSC / PAL, SDI w/ audio level display

Compact and rugged, the TM-1011/1051RK rack packages are engineered to sustain years of 24/7 use in broadcast field and studio environments. Digital video processing with comprehensive color and geometry adjustments, area markers and self-check diagnostics make these monitors an ultimate solution for professional multi-screen applications.