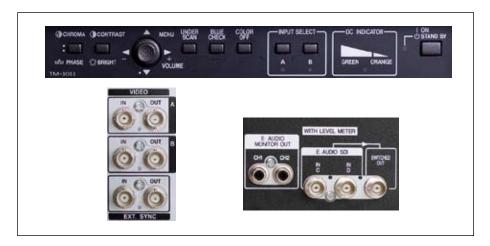

|                                    |                          |
| Video (Composite) | 2 x 2 (with bridged output)        |                          |
| SDI               | -                                  | 2 x 2 (switched output)  |
| Embedded Audio    | -                                  | 8 channels level display |
| Analog Audio      | Built-in Speaker                   | -                        |
| Tally             | Red / Green                        |                          |
| Remote Control    | Wired RJ-45                        |                          |
| Power             | 120-240 AC / 12V DC                | 120-240 AC               |
| 19" Rack Space    | 5U                                 |                          |

### Front controls and IO panel:



#### ■ Dimensions: