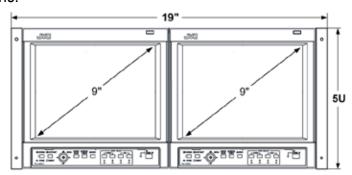

|                          |
| Video (Composite) | 2 x 2 (with bridged output)        |                          |
| SDI               | -                                  | 2 x 2 (switched output)  |
| Embedded Audio    | -                                  | 8 channels level display |
| Analog Audio      | Built-in Speaker                   | -                        |
| Tally             | Red / Green                        |                          |
| Remote Control    | Wired RJ-45                        |                          |
| Power             | 120-240 AC / 12V DC                | 120-240 AC               |
| 19" Rack Space    | 5U                                 |                          |

### Front controls and IO panel:



#### ■ Dimensions: