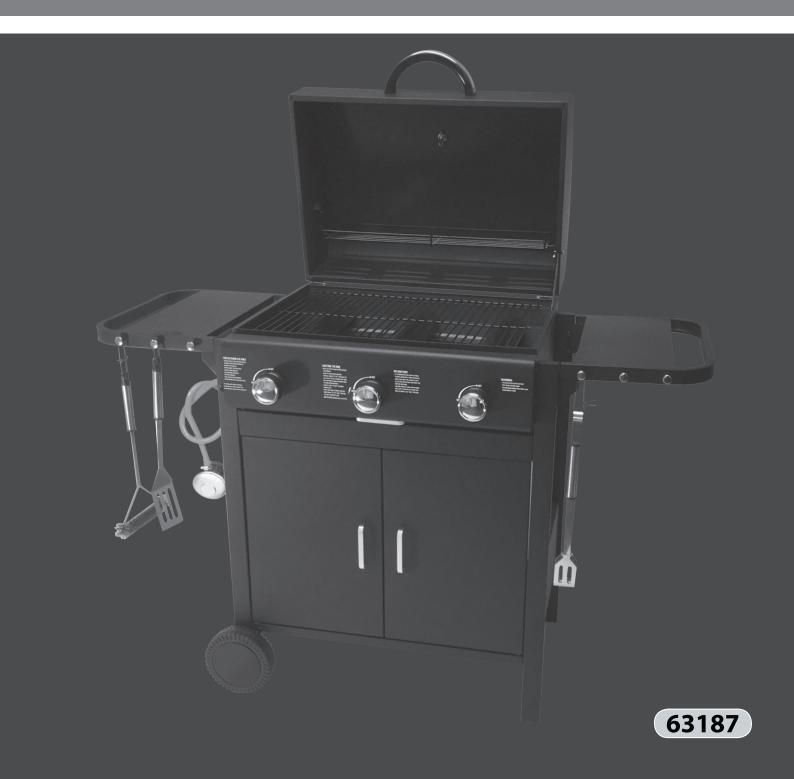

# 3 Burner Gas Barbecue

**User Manual and Assembly Instructions** 



# **PRECAUTIONS**

#### **READ THIS MANUAL FIRST**

- PLEASE READ INSTRUCTIONS CAREFULLY BEFORE ASSEMBLY AND USING THE APPLIANCE
- RETAIN THIS MANUAL FOR FUTURE REFERENCE.
- DO NOT MODIFY THE APPLIANCE.

#### FOR OUTDOOR USE ONLY

DO NOT USE THIS DEVICE INDOORS.

#### **BE CAREFULL WITH GAS**

- LEAK TEST ALL CONNECTIONS AFTER EACH TANK REFILL.
- PERFORM LEAK TESTING IN A WELL-VENTILATED AREA.
- NEVER CHECK FOR LEAKS WITH A MATCH OR OPEN FLAME.
- TURN OFF THE GAS SUPPLY AT THE GAS CYLINDER AFTER USE.

#### **IF YOU SMELL GAS:**

- TURN OFF GAS SUPPLY AT BOTTLE;
- EXTINGUISH ALL NAKED FLAMES; DO NOT OPERATE ANY ELECTRICAL APPLIANCES;
- VENTILATE THE AREA;
- CHECK FOR LEAKS AS DETAILED IN THIS MANUAL;
- PERFORM LEAK TESTING IN A WELL-VENTILATED AREA;
- IF ODOUR PERSISTS, CONTACT YOUR DEALE