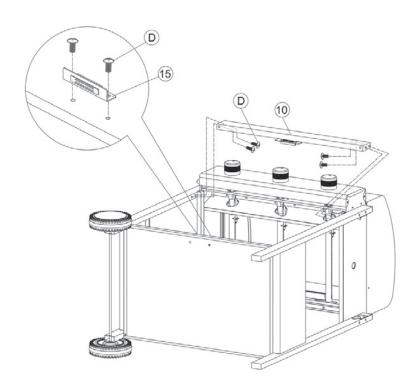

## **STEP 4: ASSEMBLY TRAVERSE**

Attach traverse(10) between tube legs(18+16) using 4pcs M5\*12 bolts (D). Attach door stop (15) to the bottom shelf using 2pcs M5\*12 bolts (D), as shown. Note: Please tighten all the bolts after installation.