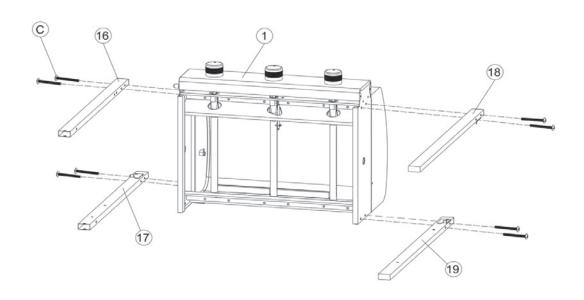

## **STEP 1: ASSEMBLY TUBE LEGS**

Attach 2pcs long leg (18+19) to right side of pre-assembled body (1) using 4pcs M5 \*50mm bolts. In the same way, Attach 2pcs short leg (16+17) to left side of pre-assembled body (1) using 4pcs M5 \*50mm bolts(C) as shown. Pay attention that the welded part on the legs are facing the inside of the body. These are the hinges for the side panels. Note: do not tighten the bolts during assembly, first assemble them loosely, so that the next parts can be installed easily.