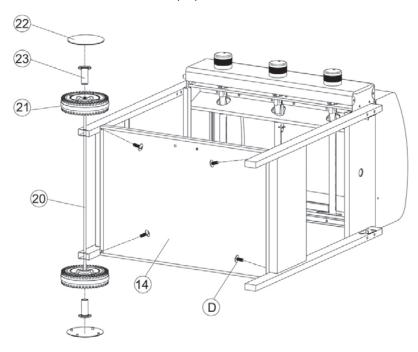

## STEP 3: ASSEMBLY BOTTOM SHELF & WHEELS

Attach bottom shelf (14) to the bottom of tube legs (16+17+18+19) using 4pcs M5\*12 bolts(D). Insert wheel axle (20) through big holes in the bottom of short legs(16+17), put one wheel cap (23) in one end of the axle (20), install another side in the same way, as shown. Attach wheel decals (22)