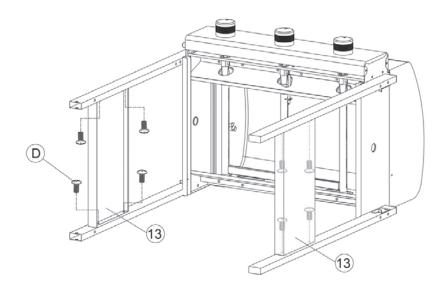

## **STEP 2: ASSEMBLY SIDE PANEL**

Attach side panel (13) between tube legs (16+17+18+19) using 8pcs M5\*12 bolts (D), as shown. Note: do not tighten the bolts during assembly, first assemble them loosely, so that the next parts can be installed easily.