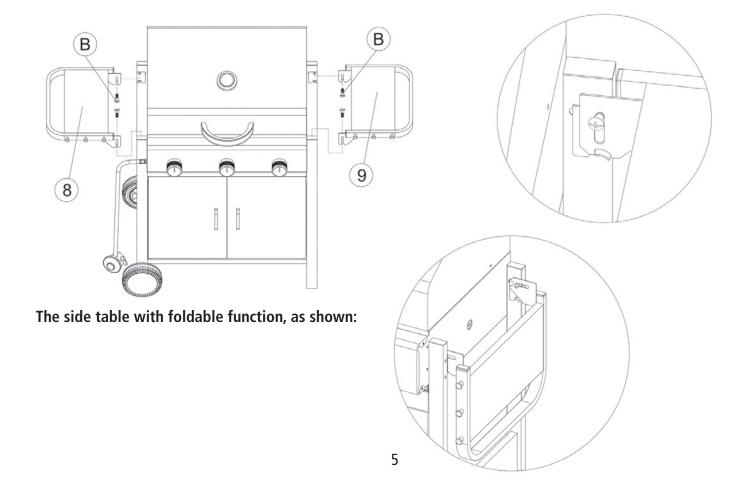

## **STEP 8: ASSEMBLY SIDE TABLE**

Assembly side table (8+9) to top of legs(16+17+18+19) by using 4pcs M6\*12 shoulder bolts(B) as shown.