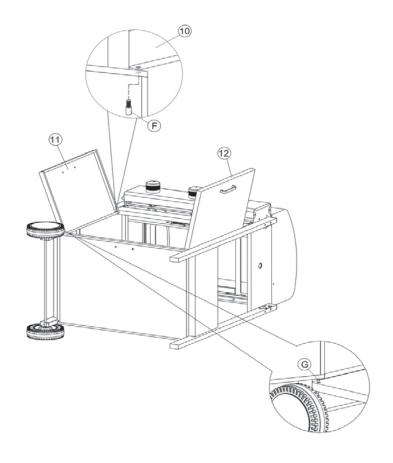

## **STEP 6: ASSEMBLY DOORS**

After install bottom pivot (G), then use top pivot (F) fit door (11) into traverse (10). Repeat for door (12):