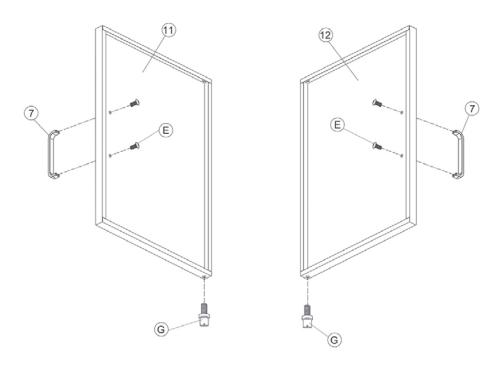

## **STEP 5: ASSEMBLY DOOR HANDLES**

Use 4 pcs. M4\*5 bolt (E) install handles (7) in the door (11, 12); then install bottom pivot (G) as shown: