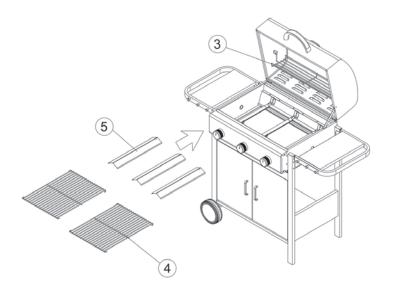

## STEP 9: PLACE REFLECTOR& COOKING GRIDS AND WARMING RACK

Place reflector (5) above gas burner. Place cooking grids (4) onto body. Attach warming rack (3).

**ASSEMBLED** 

FOR FREQUENTLY ASKED QUESTIONS AND FOR TIPS PLEASE HAVE A LOOK AT OUR SUPPORT WEBSITE: WWW.BESTBUYINGSUPPORT.COM