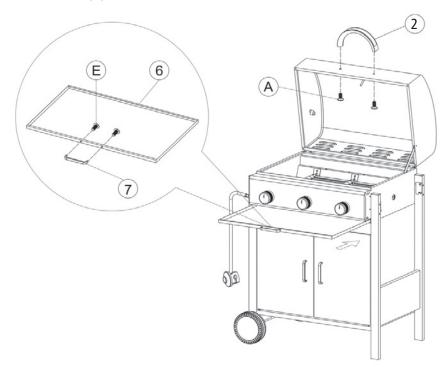

# STEP 7: ASSEMBLY LID HANDLE, OIL COLLECTOR AND OIL COLLECTOR HANDLE

Attach oil collector handle (7) to the oil collector (6) using 2pcs M4\*5 bolts (E), as arrow shown. Attach lid handle (2) to the lid using 2pcs M6\*12 bolts (A), as shown.