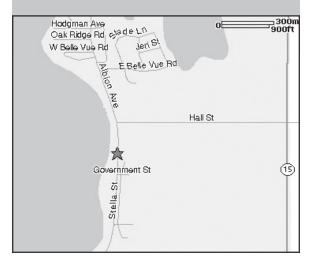

Hall Lake Cabins are located on the south side of Fairmont on Hall Lake, just a half mile off Highway 15. Hall Lake connects with George, Budd, Sisseton and Amber to form Fairmont's "Chain of Lakes." These lakes are among the top-rated fishing lakes in the state. Walleyes, crappies and bullheads are plentiful and can be caught right off the dock. For the more patient fisherman, there are northern, bass, catfish and perch out there just waiting for you.

Bring your boat, try your luck, explore and enjoy our lakes. Boats can be launched at public ramps 1/2 mile away between Hall and Budd lakes. We have two docks for fishing, relaxing and swimming. In the evening, gather around our fire pit and swap fish stories.