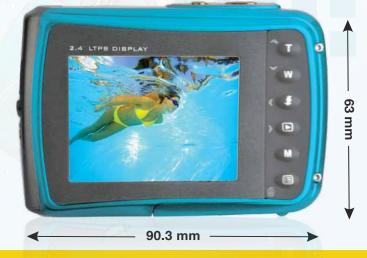

## COSUPPE W524 AQUA

| Sensor                       | 5.0 Mega pixels CMOS Sensor                                         |
|------------------------------|---------------------------------------------------------------------|
| Image Resolution             | VGA 640 x 480                                                       |
|                              | 1.3 Mega pixels (1280 x 960)                                        |
|                              | 3.0 Mega pixels (2048 x 1536)                                       |
|                              | 5.0 Mega pixels (2560 x 1920)                                       |
|                              | 8.0 Mega pixels (3264 x 2448, by Interpolation)                     |
|                              | 12MP (4032 x 3024, by Interpolation)                                |
| Display                      | Color 2.4 / 6.1cm LTPSTFT LCD                                       |
| Lens                         | F/2.8 f=8.5mm                                                       |
| Focus Range                  | Macro: 11cm - 18cm                                                  |
|                              | Normal: 0.8m to infinity                                            |
| Shutter Speed                | 1/8 to 1/4000 seconds                                               |
| Digital Zoom                 | 8x                                                                  |
| Video Recording Resolution   | VGA                                                                 |
|                              | QVGA                                                                |
| Digital Video Recording Rate | Up to 30fps@VGA with sound                                          |
| External Memory Card         | Micro SD card (TF card) up to 8GB                                   |
| File Format                  | Picture: JPEG, Video: M-JPEG                                        |
| Face Detection               | Auto adjust the color and brightness according to the detected face |
| Smile Detection              | YES                                                                 |
| Anti-Hand Shaking            | YES                                                                 |
| SelfTimer                    | 10 seconds                                                          |
| Flash Strobe                 | Built-in (Auto/force/off)                                           |
| White Balance                | Auto / Daylight / Cloudy / Tungsten / Fluorescent                   |
| USB Port                     | USB 2.0 high speed                                                  |
| Support System               | Driver free to download for Windows XP / Vista / Win 7              |
|                              | and MAC10.4 or above                                                |
| Power Source                 | 2xAAA battery                                                       |
| Language                     | English / German / Italian / Portuguese / French / Spanish /        |
|                              | S-Chinese / T-Chinese                                               |
| Dimenions                    | 90.3 x 63 x 25.3 mm                                                 |
| Weight                       | 98 g (without batteries)                                            |