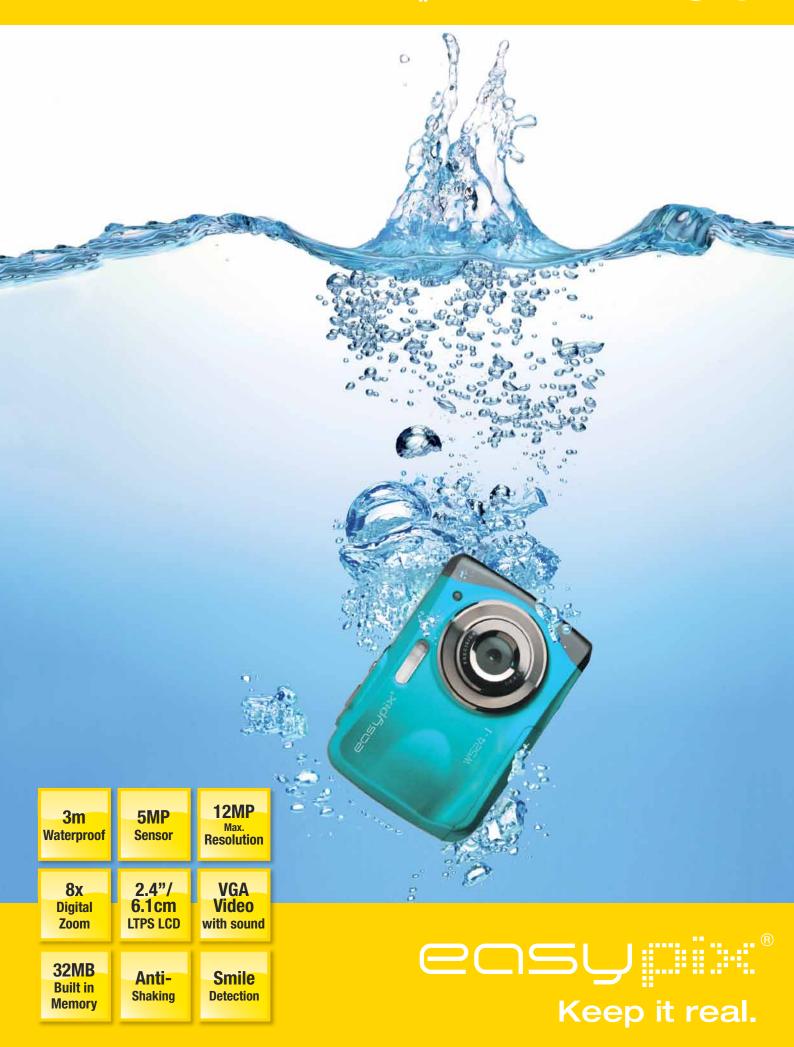

## COSUPPE W524 AQUA

| Sensor                       | 5.0 Mega pixels CMOS Sensor                                         |
|------------------------------|---------------------------------------------------------------------|
| Image Resolution             | VGA 640 x 480                                                       |
|                              | 1.3 Mega pixels (1280 x 960)                                        |
|                              | 3.0 Mega pixels (2048 x 1536)                                       |
|                              | 5.0 Mega pixels (2560 x 1920)                                       |
|                              | 8.0 Mega pixels (3264 x 2448, by Interpolation)                     |
|                              | 12MP (4032 x 3024, by Interpolation)                                |
| Display                      | Color 2.4 / 6.1cm LTPSTFT LCD                                       |
| Lens                         | F/2.8 f=8.5mm                                                       |
| Focus Range                  | Macro: 11cm - 18cm                                                  |
|                              | Normal: 0.8m to infinity                                            |
| Shutter Speed                | 1/8 to 1/4000 seconds                                               |
| Digital Zoom                 | 8x                                                                  |
| Video Recording Resolution   | VGA                                                                 |
|                              | QVGA                                                                |
| Digital Video Recording Rate | Up to 30fps@VGA with sound                                          |
| External Memory Card         | Micro SD card (TF card) up to 8GB                                   |
| File Format                  | Picture: JPEG, Video: M-JPEG                                        |
| Face Detection               | Auto adjust the color and brightness according to the detected face |
| Smile Detection              | YES                                                                 |
| Anti-Hand Shaking            | YES                                                                 |
| SelfTimer                    | 10 seconds                                                          |
| Flash Strobe                 | Built-in (Auto/force/off)                                           |
| White Balance                | Auto / Daylight / Cloudy / Tungsten / Fluorescent                   |
| USB Port                     | USB 2.0 high speed                                                  |
| Support System               | Driver free to download for Windows XP / Vista / Win 7              |
|                              | and MAC10.4 or above                                                |
| Power Source                 | 2xAAA battery                                                       |
| Language                     | English / German / Italian / Portuguese / French / Spanish /        |
|                              | S-Chinese / T-Chinese                                               |
| Dimenions                    | 90.3 x 63 x 25.3 mm                                                 |
| Weight                       | 98 g (without batteries)                                            |