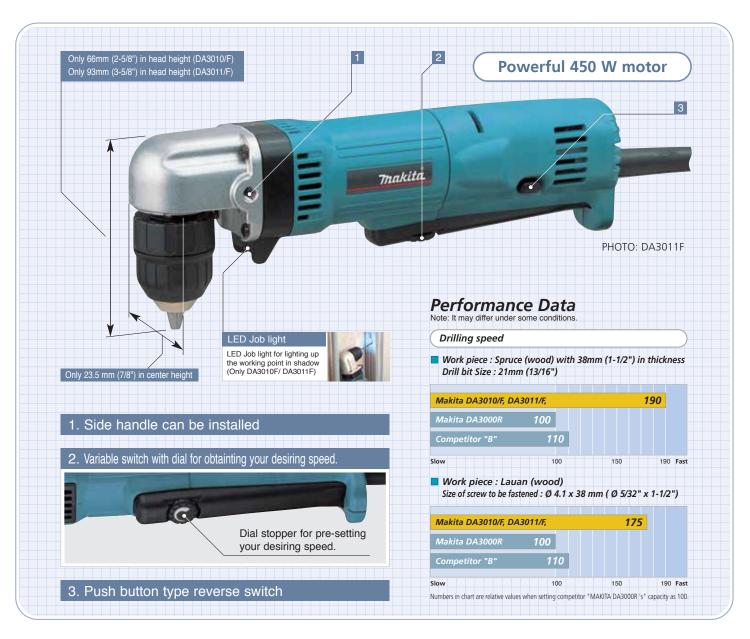

### Slim and light body, only 1.4 Kg (3.1 lbs)

#### Specifications

Built-in Job Light (DA3010F, DA3011F)

Drilling capacities 10 mm (3/8") Steel Wood 25 mm (1") Continuous rating Input No load speed 0 - 2,400 min<sup>-1</sup> (rpm) 270 mm (10-5/8") (DA3010/F) Overall length 282 mm (11-1/8") (DA3011/F) Net weight 1.6 kg (3.1 lbs) Power supply cord 2.5 m (8.2 ft.) Specifications may differ from country to country.