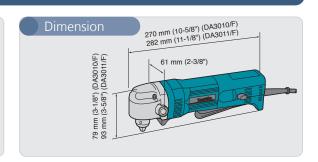

#### Specifications

Built-in Job Light (DA3010F, DA3011F)

Drilling capacities 10 mm (3/8") Steel Wood 25 mm (1") Continuous rating Input No load speed 0 - 2,400 min<sup>-1</sup> (rpm) 270 mm (10-5/8") (DA3010/F) Overall length 282 mm (11-1/8") (DA3011/F) Net weight 1.6 kg (3.1 lbs) Power supply cord 2.5 m (8.2 ft.) Specifications may differ from country to country.