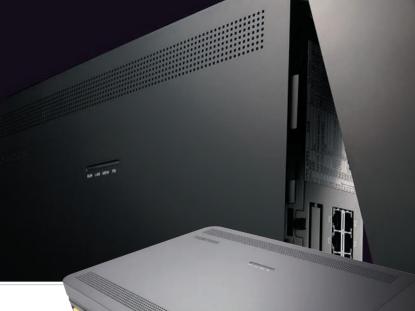

# OfficeServ 7070

### **Easy Installation**

- Supports all the call functions of the existing PBX
- Full compatibility with the OfficeServ 7000 series using identical S/W and terminals
- A single, wall-mounted cabinet structure
- · Scalability of multiple service boards into the universal slot
- · A refined design suitable for small and medium-sized offices

### **Scalability**

- Various line groups can be configured through expansion in 4-line units
- Supports Spnet connectivity with the OfficeServ 7000 series

### **VoIP Support**

- Supports 8 VoIP channels without additional equipment
- Reduces communication costs by working together with Internet telephony service providers through the SIP trunk support
- Provides teleworking solutions through an IP network
- An integrated VoIP network can provide seamless collaboration with a remote office

### **Built-in Applications**

- Supports Voice Mail, Auto Attendant, and CID function without additional equipment
- Equipped with Internal MOH, External MOH, Paging, and Contact