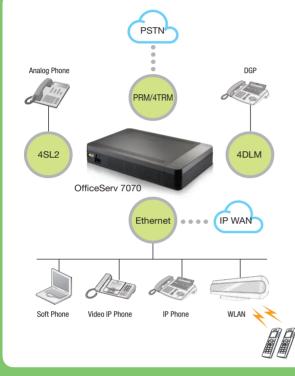

A Valuable System

Easy to set up

Stable and Rich Functions

Samsung OfficeServ 7070 is an IP-PBX for small and medium sized businesses with up to 50 lines It has VoIP channels and various additional functions (CID, VMS, AA) as well as traditional TDM-based functions, and reliably supports customers' Business Communication.

### **VoIP Support**

- Supports 8 VoIP channels without additional equipment
- Reduces communication costs by working together with Internet telephony service providers through the SIP trunk support
- Provides teleworking solutions through an IP network
- An integrated VoIP network can provide seamless collaboration with a remote office

## **User-friendly Terminal Lineup**

 Supports IP phone, video phone, SIP phone, softphone, 3G dual phone, Wi-Fi phone, digital phone, and analog phone