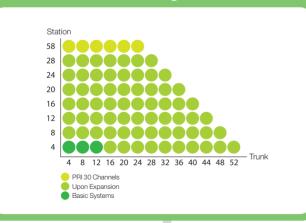

#### OfficeServ 7070 Line Configuration

#### **Maximum Line Capacity**

| Туре    | Category              | Max | Total |
|---------|-----------------------|-----|-------|
|         | Analog trunk          | 28  | 58    |
| Trunk   | PRI trunk             | 30  | 00    |
| Tulk    | SIP trunk             | 8   | 16    |
|         | SPNet port            | 8   |       |
|         | Single Line Telephone | 48  | 52    |
|         | Digital phone         | 36  |       |
| Station | Samsung IP phone      | 32  |       |
|         | Samsung Wi-Fi phone   | 32  |       |
|         | SIP phone             | 32  |       |
|         | AA port (G.711)       | 4   | 4     |
| Others  | VM port (G.711)       | 4   | 4     |
|         | MGI port (G.729)      | 8   | 8     |