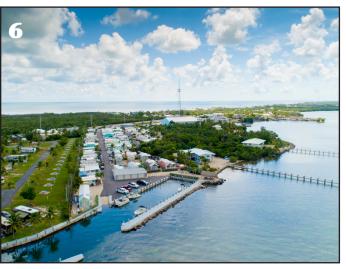

Total Sites: 134 (full hookups) Reg. Rate: \$40.00 Website: www.citrusvalleymhrvpark.com

Amps: 30/50 PA Rate: \$20 Visit, Follow or Like

For more information: www.passportamerica.com

All Age RV Resort in Marathon, Florida. Enjoy exclusive access to 300-feet of secluded waterfront nestled along the blue waters of the Gulf of Mexico at Pelican RV Resort & Marina. This stunning Florida Keys resort is a fisherman's paradise and features a private marina with 16 boat slips, fishing area, fish cleaning station, and access to our boat ramp. Guests can take advantage of the convenient marina by reserving a boat slip for an additional fee; and the boat ramp is only accessible to guests staying at Pelican.

Amenity package includes a heated swimming pool, recreation hall for planned activities and events, plus a waterfront Tiki Hut picnic pavilion with a large community grill to enjoy the amazing Gulf Coast views. And during their sunset gatherings, you can mingle with the permanent residents to get the inside scoop on the best fishing spots, dining and entertainment options, or just enjoy the company and friendly faces. Come and experience your next Florida Keys getaway at Pelican RV Resort & Marina by booking your trip today.

Total Sites: 140 (full hookups) Reg. Rate: \$101.00 Website: www.sunrvresorts.com

Amps: 30/50 PA Rate: \$50.50 Visit, Follow or Like

For more information: www.passportamerica.com

#### Pelican RV Resort & Marina. A Sun RV Resort

59151 Overseas Hwy Marathon, FL 33050 www.sunrvresorts.com

Rates: \$101.00. PA Rate: \$48.00