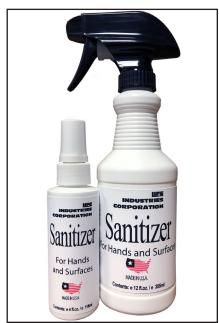

#### LIFE INDUSTRIES SANITIZER OFFERS LONG-TERM PROTECTION

As soon as alcohol-based cleaners dry, they offer no additional protection. Sanitizer from Life Industries, however, continues to disinfect long after it's applied. Its active ingredient reduces bacterial contamination on hard surfaces up to a week after treatment. Not only is less product needed long-term, thus reducing overall costs, but safety is increased.

The COVID-19 pandemic has educated Americans and Canadians on the importance of cleanliness. Life Industries Sanitizer contains benzalkonium chloride (BZK), a safe ingredient that continues working to reduce the reformation of bacterial colonies after it's applied, unlike alcohol-based products. BZK is an FDA- and CDC-approved alternative to alcohol-based disinfectants.

Sanitizer is ideal for use on boats, RV and aircraft, as well as around the home, office and manufacturing plant. It's available in 4, 8, 12, 16 and 32 fl. oz. spray bottles, plus 16 fl. oz and 1 gal. refill bottles. Prices start at \$2.63.

Life Industries develops, formulates and manufactures commercial chemical products including cleaners, protectants, caulks, sealants and restoration items. Its brands include BoatLIFE, RV by LIFE and AeroLIFE.

Contact Life Industries Corp., 4060 Bridgeview Dr., North Charleston, SC 29405. Toll-free 800-382-9706

www.boatlife.com; www.rvbylife.com; www.aerolifeindustries.com