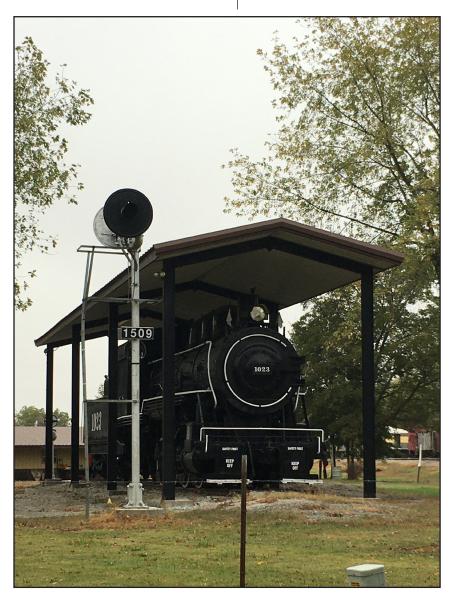

#### **SOUTHEAST KANSAS**

ENGINE #1023 is one of the 2.000 steam locomotives remaining in the United States but thought to be the last known surviving Kansas City Southern steam engine. Weighing in at 120-tons, it stands as a sentinel in the Heart of the Heartland Railroad Museum in Carona. Kansas.

In July of 1906 Engine #1023 was built as Engine #488 by the Pittsburgh, PA Locomotive Works. In 1925 it underwent a major overhaul and was retrofitted to burn oil and re-designated as Engine #1023 with a new home in the Kansas City Southern rail vards at Pittsburg, KS.

It worked as a switch engine until the 1950s where it was phased out of service and replaced by diesel engines. It was sold to the city of Pittsburg for \$1.00 when it was finally retired in 1955. For over 50 years it sat at Schlanger Park, slowly rusting away as the constant exposure to rain, snow and sun took its toll on the workhorse. With no money to restore it, city officials decided in September 2012, to let the Heart of the Heartland Museum take it over.

Engine #1023 is a reminder that steam locomotives had a huge impact not only in Southeast Kansas but the entire United States. It provided quicker transportation and more jobs, which in turn brought in more people to the cities. The steam locomotive was an icon of the industrial revolution in many countries throughout the world.