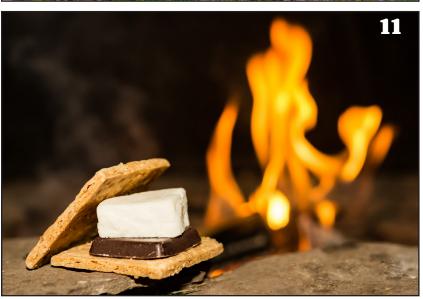

## Six Best S'more Recipes for Your Next Camping Trip

If you're a fan of S'mores you're going to love these fun twists on the old classic. These are some of our favorite s'mores recipes! Very few things can beat the warm, gooey dessert after a dinner of grilled hot dogs or burgers.

- 1. Fudge Stripe S'mores This is one we've seen done by campers all across the country. We love it because it's simpler than a traditional s'more, but still just as delicious. To make a fudge stripe s'more, simply wedge a roasted marshmallow between two Keebler Fudge Stripe Cookies, making sure the bottoms of the cookies are facing in. The marshmallow melts the chocolate on the cookie bottoms, creating that melty goodness we all love without any need for a chocolate bar.
- 2. Peppermint S'mores One of our absolute favorite flavor combinations is peppermint and chocolate, especially during the holidays. Therefore, it only made sense to include a peppermint chocolate s'mores recipe on our list. To make this one, you'll need three things: Graham crackers, dark chocolate peppermint bark and Peppermint marshmallows. Use these ingredients to assemble a s'more sandwich as you normally would, and enjoy the minty, chocolatey s'mores you've created.
- **3. Peanut Butter S'mores -** Another fantastic flavor combination is peanut butter and chocolate. For this one, you have a couple of options. You can either assemble the sandwich as usual but adding a smear of peanut butter to one graham cracker, or you can opt to use a regular size Reese's Peanut Butter Cup in place of the usual chocolate bar. Some people also prefer to use chocolate graham crackers in lieu of honey grahams.
- **4. Triple Chocolate S'mores -** Sometimes you just need a little extra chocolate in your life. This is where triple chocolate s'mores come into play. These incredible treats pack as much chocolate as possible into one divine dessert that you'll want to enjoy time

and time again. To make a triple chocolate s'mores, you will need: Chocolate dipped graham crackers, Chocolate Marshmallows, and Hershey's Chocolate Bars. Use these three treats to assemble s'mores and create something magical.

**5. Strawberry Banana S'mores -** Feeling fruity? Strawberry banana s'mores might be just the thing. Create these simply by adding slices of strawberry and banana to a regular s'mores.

For even more deliciousness, consider adding a smear of Nutella to one of the graham crackers. Either way, you're sure to adore the flavor of chocolate-covered strawberries and bananas mixed with the gooey sweetness that is a toasted marshmallow.

**6. Cookie S'mores -** Those looking for a simple way to mix up their traditional campfire treat need only look as far as their pantry. Just pull out whatever cookies you have inside and use them in place of graham crackers. This adds new depth to the classic dessert, and if you have enough different kinds of cookies on hand, it gives everyone the opportunity to create their own version.