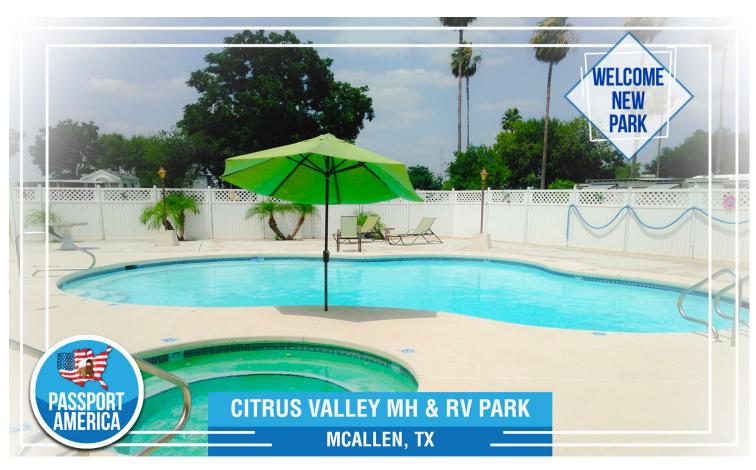

#### - Ronald Brasfield

The Citrus Valley MH & RV Park is located in the gorgeous Texas town of McAllen and is a great spot for a fun, southern escape. Citrus Valley MH & RV Park is quiet and perfectly located in a country setting - yet close to CVS, Wal Mart, Lowes, Dollar Tree, Rio Grande 24 Hour Emergency Care and plenty of more great shopping including amazing entertainment and restaurants! They have onsite office with a very friendly staff. A great community that is very involved. They have many activities between November and March of every year.

Campers can expect great attractions just beyond the campground including The International Museum of Art & Science, bird watching at the Quinta Mazatlan, McAllen Nature Center and Bill Schupp Park for nature walks. There's also Veterans War Memorial of Texas, Trapped RGV Escape Rooms, Klement's Grove Park and the 17th Street Entertainment District. And of course, there's number excellent craft eateries, bars, and breweries for urban adventurers to enjoy. Amenities at the park include big rig access, pool access, water, sewerage, Wi-Fi and 30/50 amp sites.

Total Sites: 134 (full hookups) Reg. Rate: \$40.00 Website: www.citrusvalleymhrvpark.com

Amps: 30/50 PA Rate: \$20 Visit, Follow or Like

For more information: www.passportamerica.com

All Age RV Resort in Marathon, Florida. Enjoy exclusive access to 300-feet of secluded waterfront nestled along the blue waters of the Gulf of Mexico at Pelican RV Resort & Marina. This stunning Florida Keys resort is a fisherman's paradise and features a private marina with 16 boat slips, fishing area, fish cleaning station, and access to our boat ramp. Guests can take advantage of the convenient marina by reserving a boat slip for an additional fee; and the boat ramp is only accessible to guests staying at Pelican.