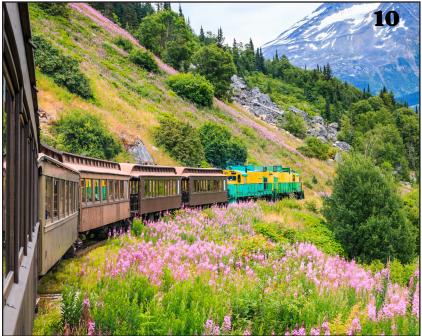

### TERRITORIAL ESCAPADE

Unforgettable Adventure Awaits

Discover the breathtaking essence Alaska has to offer on this one-of-a-kind RV Adventure! Our professional caravan conductors work out all the planning so you can truly take it all in as we travel through the majestic Canadian Rockies, Yukon and onto the Top of the World Highway.

Now is the time register! Space is limited and this trip will book fast. Don't miss out on this once in a lifetime Heart of Alaska adventure.

Starting at only Two Person 1 RV \$8700 / One Person 1RV \$5900 (Early Registration). Additional Guests, Optional Tours are additional fees.

#### **TOUR HIGHLIGHTS**

- 51 DAYS 4512 MILES
- SS Klondike Tour
- Johnson Canyon
- Whale Watching
- Denali National Park
- Delicious Dinners
- FUN and MUCH MORE!

SIGN UP NOW at PASSPORTAMERICACARAVANS.COM or CALL (800) 440–367 to Register!