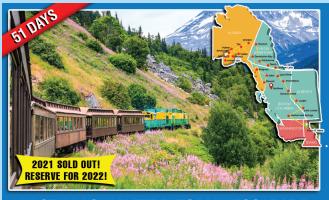

MEGA RALLY IN BRANSON MISSOURI OCTOBER 17-22, 2021

VAST ALASKAN TERRITORIAL ESCAPADE JUNE 13 – AUG 2, 2022 & JUNE 20 - AUG 9, 2022

FOR COMPLETE TRIP DETAILS AND DETAILED ITINERARY GUIDE, PLEASE VISIT:

- 4 Editor's Notes
- 4 Shows & Rallies
- 5 FEEDBACK
- 6 CAMPGROUND HIGHLIGHT, Citrus Valley MH & RV Park, TX
- 7 CAMPGROUND HIGHLIGHT, Pelican RV Resort & Marina, FL
- 8 My Story: Day Tripping Again ..., by Barbara Oliver
- 11 RECIPES FROM THE ROAD, Six Best S'mores Recipes for your next Camping Trip
- 13 INSPIRATIONAL, The Reason for Christmas
- 14 SALUTE TO LIFETIME MEMBERS
- 16 New Campgrounds
- 17 CAMPGROUND UPDATES
- 29 PRODUCT HIGHLIGHT
  - Serious Multi-purpose Cleaner (SMC) from Shurhold
  - Life Industries Sanitizer
- 30 WHAT MONTH IS IT, ANYWAY?
- 30 ADVERTISING INDEX

### TERRITORIAL ESCAPADE

Unforgettable Adventure Awaits

Discover the breathtaking essence Alaska has to offer on this one-of-a-kind RV Adventure! Our professional caravan conductors work out all the planning so you can truly take it all in as we travel through the majestic Canadian Rockies, Yukon and onto the Top of the World Highway.

Now is the time register! Space is limited and this trip will book fast. Don't miss out on this once in a lifetime Heart of Alaska adventure.

Starting at only Two Person 1 RV \$8700 / One Person 1RV \$5900 (Early Registration). Additional Guests, Optional Tours are additional fees.

#### **TOUR HIGHLIGHTS**

- 51 DAYS 4512 MILES
- SS Klondike Tour
- Johnson Canyon
- Whale Watching
- Denali National Park
- Delicious Dinners
- FUN and MUCH MORE!

SIGN UP NOW at PASSPORTAMERICACARAVANS.COM or CALL (800) 440–367 to Register!