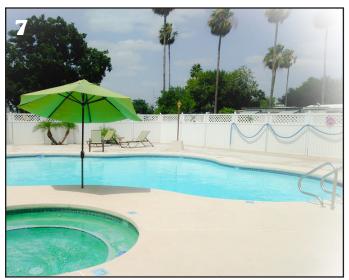

Total Sites: 134 (full hookups) Reg. Rate: \$40.00 Website: www.citrusvalleymhrvpark.com

Amps: 30/50 PA Rate: \$20 Visit, Follow or Like

For more information: www.passportamerica.com

All Age RV Resort in Marathon, Florida. Enjoy exclusive access to 300-feet of secluded waterfront nestled along the blue waters of the Gulf of Mexico at Pelican RV Resort & Marina. This stunning Florida Keys resort is a fisherman's paradise and features a private marina with 16 boat slips, fishing area, fish cleaning station, and access to our boat ramp. Guests can take advantage of the convenient marina by reserving a boat slip for an additional fee; and the boat ramp is only accessible to guests staying at Pelican.

Amenity package includes a heated swimming pool, recreation hall for planned activities and events, plus a waterfront Tiki Hut picnic pavilion with a large community grill to enjoy the amazing Gulf Coast views. And during their sunset gatherings, you can mingle with the permanent residents to get the inside scoop on the best fishing spots, dining and entertainment options, or just enjoy the company and friendly faces. Come and experience your next Florida Keys getaway at Pelican RV Resort & Marina by booking your trip today.

Total Sites: 140 (full hookups) Reg. Rate: \$101.00 Website: www.sunrvresorts.com

Amps: 30/50 PA Rate: \$50.50 Visit, Follow or Like

For more information: www.passportamerica.com

#### Pelican RV Resort & Marina. A Sun RV Resort

59151 Overseas Hwy Marathon, FL 33050 www.sunrvresorts.com

Rates: \$101.00. PA Rate: \$48.00