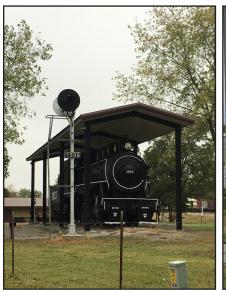

#### **SOUTHEAST KANSAS**

ENGINE #1023 is one of the 2.000 steam locomotives remaining in the United States but thought to be the last known surviving Kansas City Southern steam engine. Weighing in at 120-tons, it stands as a sentinel in the Heart of the Heartland Railroad Museum in Carona. Kansas.

In July of 1906 Engine #1023 was built as Engine #488 by the Pittsburgh, PA Locomotive Works. In 1925 it underwent a major overhaul and was retrofitted to burn oil and re-designated as Engine #1023 with a new home in the Kansas City Southern rail vards at Pittsburg, KS.

It worked as a switch engine until the 1950s where it was phased out of service and replaced by diesel engines. It was sold to the city of Pittsburg for \$1.00 when it was finally retired in 1955. For over 50 years it sat at Schlanger Park, slowly rusting away as the constant exposure to rain, snow and sun took its toll on the workhorse. With no money to restore it, city officials decided in September 2012, to let the Heart of the Heartland Museum take it over.

Engine #1023 is a reminder that steam locomotives had a huge impact not only in Southeast Kansas but the entire United States. It provided quicker transportation and more jobs, which in turn brought in more people to the cities. The steam locomotive was an icon of the industrial revolution in many countries throughout the world.