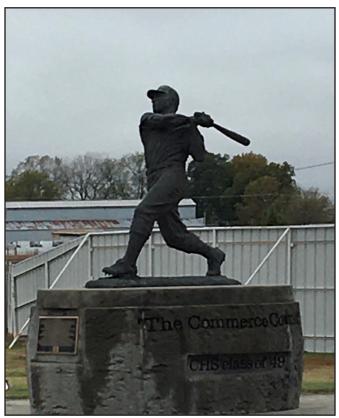

#### **OKLAHOMA**

He went by many nicknames... The Commerce Comet, The Mick and Muscles. "The Commerce Comet" is a reference to Mickey Charles Mantle's days spent working in the mines of Commerce, Oklahoma. And as a result of this work, he grew stronger and thus became known as "Muscles."

Commerce, found in the northwest corner of the state, was a rough place to live and mining was the only industry. When Mickey was 3 years old, his family moved into the small modest home at 319 South Quincy Street. At the age of 5 or 6, his father Mutt and grandfather, Charlie would start teaching him to hit. The tin barn, still standing, was used as their backstop.

In the 1950s, his father's dream and Mickey's hard work took him from the zinc and lead mining district of Oklahoma to

the skyscrapers and bright lights of New York City. Mickey spent his entire major league baseball career with the New York Yankees as center fielder, right fielder and first baseman.

In 1956 Mickey Mantle was the most valuable player at the American League three times, won the Triple Crown and hit more home runs in the World Series. As a Hall of Famer, he was one of the most famous sports figures of his era. He entertained the world with his boyish Oklahoma charm and his amazing Paul Bunyan-like heroics.