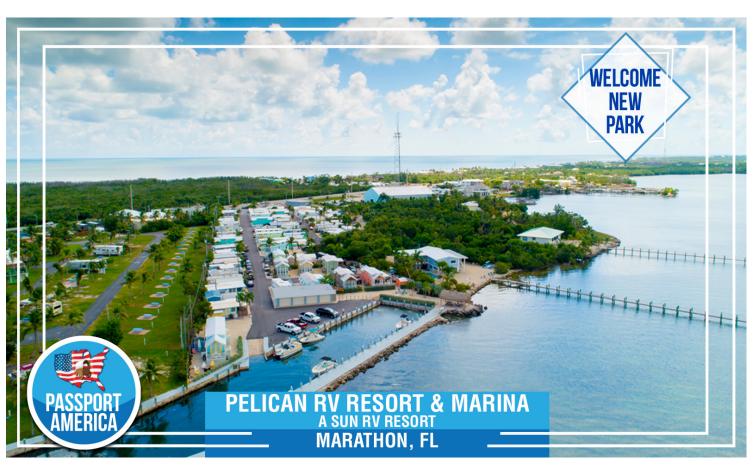

Total Sites: 134 (full hookups) Reg. Rate: \$40.00 Website: www.citrusvalleymhrvpark.com

Amps: 30/50 PA Rate: \$20 Visit, Follow or Like

For more information: www.passportamerica.com

All Age RV Resort in Marathon, Florida. Enjoy exclusive access to 300-feet of secluded waterfront nestled along the blue waters of the Gulf of Mexico at Pelican RV Resort & Marina. This stunning Florida Keys resort is a fisherman's paradise and features a private marina with 16 boat slips, fishing area, fish cleaning station, and access to our boat ramp. Guests can take advantage of the convenient marina by reserving a boat slip for an additional fee; and the boat ramp is only accessible to guests staying at Pelican.

Amenity package includes a heated swimming pool, recreation hall for planned activities and events, plus a waterfront Tiki Hut picnic pavilion with a large community grill to enjoy the amazing Gulf Coast views. And during their sunset gatherings, you can mingle with the permanent residents to get the inside scoop on the best fishing spots, dining and entertainment options, or just enjoy the company and friendly faces. Come and experience your next Florida Keys getaway at Pelican RV Resort & Marina by booking your trip today.

Total Sites: 140 (full hookups) Reg. Rate: \$101.00 Website: www.sunrvresorts.com

Amps: 30/50 PA Rate: \$50.50 Visit, Follow or Like

For more information: www.passportamerica.com