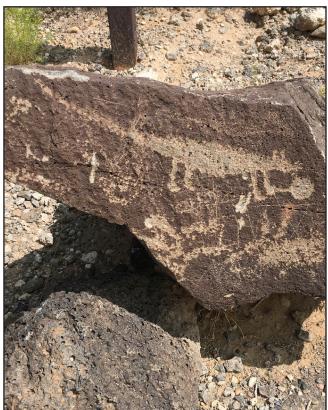

#### **NEW MEXICO**

A petroglyph is an image carved into rock through a variety of methods. It was used by the Pueblo Indians thousands of years ago and over 20,000 of them are at home here at the Petroglyph

National Monument, located in Albuquerque, New Mexico. Once called Indian Petroglyph State Park, it became a national monument in 1990 through the hard work of many conservation groups.

Boca Negra Canyon is one of the units of the monument and where it also got its start. There are three easy to moderate trails found here and the volcanic rocks have many drawings of figures of people, animals and ceremonial and religious symbol carvings. Along the trails are interpretive signs that help to explain the images and their contents. Archaeologists have dated some of the carvings, primarily those found here in the Boca Negra Canyon area, as far back as 3,000 years ago.

I like to think of that image carved in rock as an outdoor art gallery for us to enjoy.