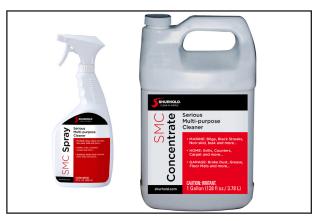

#### ONLY ONE PRODUCT NEEDED FOR LOTS OF DIFFERENT STAINS

RVs have a wide range of surfaces that get dirty. That's why professional detailers and savvy owners

choose Serious Multi-purpose Cleaner (SMC) from Shurhold. Bleach-free, it's the one bottle they reach for when cleaning everything from the interior to the wheels—even the body before waxing.

SMC degreases as it removes built-up dirt and grime. Strong enough to remove oily, black exhaust stains, the unique formula won't harm or discolor vinyl graphics and wraps. With no slippery residue, it's perfect for carpeting and hard flooring. It's equally effective on rubber, plastic, acrylic, glass, metal, paint and fiberglass. It'll even clean the dirtiest BBQ grill.

Few products are as easy to use as SMC. It's simply sprayed on and wiped off. For really nasty stains, it can set for three minutes.

Made in the USA, a 32-ounce spray bottle of Shurhold SMC (Serious Multi-purpose Cleaner) costs \$11.98. A one-gallon container of concentrate mixes with water to make five gallons of solution; it runs \$24.98.

Contact Shurhold, 3119 SW 42nd Ave., Palm City, FL 34990. 800-962-6241; <a href="www.shurhold.com/rv">www.shurhold.com/rv</a>.