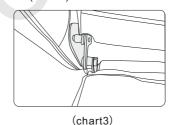

¡Plug R pin, then moved to the other side of the calf, and the plug R pin (chart 3) ¡Finished (chart 4)