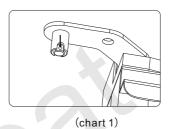

#### 7. Calf installation

¡Install the rotating shaft incalf fixed axis first, noticed the hole should be aligned, so that the R shape pin assembly (chart 1)

¡After calf is connected with the fixed axis aligned, then insert (chart 2)