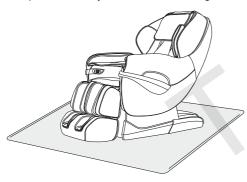

#### 9.Floor Protection

Put the heavy massage chairs on the wood floor for a longtime may damage thefloor, so please place a carpet or other object to avoid this damage.

Caution: Do not move the chairs with its wheels on wood floor, rough ground or in anarrow space. Two people are required to lift the chair.During the lifting period, the windscreen and backrest cover grooves as the focal point(Please do not lift armrest directly)