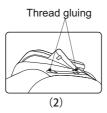

#### 8.Pillow and backrest pad's dismounting and use manual

Using pillows can reduce the kneading massage intensity on shoulder andneck, according to your needs to decide whether the pillow pad is needed(recommend headcushions). Backrest cushion and backrest connected byzipper (1), head cushion and backrest pad connected by thread gluing (2)