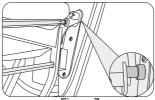

#### 6.Armrest installation method

¡Connect the air pipe on the back-end of armrest to the upper arm's. (figure 1) ¡Put the air pipe and power cord into the steel frame (avoid the air pipe stuck). (figure 2)

Figure 1

Figure 2

¡Hook the back-end of armrest on the steel frame (please note there are two, place it on the upper one). (figure 3)

i Insert the back-end of armrest into the decoration cover of upper arm. (figure 4)