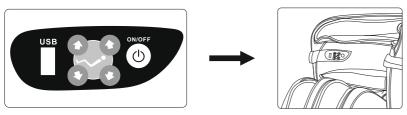

#### 1.Switch power supply on

#### 3.USB recharging function and lie-down function.

| Function      | Button                                                           | Description                                                                                 |  |  |
|---------------|------------------------------------------------------------------|---------------------------------------------------------------------------------------------|--|--|
| Switch        |                                                                  | Press to open and close the massage function.                                               |  |  |
| USB           | USB recharging port, recharge smart devices (such as mol phone). |                                                                                             |  |  |
| Calf rise     | 0                                                                | Calf rest lifting button, press this button, calf restlifting slowly, stop when release it  |  |  |
| and drop      | 0                                                                | Calf rest decline button, press this button, calf rest decline slowly, stop when release it |  |  |
| Backrest rise | 0                                                                | Backrest lifting button, press this button, backrest lifting slowly, stop when release it   |  |  |
| and drop      | 0                                                                | Backrest decline button, press this button, backrest decline slowly, stop when release it   |  |  |