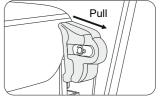

#### 4. Turn off power, stop massage

- 1)Press power button during massage progress, all massage function will be stop immediately, the backrest and footrest will return to original position automatically, meanwhile you can set up memory function. After rated working time, all massage functions will be finished, meanwhile you can set up memory function, but backrest and footrest won't return to original position.
- 2)Memory store function: After rated working time or switch off, the hand controller displays "Memory" and glitter, remind the users whether need to store the massage mode before turn off, you can press the memory function buttons ¡M1¡ or¡M2¡ as you like, store the massage mode.
- 3) Cut off the power of the whole machine. Figure (Switch power off)