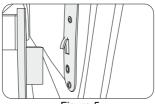

11

¡Open the front dam-board, unplug the joint of air pipe and power cord corresponding to armrest. (figure 6)

Figure 5

Figure 6

- i. Unscrew the screw on the front-end of armrest (note: the screw is in the side of steel frame). (figure 7)
- : Unscrew the screw on the front-end of armrest (note: be careful not missing the plastic block for fixed). (figure 8)