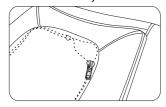

#### 8.Pillow and backrest pad's dismounting and use manual

Using pillows can reduce the kneading massage intensity on shoulder andneck, according to your needs to decide whether the pillow pad is needed(recommend headcushions). Backrest cushion and backrest connected byzipper (1), head cushion and backrest pad connected by thread gluing (2)