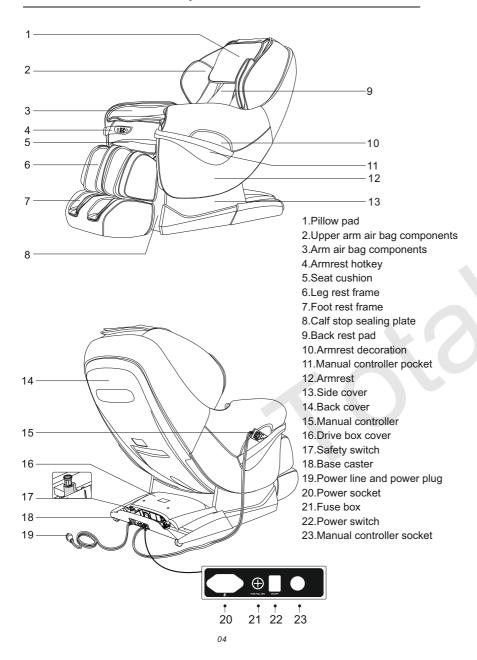

er, its service agent or similarly qualified persons in order to avoid a Hazard.
- Please clean this product by dry cloth. Don't use thinner, benzene or alcohol.
- The mechanical components of this product are specially designed and made, it is not necessary to be specially maintained.
- Don't use edged res to thrust this product.
- Don't roll or pull this product above uneven ground, it should be lifted before moving.
- Please use it intermittently; don' t make this product work continuously for long.

#### 6. Solution of ordinary malfunctions.

ilt is nature movement voice if the motor sounds while in usage.

• If the controller can't work normally, please check the plug and socket if they are connected strongly and make sure the switch is turned on.

## Name and function of components



#### **Function**

#### Function

¡Designed with a set of vertically movable, four wheel driven muted intelligentmassage hands

¡Designed with emulation massage methods of shiatsu, kneading, flapping,knocking, simultaneous kneading and flapping

¡Set with the shoulder automatic detection and location

¡Set with characterizedauto massage function: ache-improving, comfort, ease, fast improving experience massage, upper body, lower body six kinds of automatic.

¡Set with memory set on function M1 and M2

¡Manual massage for the upper body with three options,fixed,partial and overallmassage,with five levels of speed adjustable.in the state of flapping,shiatsu and knocking,the width between the two kneading balls is adjustable with three Levels:wide,medium and narrow.On partial and fixed poin