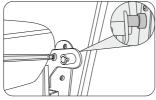

11

¡Open the front dam-board, unplug the joint of air pipe and power cord corresponding to armrest. (figure 6)

Figure 5

Figure 6

- i. Unscrew the screw on the front-end of armrest (note: the screw is in the side of steel frame). (figure 7)
- : Unscrew the screw on the front-end of armrest (note: be careful not missing the plastic block for fixed). (figure 8)

Figure 8

- Unscrew the screw on the back-end of armrest (note: zip the backrest kneading cloth open completely, you may find it). (figure 9)
- i. Gently lift up the front-end of armrest, pull out the buckle. (figure 10)