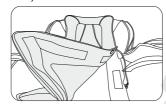

¡Remove the back cushion (note: please ensure the heat wire in the cushion was unplugged before remove). (figure 2)

Figure 1

Figure 2

¡Zip the backrest kneading cloth open completely, put the cloth on the top of chair (note: please remember to prevent the kneading cloth from dirty or damage). ( figure 3)