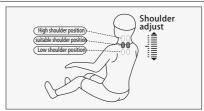

#### 2.Start to massage

- 1). Press power button, massage chair automatically reclining, and start massage.
- 2). Automatic shoulder position and massage acupressure point detection, waiting for the completion of testing.
- 3). If there is difference with the massage balls and the actual shoulder position, youcan adjust the up and down button to a suitable position. Shoulder position has 10 grades adjustable. It will run automatic massage if there is noadjustment on shoulder position within 10 seconds

|                 | Button                                                 | Description                                          | Display |
|-----------------|--------------------------------------------------------|------------------------------------------------------|---------|
|                 | Adjust                                                 | Move the massage balls upward to a suitable position |         |
| Adjust shoulder | Move the massage balls downward to a suitable position |                                                      |         |