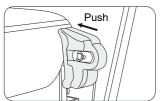

#### 10.Method of movement

Make sure that all wires are far above the ground, tilt the backrest backward to acertain degree (with the gravity center resting on the wheels), push the chair forwardor backward with your hands and finally resume the chair to the normal position in aslow and gentle manner.

Note:During movementyou must turn off the power switch firstand then unplug the power line and hand controller connecting line