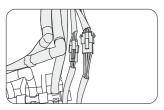

11

¡Open the front dam-board, unplug the joint of air pipe and power cord corresponding to armrest. (figure 6)

Figure 5

Figure 6

- i. Unscrew the screw on the front-end of armrest (note: the screw is in the side of steel frame). (figure 7)
- : Unscrew the screw on the front-end of armrest (note: be careful not missing the plastic block for fixed). (figure 8)

Figure 8

- Unscrew the screw on the back-end of armrest (note: zip the backrest kneading cloth open completely, you may find it). (figure 9)
- i. Gently lift up the front-end of armrest, pull out the buckle. (figure 10)

Figure 9

Figure 10

- j. Gently pull forward the back-end of armrest to pull out the decoration cover, then lift up the back-end of armrest to pull out the buckle. (figure 11)
- i. Unplug the joint of upper armrest air pipe (figure 12), the armrest removed completely.