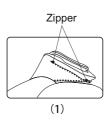

#### 8.Pillow and backrest pad's dismounting and use manual

Using pillows can reduce the kneading massage intensity on shoulder andneck, according to your needs to decide whether the pillow pad is needed(recommend headcushions). Backrest cushion and backrest connected byzipper (1), head cushion and backrest pad connected by thread gluing (2)