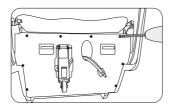

#### 3.USB recharging function and lie-down function.

| Function      | Button                                                           | Description                                                                                 |  |  |
|---------------|------------------------------------------------------------------|---------------------------------------------------------------------------------------------|--|--|
| Switch        |                                                                  | Press to open and close the massage function.                                               |  |  |
| USB           | USB recharging port, recharge smart devices (such as mol phone). |                                                                                             |  |  |
| Calf rise     | 0                                                                | Calf rest lifting button, press this button, calf restlifting slowly, stop when release it  |  |  |
| and drop      | 0                                                                | Calf rest decline button, press this button, calf rest decline slowly, stop when release it |  |  |
| Backrest rise | 0                                                                | Backrest lifting button, press this button, backrest lifting slowly, stop when release it   |  |  |
| and drop      | 0                                                                | Backrest decline button, press this button, backrest decline slowly, stop when release it   |  |  |