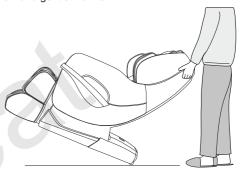

#### 10.Method of movement

Make sure that all wires are far above the ground, tilt the backrest backward to acertain degree (with the gravity center resting on the wheels), push the chair forwardor backward with your hands and finally resume the chair to the normal position in aslow and gentle manner.

Note:During movementyou must turn off the power switch firstand then unplug the power line and hand controller connecting line