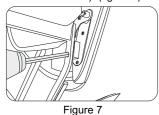

11

¡Open the front dam-board, unplug the joint of air pipe and power cord corresponding to armrest. (figure 6)

Figure 5

Figure 6

- i. Unscrew the screw on the front-end of armrest (note: the screw is in the side of steel frame). (figure 7)
- : Unscrew the screw on the front-end of armrest (note: be careful not missing the plastic block for fixed). (figure 8)