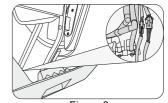

11

¡Open the front dam-board, unplug the joint of air pipe and power cord corresponding to armrest. (figure 6)

Figure 5

Figure 6

- i. Unscrew the screw on the front-end of armrest (note: the screw is in the side of steel frame). (figure 7)
- : Unscrew the screw on the front-end of armrest (note: be careful not missing the plastic block for fixed). (figure 8)