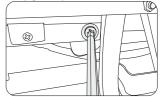

¡Tighten the screws on the back-end of armrest. (figure 8)

Figure 7

Figure 8

¡Connect the joint of air pipe and power cord (note: there's marks on the air pipe and size of cable connectors is different, you won't miss it). (figure 9)

¡Pull the calf rest air pipe and power cord through the hole of front dam-board, then tighten the screws of dam-board. (figure 10)

Figure 9

Figure 10

 $_i$ Zip the backrest kneading cloth up. £figure 11£