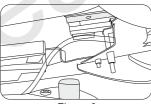

11

¡Open the front dam-board, unplug the joint of air pipe and power cord corresponding to armrest. (figure 6)

Figure 5

Figure 6

- i. Unscrew the screw on the front-end of armrest (note: the screw is in the side of steel frame). (figure 7)
- : Unscrew the screw on the front-end of armrest (note: be careful not missing the plastic block for fixed). (figure 8)

Figure 8

- Unscrew the screw on the back-end of armrest (note: zip the backrest kneading cloth open completely, you may find it). (figure 9)
- i. Gently lift up the front-end of armrest, pull out the buckle. (figure 10)