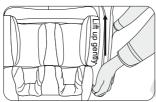

¡Tighten the screws on the back-end of armrest. (figure 8)

Figure 7

Figure 8

¡Connect the joint of air pipe and power cord (note: there's marks on the air pipe and size of cable connectors is different, you won't miss it). (figure 9)

¡Pull the calf rest air pipe and power cord through the hole of front dam-board, then tighten the screws of dam-board. (figure 10)

Figure 9

Figure 10

 $_i$ Zip the backrest kneading cloth up. £figure 11£