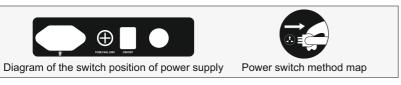

#### 4. Turn off power, stop massage

- 1)Press power button during massage progress, all massage function will be stop immediately, the backrest and footrest will return to original position automatically, meanwhile you can set up memory function. After rated working time, all massage functions will be finished, meanwhile you can set up memory function, but backrest and footrest won't return to original position.
- 2)Memory store function: After rated working time or switch off, the hand controller displays "Memory" and glitter, remind the users whether need to store the massage mode before turn off, you can press the memory function buttons ¡M1¡ or¡M2¡ as you like, store the massage mode.
- 3) Cut off the power of the whole machine. Figure (Switch power off)

Note:During movementyou must turn off the power switch firstand then unplug the power line and hand controller connecting line