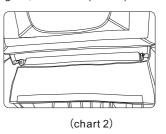

#### 7. Calf installation

¡Install the rotating shaft incalf fixed axis first, noticed the hole should be aligned, so that the R shape pin assembly (chart 1)

¡After calf is connected with the fixed axis aligned, then insert (chart 2)