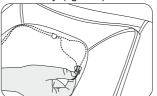

¡The calf rest decoration cover is card slot design, make an effort to pull it when disassembly. (figure 4)

Figure 3

Figure 4

¡Unscrew the 8 screws of front dam-board (NEED NOT unscrew the 4 screws on the bottom). (figure 5)

11

¡Open the front dam-board, unplug the joint of air pipe and power cord corresponding to armrest. (figure 6)

Figure 5

Figure 6

- i. Unscrew the screw on the front-end of armrest (note: the screw is in the side of steel frame). (figure 7)
- : Unscrew the screw on the front-end of armrest (note: be careful not missing the plastic block for fixed). (figure 8)