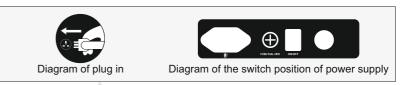

#### 1.Switch power supply on

#### 4. Turn off power, stop massage

- 1)Press power button during massage progress, all massage function will be stop immediately, the backrest and footrest will return to original position automatically, meanwhile you can set up memory function. After rated working time, all massage functions will be finished, meanwhile you can set up memory function, but backrest and footrest won't return to original position.
- 2)Memory store function: After rated working time or switch off, the hand controller displays "Memory" and glitter, remind the users whether need to store the massage mode before turn off, you can press the memory function buttons ¡M1¡ or¡M2¡ as you like, store the massage mode.
- 3) Cut off the power of the whole machine. Figure (Switch power off)

Note:During movementyou must turn off the power switch firstand then unplug the power line and hand controller connecting line