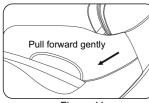

Figure 9

Figure 10

- j. Gently pull forward the back-end of armrest to pull out the decoration cover, then lift up the back-end of armrest to pull out the buckle. (figure 11)
- i. Unplug the joint of upper armrest air pipe (figure 12), the armrest removed completely.