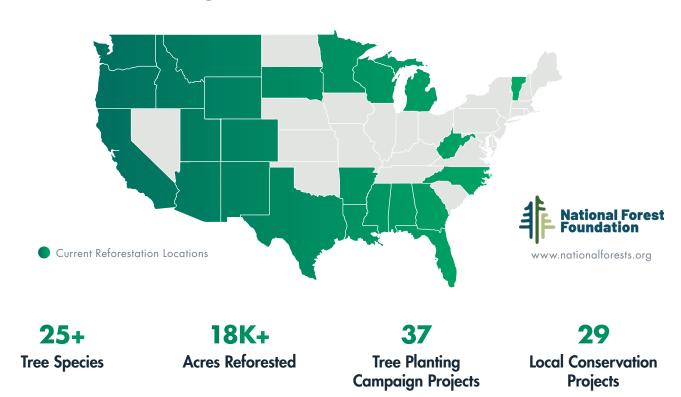

## The National Forest Foundation planted 5.6M trees in 2020, including 308K in our home state of Texas

Contact us to learn more or get involved in our commitment to sustainability.