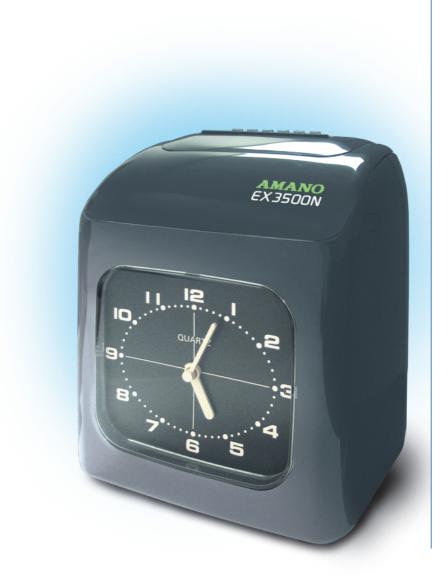

# **EX-3500N**

Series

### Electronic Time Clock

Engineered for value and simplicity, the EX-3500N Series is an electronic time recorder designed specifically for small businesses to easily and accurately log employee punch times.

## Electronic Time Clock EX-3500N

#### FEATURES

- Easy, accurate, efficient
- Simple programming (set and forget) and operation
- Large, easy to read analog clock face
- ► Automatic Daylight Saving Time adjustment
- Perpetual calendar automatically adjusts for leap year
- ► Print format includes day/date, 0-23 hours, AM/PM, minutes (10th or 100th)
- Weekly, bi-weekly, semi-monthly and monthly pay periods
- ► Memory holding function (3 years)
- Surface detection function for correct printing position
- Automatic card feed, standard
- ► High-quality dot matrix printer for clean, clear printing
- Two color printing to show irregular time
- ► Built-in signal device
- Automatic IN/OUT positioning at the pre-programmed time
- ► Battery back-up retains memory