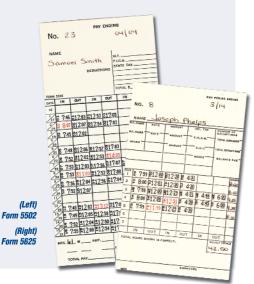

# **EX-3500N**

Series

### Electronic Time Clock



Engineered for value and simplicity, the EX-3500N Series is an electronic time recorder designed specifically for small businesses to easily and accurately log employee punch times.

## Electronic Time Clock EX-3500N



#### S P E C I F I C A T I O N S

#### PRINTING Dot Matrix

POWER SOURCE

110 / 120VAC or 220/240VAC ± 10%, 50/60Hz

#### POWER CONSUMPTION

5W Minimum, 30W Maximum

#### AMBIENT TEMPERATURE

14°F to 104°F (-10°C to 40°C)

#### RELATIVE HUMIDITY

10-90% (non-condensing)

#### DIMENSIONS

7-1/2"W x 8-3/4"H x 5"D (190mm x 224mm x 127mm)

#### WEIGHT

5.1 lbs (2.3 kg.)

#### ENVIRONMENT

Indoor use only, dust free, not in direct sunlight

#### CLOCK ACCURACY

+3 seconds deviation per week

#### TIME CARD

3.375" (86mm) wide, 0.244" spacing

#### MEMOR

Clock and programming data kept for 3 years without AC power

#### FEATURES

- Easy, accurate, efficient
- Simple programming (set and forget) and operation
- Large, easy to read analog clock face
- ► Automatic Daylight Saving Time adjustment