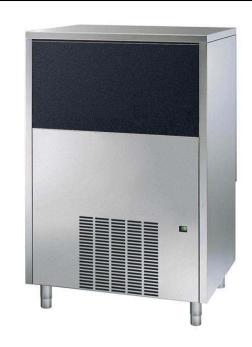

## lce Flaker 90kg/24h lce Flaker with 20kg bin - Air cooled

| ITEM #  |  |  |
|---------|--|--|
| MODEL # |  |  |
| NAME #  |  |  |
|         |  |  |
| SIS #   |  |  |
| AIA #   |  |  |

730533 (FGS94AB)

Ice maker, granular, 90 kg/24h, self-contained, 20kg ice collection bin included, air-cooled

#### Item No.

AISI 304 stainless steel exterior. Food grade ABS interior. Stainless steel spray arms removable without the use of tools. Fully automatic in operation. Effficient air cooling system. Suitable for gravity drain only. Flexible water supply and drain hoses. A spray system produces solid, crystal clear ice granular flakes.