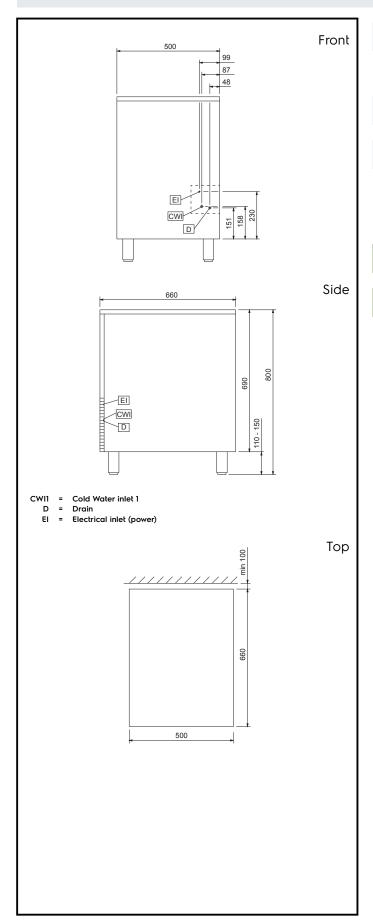

# Ice Flaker 90kg/24h Ice Flaker with 20kg bin -Air cooled

| Electric                                                                                                             |                                                  |
|----------------------------------------------------------------------------------------------------------------------|--------------------------------------------------|
| Supply voltage:<br>730533 (FGS94AB)<br>Electrical power max.:                                                        | 220-240 V/1N ph/50 Hz<br>0.55 kW                 |
| Capacity:                                                                                                            |                                                  |
| Bin capacity:                                                                                                        | 20 kg                                            |
| Key Information:                                                                                                     |                                                  |
| External dimensions, Width:<br>External dimensions, Depth:<br>External dimensions, Height:<br>Net weight:<br>Output: | 500 mm<br>660 mm<br>800 mm<br>59 kg<br>90 kg/day |
| ISO Certificates                                                                                                     |                                                  |
| ISO Standards:                                                                                                       | 52                                               |
| Sustainability                                                                                                       |                                                  |