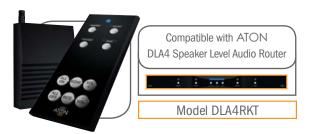

#### CONVENIENT DLA RF CONTROL

An industry first for speaker selectors/routers, the DLA RF Remote & Receiver Kit allows you to enjoy all the benefits of ATON's innovative DLA Speaker Level Audio Router from one simple RF remote control. Now you can control audio in each room with volume, mute, all on/off and unique "sound scene"† commands from anywhere inside or outside the home (up to 200 feet away). The DLA RF Remote is perfect for outdoor applications where wireless control is essential.

## ONE TOUCH, MULTIPLE POSSIBILITIES

The DLA remote's "scene" button is ideal for parties and entertainment – with the touch of a button all rooms come on to their pre-programmed volume levels. The "all on" button is a quick and easy way to turn all rooms on to their default or last volume levels. And the "all off" button turns off all rooms when it's time for bed or time to leave. Available in 2/4/6 room configurations, each remote includes room labels for easy room indentification.