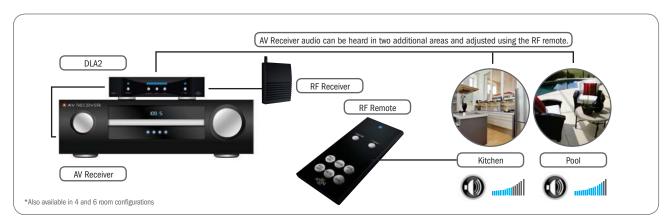

## **DLA RF REMOTE APPLICATION\***

@2008 ATON. All rights reserved.  $\cdot$  1300 New Circle Road, Suite 150  $\cdot$  Lexington, KY 40505  $\cdot$  www.atonhome.com

#### CONVENIENT DLA RF CONTROL

An industry first for speaker selectors/routers, the DLA RF Remote & Receiver Kit allows you to enjoy all the benefits of ATON's innovative DLA Speaker Level Audio Router from one simple RF remote control. Now you can control audio in each room with volume, mute, all on/off and unique "sound scene"† commands from anywhere inside or outside the home (up to 200 feet away). The DLA RF Remote is perfect for outdoor applications where wireless control is essential.

### THE END RESULT

The DLA Router allows you to enhance your environment with rich audio in multiple locations. You can enjoy the freedom of letting the party be vibrant while keeping the kitchen conversational. And with convenient RF control, ATON lets you relax so that you can finally sit back...and listen.