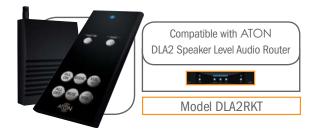

#### CONVENIENT DLA RF CONTROL

An industry first for speaker selectors/routers, the DLA RF Remote & Receiver Kit allows you to enjoy all the benefits of ATON's innovative DLA Speaker Level Audio Router from one simple RF remote control. Now you can control audio in each room with volume, mute, all on/off and unique "sound scene"† commands from anywhere inside or outside the home (up to 200 feet away). The DLA RF Remote is perfect for outdoor applications where wireless control is essential.

## ONE TOUCH, MULTIPLE POSSIBILITIES

The DLA remote's "scene" button is ideal for parties and entertainment – with the touch of a button all rooms come on to their pre-programmed volume levels. The "all on" button is a quick and easy way to turn all rooms on to their default or last volume levels. And the "all off" button turns off all rooms when it's time for bed or time to leave. Available in 2/4/6 room configurations, each remote includes room labels for easy room indentification.