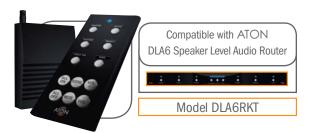

#### CONVENIENT DLA RF CONTROL

An industry first for speaker selectors/routers, the DLA RF Remote & Receiver Kit allows you to enjoy all the benefits of ATON's innovative DLA Speaker Level Audio Router from one simple RF remote control. Now you can control audio in each room with volume, mute, all on/off and unique "sound scene"† commands from anywhere inside or outside the home (up to 200 feet away). The DLA RF Remote is perfect for outdoor applications where wireless control is essential.

## ONE TOUCH, MULTIPLE POSSIBILITIES

The DLA remote's "scene" button is ideal for parties and entertainment – with the touch of a button all rooms come on to their pre-programmed volume levels. The "all on" button is a quick and easy way to turn all rooms on to their default or last volume levels. And the "all off" button turns off all rooms when it's time for bed or time to leave. Available in 2/4/6 room configurations, each remote includes room labels for easy room indentification.