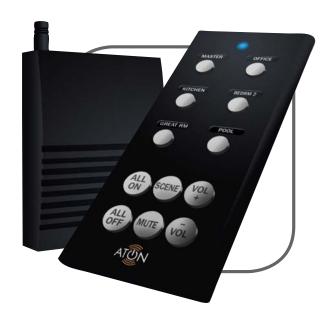

#### CONVENIENT DLA RF CONTROL

An industry first for speaker selectors/routers, the DLA RF Remote & Receiver Kit allows you to enjoy all the benefits of ATON's innovative DLA Speaker Level Audio Router from one simple RF remote control. Now you can control audio in each room with volume, mute, all on/off and unique "sound scene"† commands from anywhere inside or outside the home (up to 200 feet away). The DLA RF Remote is perfect for outdoor applications where wireless control is essential.

## **DLA RF REMOTE FEATURES**

- "All On" button turns audio on in all rooms
- "All Off" button turns audio off in all rooms
- "Scene" button allows for one-touch recall of your favorite system settings
- "Vol +", "Vol -" and "Mute" buttons allow for volume and mute control in selected rooms
- Up to 200 ft. range (through walls, ceilings and floors)

- Up to seven ATON RF Remotes can be programmed to a single RF Receiver
- RF Remotes will only control the RF Receiver they are programmed to
- RF Receiver easily connects to DLA Routers using a simple RJ-11 plug