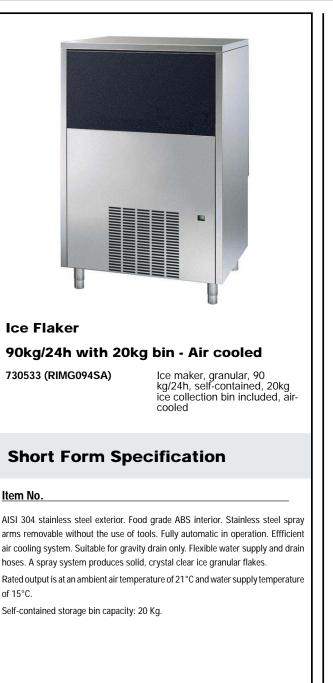

### **Ice Flaker** 90kg/24h with 20kg bin - Air cooled

| TEM #   |     |
|---------|-----|
| MODEL # |     |
| NAME #  |     |
| SIS #   | Ele |
| AIA #   | ctr |
|         | ol  |
|         | xu  |

## **Main Features**

- Compliant to CE requirements for safety.
- Food grade ABS interior.
- Efficient air or water cooling system.
- Fully automatic in operation.
- Operates over a wide range of temperatures.
- Suitable for gravity drain only.
- Rated output is at an ambient air temperature of 21°C and water supply temperature of 15°C.

## Construction

- Plug as standard.
- AISI 304 stainless steel exterior.
- Supplied with flexible water supply and drain hoses.
- Stainless steel spray arms removable without the use of tools.

**APPROVAL:** 

## Ice Flaker 90kg/24h with 20kg bin - Air cooled

## Electric

| Supply voltage:<br>730533(RIMG094SA)<br>Connected load: | 220/240 V/1N ph/50 Hz<br>0.55 kW |
|---------------------------------------------------------|----------------------------------|
| Capacity:                                               |                                  |
| Bin capacity:                                           | 20 kg                            |
| Key Information:                                        |                                  |
| External dimensions, Height:                            | 800 mm                           |
| External dimensions, Width:                             | 500 mm                           |
| External dimensions, Depth:                             | 660 mm                           |
| Net weight:                                             | 59 kg                            |
| Noise level:                                            | 54,3 dBA                         |
| Output:                                                 | 90 kg/day                        |
|                                                         |                                  |