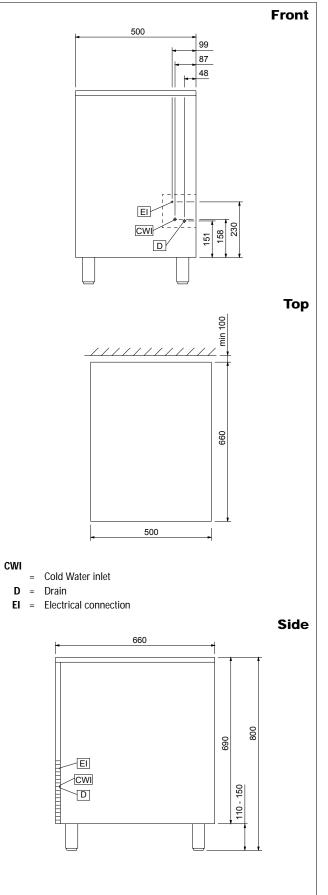

## Electric

| Supply voltage:<br>730533(RIMG094SA)<br>Connected load: | 220/240 V/1N ph/50 Hz<br>0.55 kW |
|---------------------------------------------------------|----------------------------------|
| Capacity:                                               |                                  |
| Bin capacity:                                           | 20 kg                            |
| Key Information:                                        |                                  |
| External dimensions, Height:                            | 800 mm                           |
| External dimensions, Width:                             | 500 mm                           |
| External dimensions, Depth:                             | 660 mm                           |
| Net weight:                                             | 59 kg                            |
| Noise level:                                            | 54,3 dBA                         |
| Output:                                                 | 90 kg/day                        |
|                                                         |                                  |