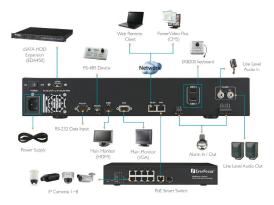

### System configuration

**EverFocus**®

our Safety, Our Focus

| Ordering information |                                                                                                        |
|----------------------|--------------------------------------------------------------------------------------------------------|
| ENVR 8304 D-8 A      | 8-channel Plug&Play network video recorder with external PoE switch, with audio function, 100~240 V AC |