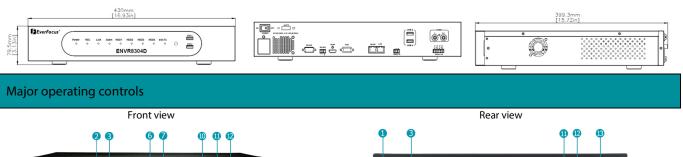

| Technical data NVR          |                                                                                                                                                                                                                                                                           |
|-----------------------------|---------------------------------------------------------------------------------------------------------------------------------------------------------------------------------------------------------------------------------------------------------------------------|
| Operating system            | Embedded Linux                                                                                                                                                                                                                                                            |
| Number of channels          | 8 channels                                                                                                                                                                                                                                                                |
| Compression                 | H.264 / M-JPEG                                                                                                                                                                                                                                                            |
| Audio input / output        | 1 line input / 1 line output, RCA socket (audio model only!)                                                                                                                                                                                                              |
| Monitor output              | HDMI / VGA, simultaneous, synchronized display                                                                                                                                                                                                                            |
| Monitor output resolutions  | 1920 x 1080 (1080p60) / 1280 x 1024 / 1024 x 768 / 800 x 600                                                                                                                                                                                                              |
| Recording rate / resolution | Main stream;           2048 x 1536: 120 IPS max.           1920 x 1080 / 1280 x 1024 / 1280 x 720 / 1024 x 768 / 720 x 576 / 704 sx 576 / 640 x 480: 240 IPS max.           Sub stream;           720 x 576 / 704 x 576 / 640 x 480 / 352 x 288 / 320 x 240: 240 IPS max. |
| Max. input stream bandwidth | 56 Mbit/s                                                                                                                                                                                                                                                                 |
| Recording mode              | Manual, scheduled and event recording or choose number of days                                                                                                                                                                                                            |
| Playback rate / resolution  | 2048 x 1536: 120 IPS max.<br>all other resolutions: 240 IPS max.                                                                                                                                                                                                          |
| Playback search mode        | Date/time, event, motion in recorded video, snapshot by interval                                                                                                                                                                                                          |
| Alarm input / output        | 2 alarm inputs, 2 alarm outputs                                                                                                                                                                                                                                           |
| Network interface           | 2 x Gigabit, RJ45                                                                                                                                                                                                                                                         |
| Network protocol            | TCP-IP / DHCP / PPPoE / EverFocus DDNS / RTSP / RTP / HTTP / SMTP / POP3 / SSL                                                                                                                                                                                            |
| User management             | Max. 20 users with adjustable user rights                                                                                                                                                                                                                                 |
| Smart phone                 | MobileFocus apps for iOS and Android devices<br>MobileFocus HD for iPad                                                                                                                                                                                                   |
| Internal storage            | 4 x SATA HDD, 16 TB max., normal mode or RAID 5                                                                                                                                                                                                                           |
| Interfaces                  | 4 x USB 2.0 ports<br>1 x RS-232 / 1 x RS-485                                                                                                                                                                                                                              |
| Supported cameras           | EverFocus megapixel IP cameras (from Nevio HD Plus series on)                                                                                                                                                                                                             |
| Power source                | 100 ~ 240 V AC                                                                                                                                                                                                                                                            |
| Power consumption           | 150 W max.                                                                                                                                                                                                                                                                |
| Ambient temperature         | 0°C ~ +40°C                                                                                                                                                                                                                                                               |
| Humidity                    | 20% ~ 80%                                                                                                                                                                                                                                                                 |
| Dimensions (WxHxD)          | 430 x 72 x 423 mm                                                                                                                                                                                                                                                         |
| Weight                      | 6,0 kg (w/o HDD)                                                                                                                                                                                                                                                          |

## Product information

| Technical data PoE switch |                                                                                            |
|---------------------------|--------------------------------------------------------------------------------------------|
| Ports                     | 8 x 10/100 Mbit/s PoE 802.3at, RJ45<br>1 x 1000 Mbit/s Uplink, RJ45<br>1 x 1000 Mbit/s SFP |
| PoE power                 | 125 W max. total (8 ports at full 15,4 W / 4 ports at 30 W)                                |
| Power input               | 100 ~ 240 V AC, 130 W max.                                                                 |
| Ambient temperature       | 0°C ~ +45°C                                                                                |
| Humidity                  | 0 ~ 90% non-condensing                                                                     |
| Dimensions (WxHxD)        | 266 x 44 x 160 mm                                                                          |
| Weight                    | 1,8 kg                                                                                     |

#### Dimensions