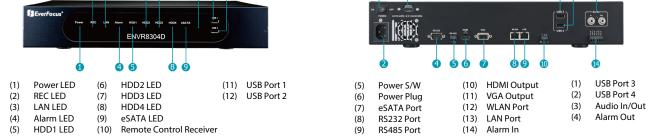

| Technical data NVR          |                                                                                                                                                                                                                                                                           |
|-----------------------------|---------------------------------------------------------------------------------------------------------------------------------------------------------------------------------------------------------------------------------------------------------------------------|
| Operating system            | Embedded Linux                                                                                                                                                                                                                                                            |
| Number of channels          | 8 channels                                                                                                                                                                                                                                                                |
| Compression                 | H.264 / M-JPEG                                                                                                                                                                                                                                                            |
| Audio input / output        | 1 line input / 1 line output, RCA socket (audio model only!)                                                                                                                                                                                                              |
| Monitor output              | HDMI / VGA, simultaneous, synchronized display                                                                                                                                                                                                                            |
| Monitor output resolutions  | 1920 x 1080 (1080p60) / 1280 x 1024 / 1024 x 768 / 800 x 600                                                                                                                                                                                                              |
| Recording rate / resolution | Main stream;           2048 x 1536: 120 IPS max.           1920 x 1080 / 1280 x 1024 / 1280 x 720 / 1024 x 768 / 720 x 576 / 704 sx 576 / 640 x 480: 240 IPS max.           Sub stream;           720 x 576 / 704 x 576 / 640 x 480 / 352 x 288 / 320 x 240: 240 IPS max. |
| Max. input stream bandwidth | 56 Mbit/s                                                                                                                                                                                                                                                                 |
| Recording mode              | Manual, scheduled and event recording or choose number of days                                                                                                                                                                                                            |
| Playback rate / resolution  | 2048 x 1536: 120 IPS max.<br>all other resolutions: 240 IPS max.                                                                                                                                                                                                          |
| Playback search mode        | Date/time, event, motion in recorded video, snapshot by interval                                                                                                                                                                                                          |
| Alarm input / output        | 2 alarm inputs, 2 alarm outputs                                                                                                                                                                                                                                           |
| Network interface           | 2 x Gigabit, RJ45                                                                                                                                                                                                                                                         |
| Network protocol            | TCP-IP / DHCP / PPPoE / EverFocus DDNS / RTSP / RTP / HTTP / SMTP / POP3 / SSL                                                                                                                                                                                            |
| User management             | Max. 20 users with adjustable user rights                                                                                                                                                                                                                                 |
| Smart phone                 | MobileFocus apps for iOS and Android devices<br>MobileFocus HD for iPad                                                                                                                                                                                                   |
| Internal storage            | 4 x SATA HDD, 16 TB max., normal mode or RAID 5                                                                                                                                                                                                                           |
| Interfaces                  | 4 x USB 2.0 ports<br>1 x RS-232 / 1 x RS-485                                                                                                                                                                                                                              |
| Supported cameras           | EverFocus megapixel IP cameras (from Nevio HD Plus series on)                                                                                                                                                                                                             |
| Power source                | 100 ~ 240 V AC                                                                                                                                                                                                                                                            |
| Power consumption           | 150 W max.                                                                                                                                                                                                                                                                |
| Ambient temperature         | 0°C ~ +40°C                                                                                                                                                                                                                                                               |
| Humidity                    | 20% ~ 80%                                                                                                                                                                                                                                                                 |
| Dimensions (WxHxD)          | 430 x 72 x 423 mm                                                                                                                                                                                                                                                         |
| Weight                      | 6,0 kg (w/o HDD)                                                                                                                                                                                                                                                          |