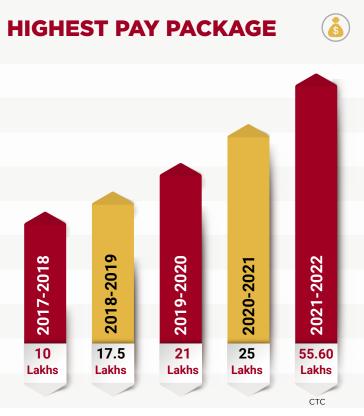

| Prolifics.                                  | pwc_                              |
| COMMSC <b>9</b> PE°           | Schindler                                    | servicenow                                  | Synopsys°                         |
| TATA                          | Tech<br><b>Mahindra</b>                      | TechnipFMC                                  | TEMENOS                           |
| ThoughtWorks*                 | TOSHIBA                                      | ValueLabs                                   | JŚW                               |
| wipro)                        |                                              | virtusa                                     | And More                          |

## PLACEMENTS STATISTICS (§









## **COMPANIES VISITED**

2017-2018 2018-2019 2019-2020 2020-2021 2021-2022 **Total Companies 400+ Total Companies 153 Total Companies 174 Total Companies 184 Total Companies 267 Service Oriented 76 Service Oriented 122 Service Oriented 110 Service Oriented 122 Service Oriented 188 Core and Product Companies 244 Core and Product Core and Product Core and Product Core and Product Total Management Companies 51** Companies 64 **Companies 62** Companies 79 companies: 80

## 2022 Batch- 400+ campus drives & 4600+ Placement Offers

#### 2022 Batch

#### 2023 Batch

| Company                       | Min CTC  | Max CTC     |
|-------------------------------|----------|-------------|
| Adobe                         |          | 55.60 Lakhs |
| Amazon                        | 14 Lakhs | 42 Lakhs