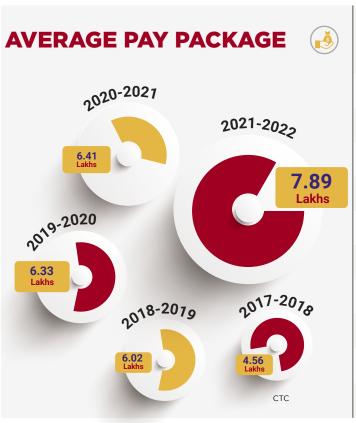

| Prolifics.                                  | pwc_                              |
| COMMSC <b>9</b> PE°           | Schindler                                    | servicenow                                  | Synopsys°                         |
| TATA                          | Tech<br><b>Mahindra</b>                      | TechnipFMC                                  | TEMENOS                           |
| ThoughtWorks*                 | TOSHIBA                                      | ValueLabs                                   | JŚW                               |
| wipro)                        |                                              | virtusa                                     | And More                          |

## PLACEMENTS STATISTICS (§









## **COMPANIES VISITED**

2017-2018 2018-2019 2019-2020 2020-2021 2021-2022 **Total Companies 400+ Total Companies 153 Total Companies 174 Total Companies 184 Total Companies 267 Service Oriented 76 Service Oriented 122 Service Oriented 110 Service Oriented 122 Service Oriented 188 Core and Product Companies 244 Core and Product Core and Product Core and Product Core and Product Total Management Companies 51** Companies 64 **Companies 62** Companies 79 companies: 80

## 2022 Batch- 400+ campus drives & 4600+ Placement Offers

#### 2022 Batch

#### 2023 Batch

| Company                       | Min CTC  | Max CTC     |
|-------------------------------|----------|-------------|
| Adobe                         |          | 55.60 Lakhs |
| Amazon                        | 14 Lakhs | 42 Lakhs