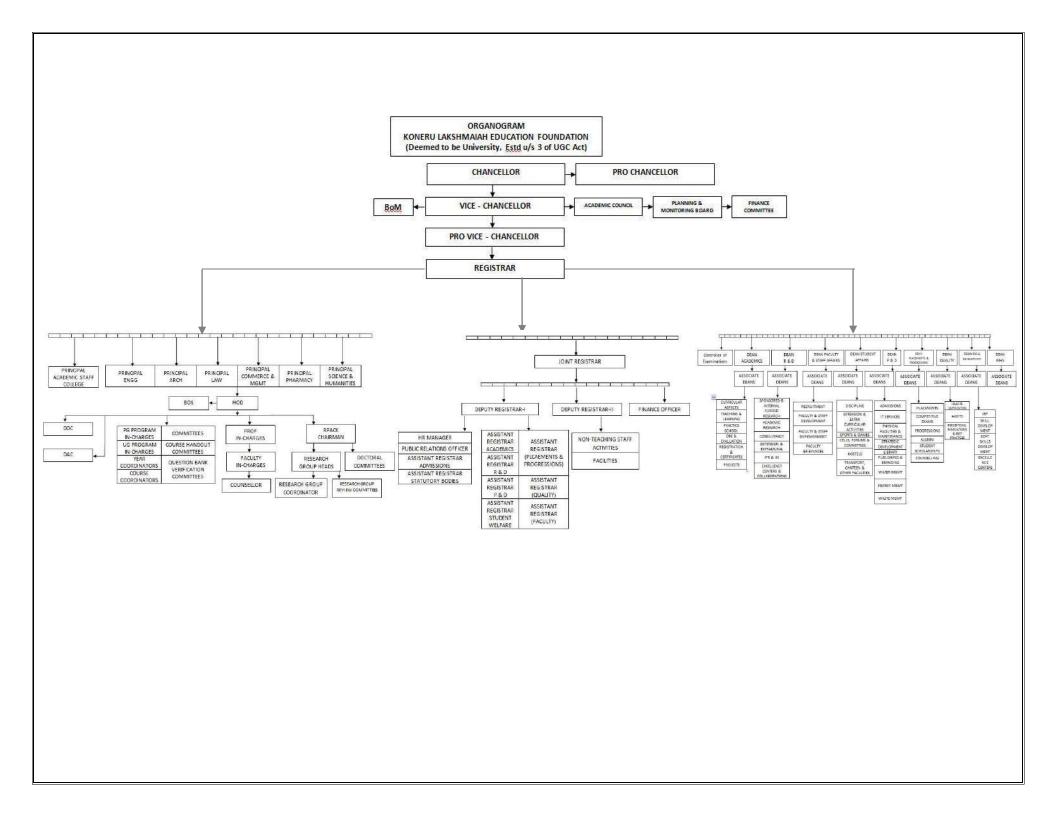

### 10.0 SYSTEM OF INSTITUTIONAL GOVERNANCE

The proposed/existing Institution Deemed to be University shall be registered as a not-for-profit Society under the Societies Registration Act, 1860 or as a not-for- profit Trust under the Public Trust Act, or as a not-for-profit company under section 8 of the Companies Act, 2013.

The highest governing body of the Institution Deemed to be University shall be a Board of Management to be headed by the Vice Chancellor, and consisting of not less than 10 and not more than 15 members.

The Board of Management of the institution shall be independent of the sponsoring body with full autonomy to discharge its academic and administrative responsibilities.

The composition of Board of Management shall be as under: -

- i) Vice-Chancellor......Chairperson;
- ii) Pro Vice-Chancellor (wherever applicable),
- iii) Two Deans of Faculties of the Institution Deemed to be University, to be appointed by rotation based on inter-se seniority;
- iv) Three eminent academics, who shall have functioned at the rank of Professor, to be appointed by the Chancellor from among persons unconnected with the Institution Deemed to be University as well as the Sponsoring body;
- v) One representative of the Central Government or the State Government, as the case may be, where the Institution Deemed to be University is controlled and managed by such Government or is receiving grants directly or indirectly of a minimum of 50% of the averageexpenditure of three previous years, who shall be an eminent academic not below the rank of Professor in respect of all other institutions Deemed to be universities, the UGC shall nominate a representative from a panel of names selected through a process approved by the Commission;
- vi) Two teachers of the Institution Deemed to be University, one each from among the cadres of Professors and Associate Professors, to be appointed by rotation based on inter-se seniority;
- vii) Nominees of the Sponsoring body, not exceeding Four in number;
- viii) The Registrar, who shall be ex officio Secretary of the Board of Management.

### Other Authorities of the Institution Deemed to be University

### **Academic Council**

A. The Academic Council shall be the principal academic body of the Institution Deemed to be University and shall, subject to the provision of the Rules, have the control over, and be responsible for, the maintenance of standards of teaching, research and training, approval of syllabus, co- ordination of research activities, examinations and tests conducted by the Institution Deemed to be University; and shall exercise suchpowers and perform such other duties and functions as may be

### **Planning & Monitoring Board:**

- i. The Planning & Monitoring Board shall be the principal Planning Body of the institution Deemed to be University and shall be responsible for the monitoring of the development programmes of the Institution Deemed to be University.
- ii. The Vice-Chancellor and the Registrar shall be the Chairman and the Secretary, respectively, of the Planning & Monitoring Board, which may include seven members, internal to the Institution Deemed to be University, and three experts of eminence from outside the institution.
- iii. The constitution, powers and functions of the Planning & Monitoring Board shall be prescribed by the Rules.
- iv. The Planning & Monitoring Board shall have the right to advise the Board of Management and the Academic Council on any matter which it considers necessary for the fulfillment of the objectives of the Institution Deemed to be University.
- v. The recommendations of the Planning & Monitoring Board shall be placed before the Board of Management for consideration and approval.

### **Finance Committee**

- A. The composition of Finance Committee shall be as under:
  - i. Vice Chancellor Chairperson;
  - ii. Pro Vice-Chancellor (wherever applicable);
  - iii. One person nominated by the Society/Trust/Company;
  - iv. Two nominees of the Board of Management, one of whom shall be a member of the Board:
  - v. One representative of Central Government not below the rank of Joint Secretary or his representative to the Government of India, in case the institution is controlled and managed by Central Government or is receiving grants more than or equal to 50% of its expenditure (based on average of previous three year account) from the Central Government directly orthrough its Agencies; and in all other institutions Deemed to be universities, the Commission shall nominate a representative from a panel of names selected through a process approved by the Commission;
  - vi. One representative of the State Government, in case the Institution Deemed to be University is receiving grants from the State Government;
  - vii. Finance Officer- Secretary ex officio