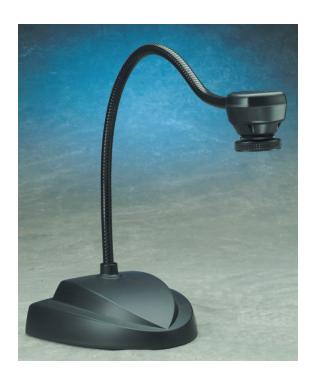

## Vision Viewer 7890B

Our revolutionary designed Vision Viewer 7890B is a desktop visual presenter with a 20-inch flexible neck. Its NTSC/PAL Composite Video connection captures over 350 lines of resolution. It includes a six-millimeter glass lens and a 28 millimeter microscope adapter.

## **7890B SPECIFICATIONS**

Weight 3.86 lbs / 1.75 kgs
Base Dimension 7" x 7" (18 cm x 18 cm)
Connection NTSC/PAL
Resolution 350 Lines
Head Type Swivel

Camera CCD Color 1/4"
Lens 6mm Glass
Neck Length 20" (51 cm)
Light Sensitivity 1.0 Lux