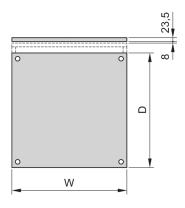

# **KEY FEATURES**

Top cover, St, 1.5 mm

Air gap 8 mm

A fan tray can be retrofitted for ventilation

# **PRODUCT ATTRIBUTES**

Product Type: Cabinet/Rack Top Cover

Product Family: Eurorack

Type: Raised

Material: Steel

Color: Black Grey

Color Code: RAL 7021

Width: 600 mm