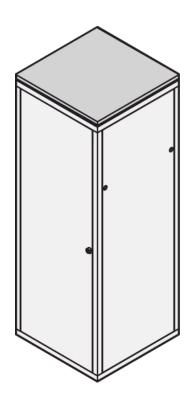

# 22117-813 EURORACK RAISED TOP COVER, RAL 7021, 600W 900D

# **KEY FEATURES**

Top cover, St, 1.5 mm

Air gap 8 mm

A fan tray can be retrofitted for ventilation

## ADDITIONAL PRODUCT DETAILS

Raised top cover for better ventilation and heat escape. Eurorack raised top cover is robust and fan tray can be retrofitted for ventilation.