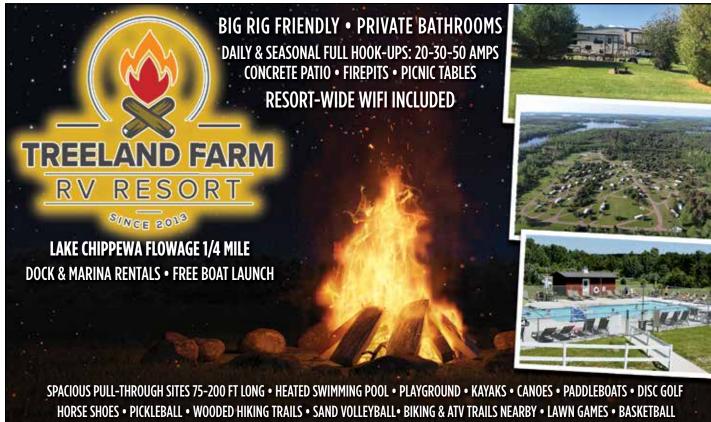

5.98237 Long -91091193406

### **IRON RIVER**

WILDWOOD CAMPGROUND, 9505 Wildwood Campground Rd, Iron River, 54847, (715) 372-4072, Email: wildcamp@chegnet.net, Season: May - October, Owner/Manager: Carl & Sandy Westlund, Driving Directions: from wayside on U.S. 2, South 3/4 mile on Wayside Rd, turn left on Wildwood Campground Rd another 3/4 mile, 2021 Rate Range: \$25.00 -\$35.00 + tax

### WACO Satisfaction Guarantee - Shaded, Lakeside, Secluded, Families

Sites and Services: 25 Total Sites, 5 Full Hookups, 19 Water/Elec Hookups, 2 Pull Throughs, 11 Seasonal Sites, 14 Overnight Sites, Dump station, Free showers, WIFI/ Hot Spots, Wood for sale.

Recreation: Swimming beach, Playground, Fishing, ATV trails Nearby: Apostle Islands, ATV trails, Water falls Restrictions: Quiet Time: 10:00 PM



OUTDOOR MOVIES • PET FRIENDLY • LAUNDRY • CAMP STORE

## WWW.TREELANDRESORTS.COM/RVPARK • 715-462-3874 • HAYWARD, WI • CHIPPEWA FLOWAGE

Indian Head Country • 2021

# LAKE CHIPPEWA CAMPGROUND 8380 N.County Rd. CC

Hayward, WI 54843

(715) 462-3672

200 sites on 90 wooded acres all with water & electricity, lakeside, tent, sewer hook-ups,



### MERRILLAN

DILLY'S HATFIELD RESORTS, W8215 County Road J, Merrillan, 54754 (414) 539-1941, www.hatfieldresort.com, Season: 4/1 - 10/1, Owner/Manager: Makayla Munter Sites and Services: 25 Total Sites

DOCS BUNKHOUSE, N11702 Elker Road, Merrillan, 54754

(715) 964-8010, www.docksbunkhouse.com, Email: docsbunkhouse@gmail.com, Season: May-Oct, Owner/Manager: Derek Kundinger/Shelly Schmidt, Driving Directions: 15 miles North of Black River Falls on Hw