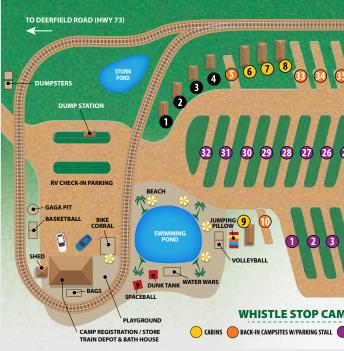

d for sale, ATM, Credit cards accepted. Recreation: Swimming Beach/ Pond, Playground, Jumping pillow, Space ball, Planned activities, Access to Amusement Park-Little America, Tetherball,

### Volleyball To Rent: Rentals w/bathroom, Pedal carts, Bikes.

Restrictions: Quiet Time: 11:00 PM - 8:00 AM, No Reservation required weekdays, No pets in rentals.- See ad page 63



Southeastern Wisconsin • 2021





## **FACILITIES and ACTIVITIES**

60 Full Hookups • 4 Deluxe Cabins • 4 Park Model Rentals • 32 Pull Throughs 4 Water/Elec Hookups • 28 Overnight Sites • Dump Station • Free Showers LP Gas • Groceries • Snack Bar • WIFI/Hot Spots • Wood for Sale • ATM Credit Cards accepted • Swimming Pond-Beach • Playground • Jumping Pillow OutdoorMovies • Amusement Rides • Space Ball • Planned Activities



## Reservations: (608) 655-3080 114 Whistle St • PO Box 177 • Marshall, WI 53559

# www.whistlestopcampground.com



Southeastern Wisconsin • 2021



700 E. Main St • Marshall, WI 53559

Just a short walk from your campsite!

28 27 26 25 24 23 22 21 20 19 18 17 16 ( 3 8 4 5 6 7 8 9 10 11 12 13 14

WHISTLE STOP CAMPGROUND CAMPSITE KEY CABINS 🔴 BACK-IN CAMPSITES W/PARKING STALL 🛑 PULL-THRU CAMPSITES 🔵 BACK-IN CAMPSITES E/W 🜑 PARK MODEL





**N** 





872 E. State Road 59 Milton, WI 53563, Rock County Information: 608-868-4141 Reservations: 800-469-5515 Fax: 608-868-5979

> We accept KOA Value & Good Sam card. Good Sam rated 10.10.10





### An AWESOME Camping Experience! www.rbresort.com



basketball, dunk tank, water wars, weekend themes, swimming pond with sandy beach and water toys,