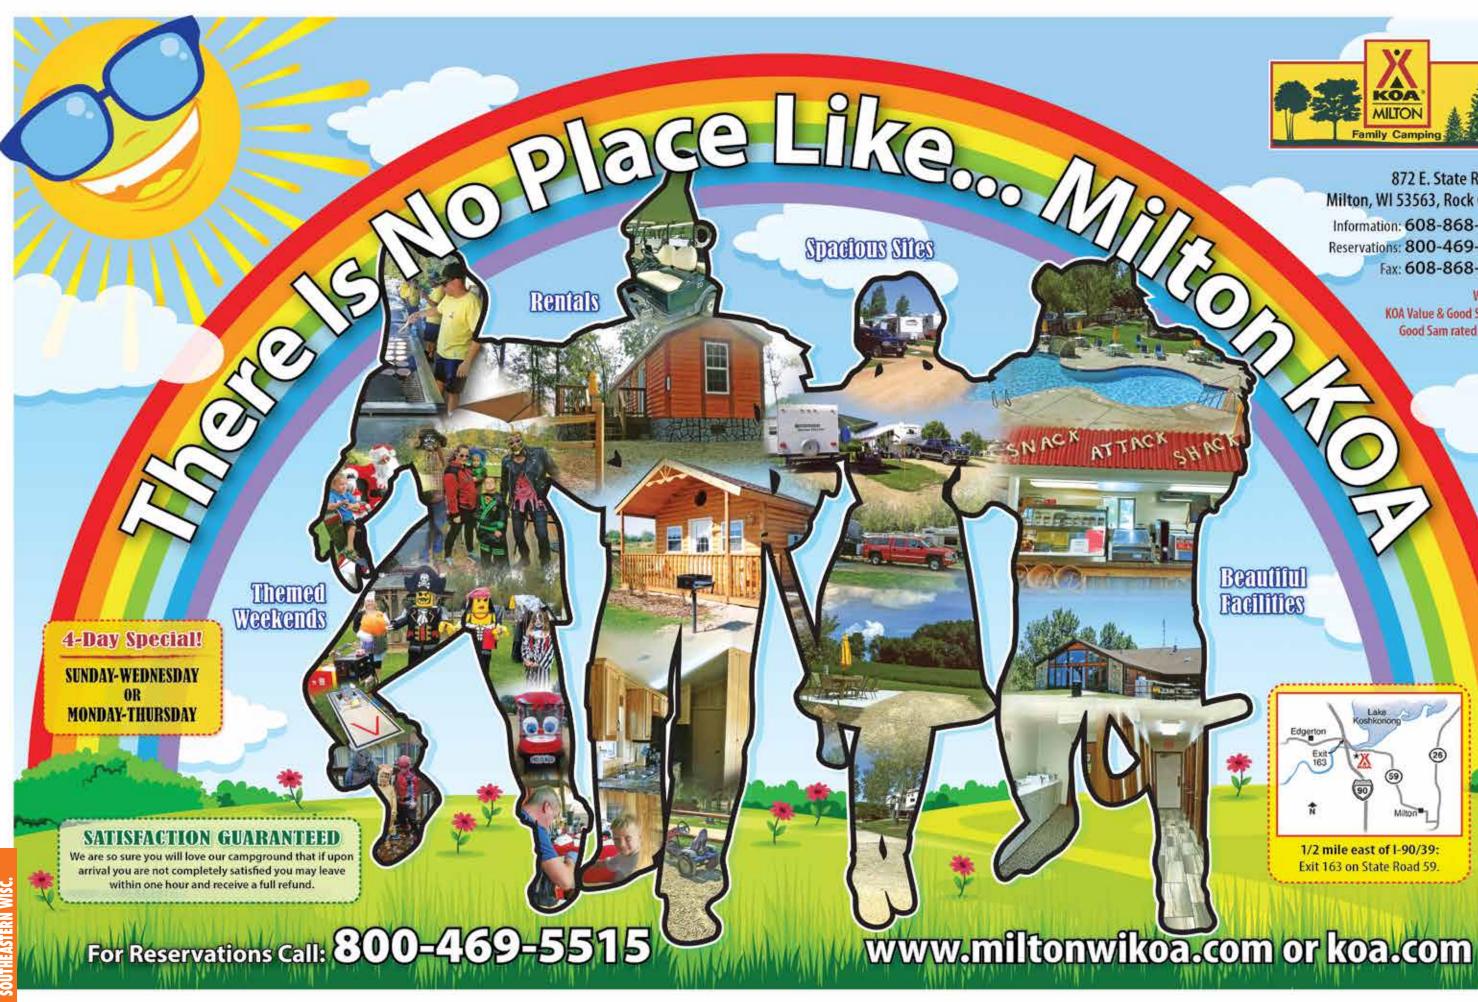

### Clean and Quiet

Sites and Services: 45 Total Sites, 20 Full Hookups, 16 Water/Elec Hookups, 3 Elec Only Hookups, 16 Pull Throughs, 20 Seasonal Sites, 25 Overnight Sites, Dump station, Free showers, Offsite storage, Groceries, Laundry, WIFI/Hot Spots, Wood for sale, Credit cards accepted.