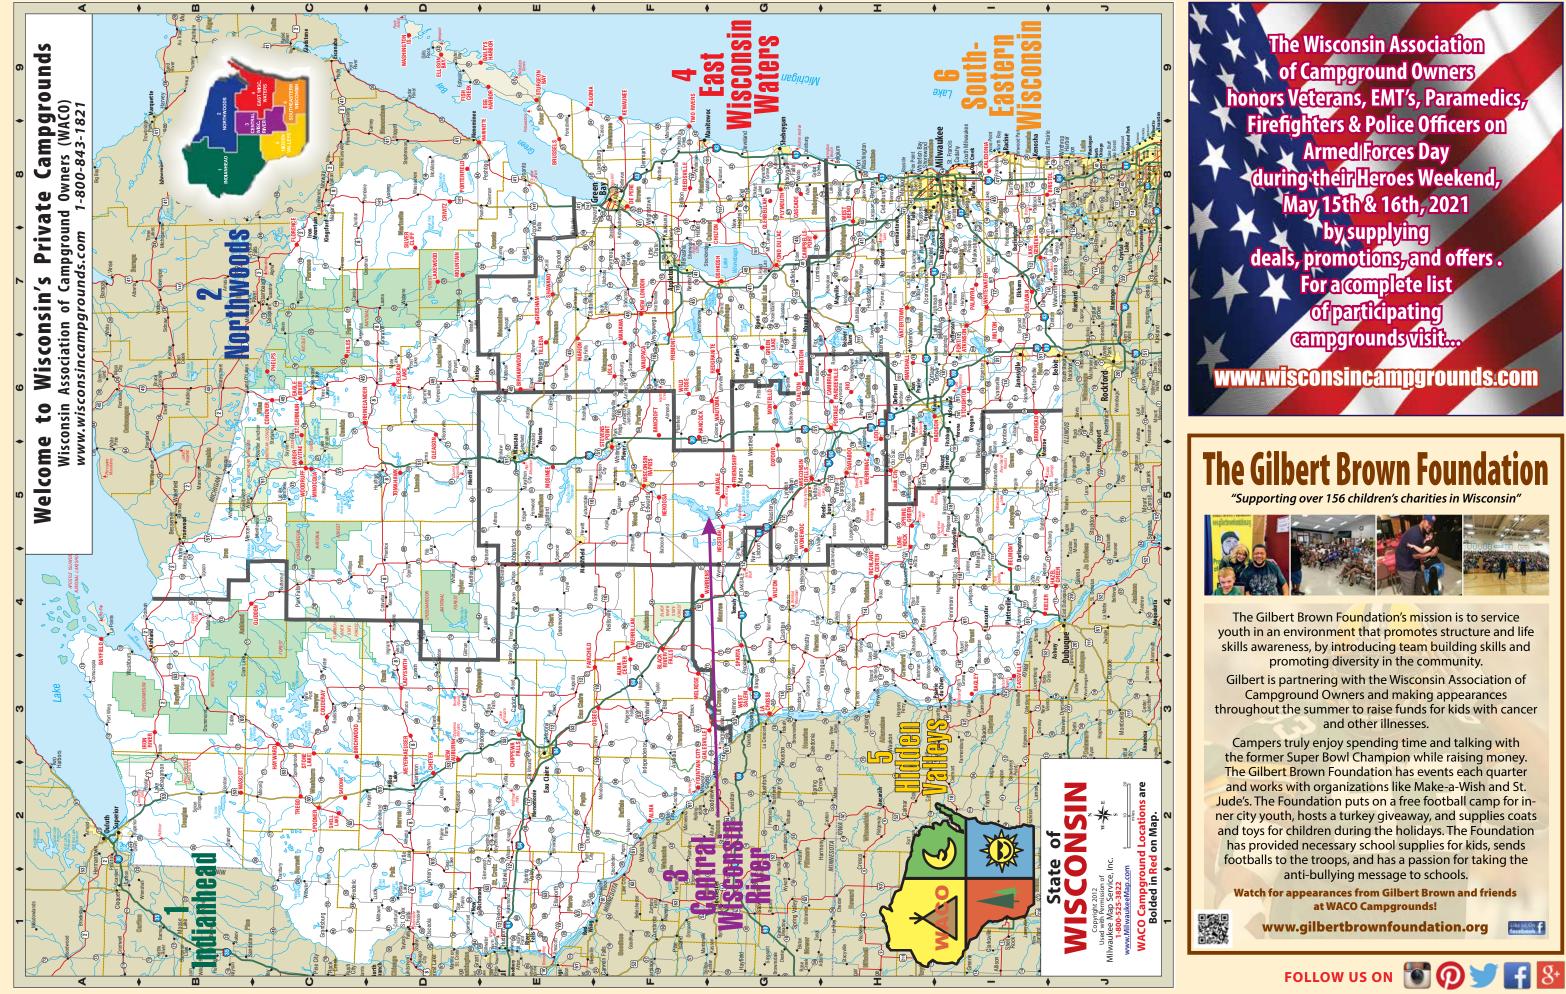

PROUD

MEMBER

War Sarve

FOLLOW US:

0

(f)

| 1 | Indian Head - 8 - 12                    |
|---|-----------------------------------------|
| 2 | Northwoods - pages 13 - 16              |
| 3 | Central Wisconsin River - pages 17 - 36 |
| 4 | East Wisconsin Waters - pages 37 - 45   |
| 5 | Hidden Valleys - pages 48 - 55          |
| 5 | Southeastern Wisconsin - pages 56 - 63  |
|   |                                         |

The WACO Directory is separated into make it easier for you to plan your trip

| Page Town         | Region                         |
|-------------------|--------------------------------|
| 37 Algoma         | East Wisconsin Waters          |
| 8 Alma            | Indian Head                    |
| 8 Alma Center     | Indian Head                    |
| 13 Arbor Vitae    | Northwoods                     |
| 17 Arkdale        | Central Wisconsin River        |
| 13 Athelstane     | Northwoods                     |
| 18 Bagley         | Hidden Valleys                 |
| 87 Baileys Harbor | East Wisconsin Waters          |
| 7 Bancroft        | <b>Central Wisconsin River</b> |
| 7 Baraboo         | <b>Central Wisconsin River</b> |
| Bayfield          | Indian Head                    |
| 8 Belmont         | Hidden Valleys                 |
| Birchwood         | Indian Head                    |
| 37 Birnamwood     | East Wisconsin Waters          |
| Black River Falls | Indian Head                    |
| 56 Bristol        | Southeastern Wisconsin         |
| 9 Brodhead        | Hidden Valleys                 |
| 6 Caledonia       | Southeastern Wisconsin         |
| 0 Cambria         | Central Wisconsin River        |
| 7 Campbellsport   | East Wisconsin Waters          |
| 7 Cascade         | East Wisconsin Waters          |
| 9 Cassville       | Hidden Valleys                 |
| Chetek            | Indian Head                    |
| 7 Chilton         | East Wisconsin Waters          |
| Chippewa Falls    | Indian Head                    |
| 4 Conover         | Northwoods                     |
| Couderay          | Indian Head                    |
| 4 Crivitz         | Northwoods                     |
| 8 De Pere         | East Wisconsin Waters          |
| 56 Delavan        | Southeastern Wisconsin         |
| 14 Eagle River    | Northwoods                     |
| 38 Egg Harbor     | East Wisconsin Waters          |
| 8 Ellison Bay     | East Wisconsin Waters          |
| Fairchild         | Indian Head                    |
| 9 Fish Creek      | East Wisconsin Waters          |
| 4 Florence        | Northwoods                     |
| 9 Fond Du Lac     | East Wisconsin Waters          |
| 6 Fort Atkinson   | Southeastern Wisconsin         |
| 9 Fountain City   | Hidden Valleys                 |
| 39 Fremont        | East Wisconsin Waters          |
| 20 Friendship     | Central Wisconsin River        |
| 19 Galesville     | Hidden Valleys                 |