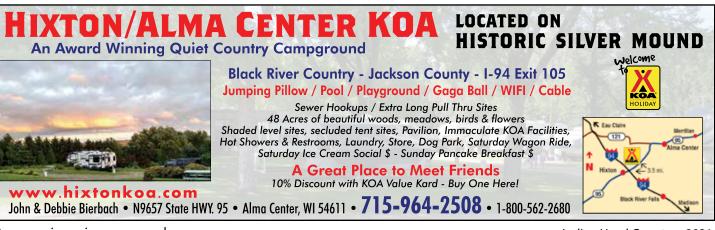

3 Pull Throughs, 19 Seasonal Sites, 5 Overnight Sites, Free showers, Offsite storage, WIFI/Hot Spots, Wood for sale. Recreation: Playground, ATV trails, Direct ATV Trail Access. Nearby: ATV trail-direct access, Golf course and Lakes. Restrictions: Reservations Required. Deposit to hold site

### **BLACK RIVER FALLS**

HIDEAWAY RV PARK, N6625 Hideaway Rd, Black River Falls, 54615 (715) 896-1898, Fax: (715) 284-0700, Owner/Manager: Rob Mcpeak & Pam Cullen Sites and Services: 14 Total Sites, 14 Full Hookups, Free showers, Offsite storage, Laundry, Restaurant/bar, WIFI/Hot Spots, Wood for sale, ATM.



Full refund to any camper requesting a refund on campsite fees and leaving within one hour of check-in Guarantee applies to campsite fees only and is not valid on holidays or holiday weekends.



### LOST FALLS CAMPGROUND, N2974 E. Sunnyvale Rd. Black River Falls, 54615

(715) 284-7133, (800) 329-3911, www.lostfalls.com, Email: info@lostfalls.com, Season: May 1 - Sept 30, Owner/Manager: Aaron & Shannon Lachmiller, Driving Directions: I-94 West on State Hwy #54, 11 miles to E Sunnyvale Rd, 2021 Rate Range: \$40.00 - \$46.00.

### WACO Satisfaction Guarantee - Grassy, semi-wooded, riverside

Sites and Services: 55 Total Sites, 6 Full Hookups, 21 Water/Elec Hookups, 7 Seasonal Sites, 48 Overnight Sites, Dump station, Free showers, Wood for sale, Credit cards accepted.

**Recreation:** Swimming beach, Playground, Pavilion/rec hall, Fishing, Trails, Badminton, Volleyball, Horse-shoes, Gaga Ball.

**To Rent:** Housekeeping rentals, Non-motorized watercraft, Tubes, Kayaks, Canoes, SUP's