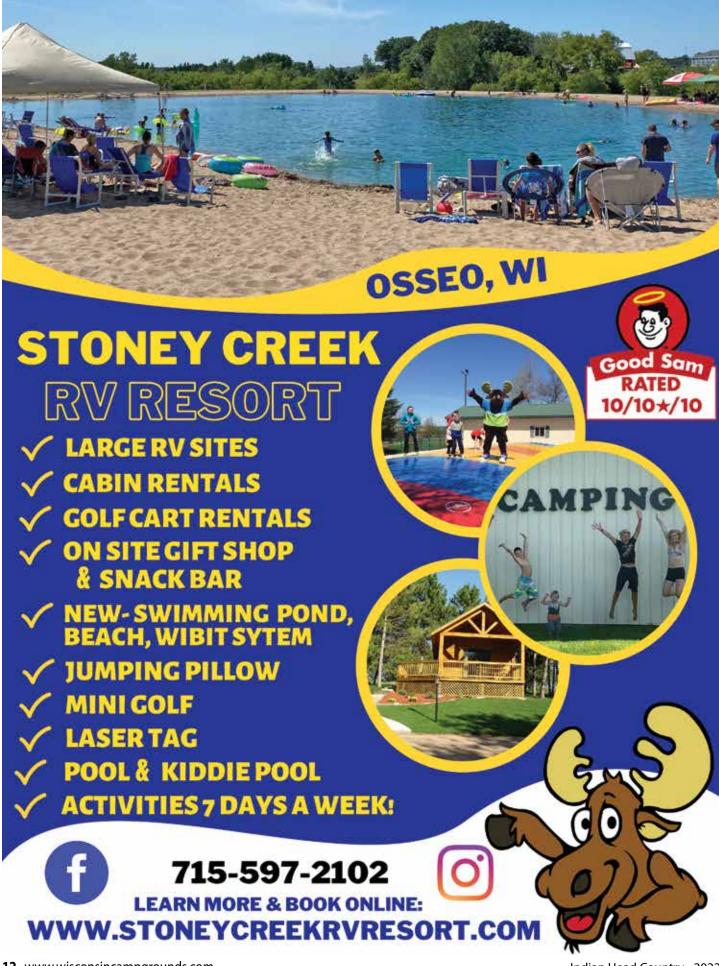

### CRIEFA DARK OF THE YEAR

LOCATED ON KUSEL LAKE

SPACIOUS & BIG RIG (FULL SERVICE) FRIENDLY

CABIN & LAKEFRONT RENTALS AVAILABLE

FAMILY OWNED & OPERATED FOR 60+ YEARS

Chippy's Heated Water Park Chippy's Swim Up Tiki Bar Jumping Pillow Volleyball & Basketball Courts Gaga Ball

Chippy's Sports Beach With Wipe Out Zone
Chippy's on the Green Entertainment Zone
Pontoon/Kayak/Canoe & Paddle Board Rentals
Chippy Express Train Rides
Gemstone Mining
Chippy's Catch & Release Pond
Chippy's Mini Golf

Chippy's Dog Park
On Site Restaurant
Playgrounds

EVERGREENCAMPSITES.COM 920.622,3498 WILD ROSE, WI