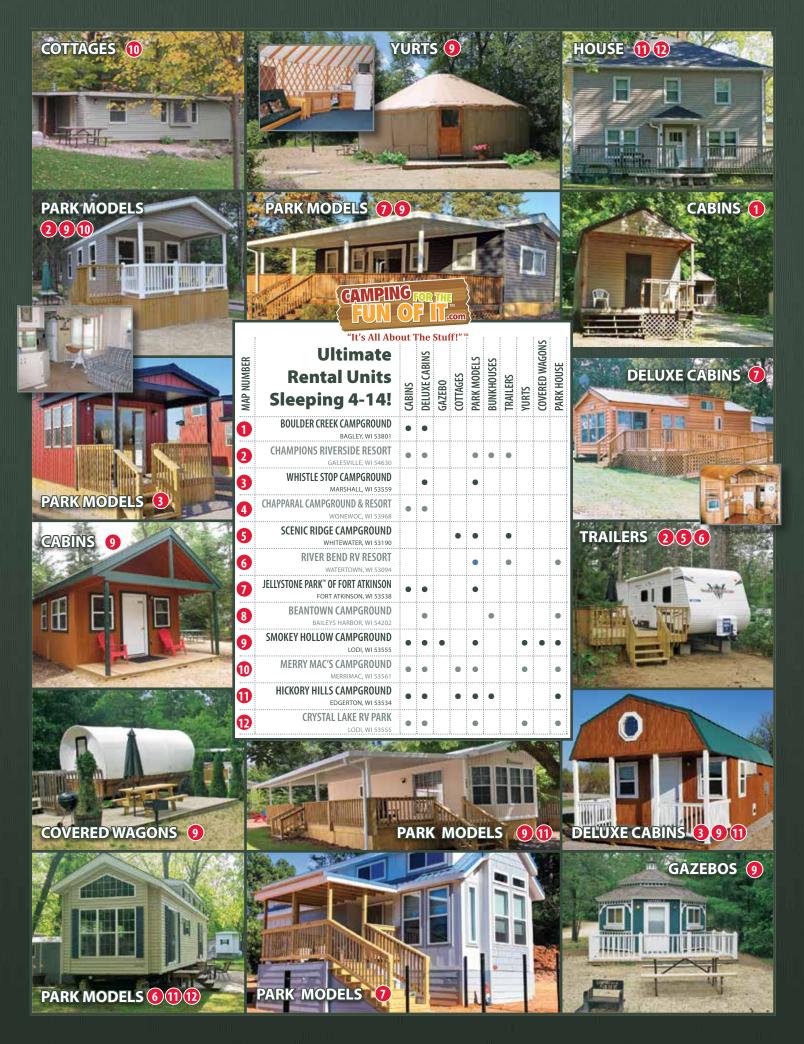

lled with activities or the quiet relaxation of a secluded campground,
Smokey Hollow is the place for you and your family!

www.smokeyhollowcampground.com

# Camp ground

## **Merry Mac's Campground**

E12995 Halweg Rd • Merrimac, WI 53561

(608) 493-2367

Welcome to one of the BEST campgrounds in Wisconsin!
Merry Mac's Campground is a family friendly campground
nestled between the South shore of Devil's Lake
and Lake Wisconsin.

www.merrymacscampground.com





## **Baraboo Hills Campground**

E10545 Terrytown Rd. • Baraboo, WI 53913

(608) 356-8505

We invite you to make Baraboo Hills Campground your home away from home while you visit all the excitement of the Wisconsin Dells, natural beauty of Devil's Lake State Park, or fun of the Circus World Museum.

www.baraboohillscampground.com



## AWARD WINNING

N551 Wishing Well Lane, Fort Atkinson, WI 53538 920-568-4100

www.jellystonefort.com · info@jellystonefort.com

## **Camping For The Fun Of It!**





**ACTIVITIES** and FACILITIES

ONE PARA

Daily & Seasonal Sites Cabins - Park Model & Sleeping Yogi Bear™ & Friends **Character Appearances** Free Hey! Hey! Rides Themed Weekends & Live **Entertainment Most Weekends Supervised Activities Golf Cart Rentals** WiFi Hot Spots **Family Pavilion Activities Facility** Lodge - Camp Store

Food Service/Snack Bar **Modern Laundry Facility** 2 Heated Pools Bathrooms/Showers

at 3 Locations 18 Hole Mini Golf Course\* Water Wars\* - Dunk Tank\* Jumpshot Basketball\*

> Dog Park **Pedal Cart Track** Gemstone Mining\* Jumping Pillow\* **Kids Bounce Houses Swimming Pond** Water Wars Wago