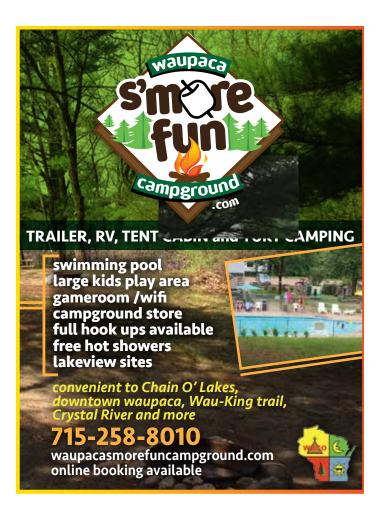

# Pride of America Camping Resort Woodalls rated 5w/5w

New Pool in 2013

www.camppoa.com/pool

### FRIENDLY STAFF

Family Owned/Operated

### <u>ENTERTAINMENT</u>

Theme Weekends Kids Astivities Heyl Rides

### AMENITIES GALORE

Clean Spring Fed Lake Excellent Fishing Sandy Beach

Heated Swimming Pools
Spray Ground

Golf Cart Rentals

Fun Bike Rentals

Sand Volleyball Courts
Basketball Courts

**Boat Rentals** 

Laser Tag

Redemption Game Room Scales & Tales Bar & Grill

Friday Night Fish Fry Water & Electric Hook up

30 & 50 amp Services

Cabin & Cottage Rentals

**Pull Thru Sites** 

**Dump Station** 

**Sewer Sites** 

**Seasonal Sites** 

100% Paved Roads
WIFL at Your Site

W7520 WEST BUSH RD. PARDEEVILLE, WI 53954 1-800-236-6395

WWW.CAMPPOA.COM

BOOK NOW

608.297.2002

Daily & Seasonal Sites • Water & Electric And Full Hook-up Sites Rental Cabins - Camp Store - Snack Bar - Arcade Clean Restrooms And Showers - Laundry Facilities - Swimming Pool, Lake & Pond • Sandy Beaches • Inflatable Water Toys • Jumping pillow & Large Activity Field • Volleyball & Basketball Boat, Paddle Boat & Canoe Rentals • Planned Activities & Entertainment • Pedal Kart Rentals • Wagon & Barrel Train Dog Park / Run · Friday Night Fish Fry · WiFi Hotspots • 18 Hole Disc Golf Course