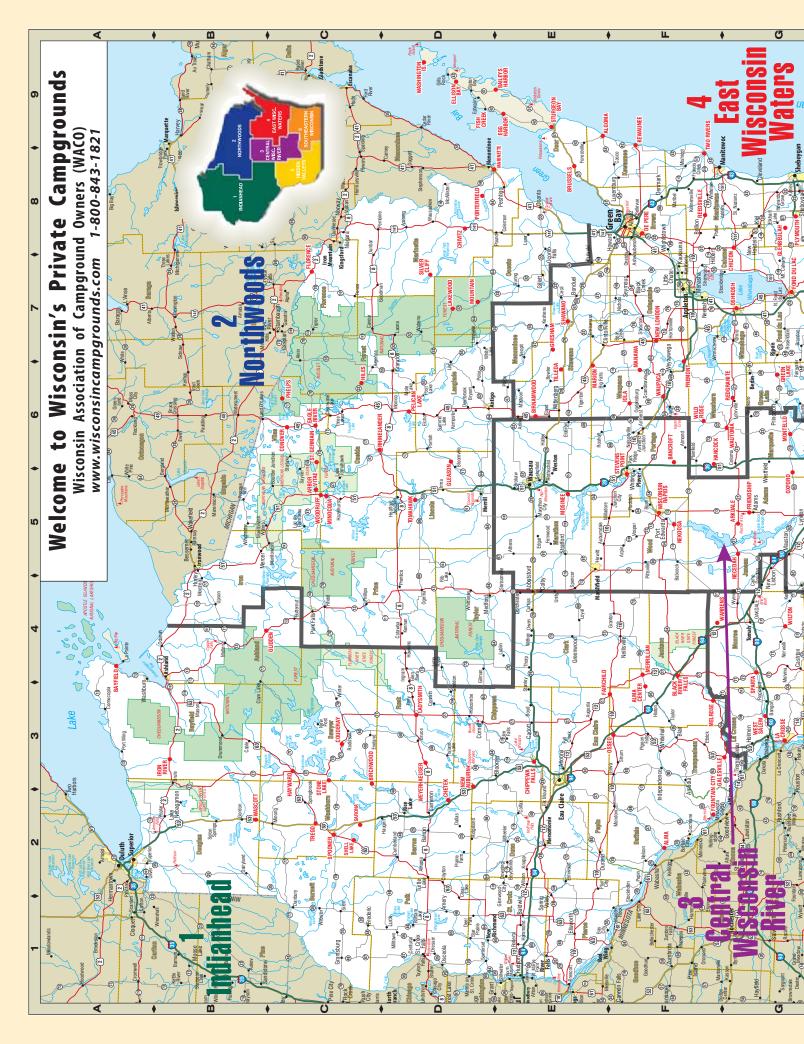

# Alphabetical Listing of Towns with Campgrounds

REGION 1
REGION 2
REGION 3
REGION 4

REGION 6

Indian Head - 8 - 13

Northwoods - pages 13 - 17

**Central Wisconsin River - pages 17 - 35** 

East Wisconsin Waters - pages 36 - 45

Hidden Valleys - pages 48 - 55

Southeastern Wisconsin - pages 56 - 61

The WACO Directory is separated into the six tourism regions in the state to make it easier for you to plan your trip.

Page Town

| ine  | e WACO Directo    | ry is separated into th        |
|------|-------------------|--------------------------------|
| Page | e Town            | Region                         |
| 36   | Algoma            | <b>East Wisconsin Waters</b>   |
| 8    | Alma              | Indian Head                    |
| 8    | Alma Center       | Indian Head                    |
| 20   | Amherst           | Central Wisconsin River        |
| 20   | Aprin             | Central Wisconsin River        |
| 13   | Arbor Vitae       | Northwoods                     |
| 20   | Arkdale           | Central Wisconsin River        |
| 13   | Athelstane        | Northwoods                     |
| 48   | Bagley            | Hidden Valleys                 |
| 36   | Baileys Harbor    | East Wisconsin Waters          |
| 20   | Bancroft          | <b>Central Wisconsin River</b> |
| 20   | Baraboo           | <b>Central Wisconsin River</b> |
| 8    | Bayfield          | Indian Head                    |
| 48   | Belmont           | Hidden Valleys                 |
| 36   | Birnamwood        | <b>East Wisconsin Waters</b>   |
| 8    | Black River Falls | Indian Head                    |
| 56   | Bristol           | Southeastern Wisconsin         |
| 49   | Brodhead          | Hidden Valleys                 |
| 56   | Caledonia         | Southeastern Wisconsin         |
| 22   | Cambria           | Central Wisconsin River        |
| 36   | Campbellsport     | East Wisconsin Waters          |
| 37   | Cascade           | East Wisconsin Waters          |
| 49   | Cassville         | Hidden Valleys                 |
| 9    | Chetek            | Indian Head                    |
| 37   | Chilton           | East Wisconsin Waters          |
| 9    | Chippewa Falls    | Indian Head                    |
| 13   | Conover           | Northwoods                     |
| 9    | Couderay          | Indian Head                    |
| 13   | Crivitz           | Northwoods                     |
| 37   | Dalton            | East Wisconsin Waters          |
| 37   | De Pere           | East Wisconsin Waters          |
| 56   | Delavan           | Southeastern Wisconsin         |
| 13   | Eagle River       | Northwoods                     |
| 56   | Edgerton          | Southeastern Wisconsin         |
| 37   | Egg Harbor        | East Wisconsin Waters          |
| 38   | Ellison Bay       | East Wisconsin Waters          |
| 9    | Fairchild         | Indian Head                    |
| 38   | Fish Creek        | East Wisconsin Waters          |
| 13   | Florence          | Northwoods                     |
| 38   | Fond Du Lac       | East Wisconsin Waters          |
| 56   | Fort Atkinson     | Southeastern Wisconsin         |
| 49   | Fountain City     | Hidden Valleys                 |
| 9    | Frederic          | Indian Head                    |
| 38   | Fremont           | East Wisconsin Waters          |
| 22   | Friendship        | Central Wisconsin River        |
| 49   | Galesville        | Hidden Valleys                 |
|      |                   |                                |

| Page | e Town         | Region                  |
|------|----------------|-------------------------|
| 13   | Gleason        | Northwoods              |
| 39   | Glenbeulah     | East Wisconsin Waters   |
| 39   | Green Lake     | East Wisconsin Waters   |
| 22   | Hancock        | Central Wisconsin River |
| 9    | Hayward        | Indian Head             |
| 49   | Hazel Green    | Hidden Valleys          |
| 15   | Hiles          | Northwoods              |
| 49   | Holmen         | Hidden Valleys          |
| 39   | Iola           | East Wisconsin Waters   |
| 10   | Iron River     | Indian Head             |
| 39   | Kewaunee       | East Wisconsin Waters   |
| 49   | Kieler         | Hidden Valleys          |
| 49   | La Crosse      | Hidden Valleys          |
| 56   | Lake Geneva    | Southeastern Wisconsin  |
| 15   | Lakewood       | Northwoods              |
| 22   | Lodi           | Central Wisconsin River |
| 53   | Lone Rock      | Hidden Valleys          |
| 22   | Lyndon Station | Central Wisconsin River |
| 39   | Manawa         | East Wisconsin Waters   |
| 15   | Marinette      | Northwoods              |
| 39   | Marion         | East Wisconsin Waters   |
| 60   | Marshall       | Southeastern Wisconsin  |
| 53   | Melrose        | Hidden Valleys          |
| 10   | Merrillan      | Indian Head             |
| 25   | Merrimac       | Central Wisconsin River |
| 60   | Milton         | Southeastern Wisconsin  |
| 15   | Minocqua       | Northwoods              |
| 25   | Montello       | Central Wisconsin River |
| 26   | Mosinee        | Central Wisconsin River |
| 15   | Mountain       | Northwoods              |
| 26   | Necedah        | Central Wisconsin River |
| 27   | Nekoosa        | Central Wisconsin River |
| 11   | New Auburn     | Indian Head             |
| 39   | New London     | East Wisconsin Waters   |
| 53   | Oakdale        | Hidden Valleys          |
| 39   | Oshkosh        | East Wisconsin Waters   |
| 11   | Osseo          | Indian Head             |
| 27   | Oxford         | Central Wisconsin River |
| 61   | Palmyra        | Southeastern Wisconsin  |
| 27   | Pardeeville    | Central Wisconsin River |
|      |                |                         |

| sier | for you to plan   | your trip.                   |
|------|-------------------|------------------------------|
| Page | Town              | Region                       |
| 15   | Pelican Lake      | Northwoods                   |
| 29   | Plover            | Central Wisconsin River      |
| 41   | Plymouth          | East Wisconsin Waters        |
| 29   | Portage           | Central Wisconsin River      |
| 16   | Porterfield       | Northwoods                   |
| 29   | Poynette          | Central Wisconsin River      |
| 41   | Redgranite        | East Wisconsin Waters        |
| 41   | Reedsville        | East Wisconsin Waters        |
| 16   | Rhinelander       | Northwoods                   |
| 53   | Richland Center   | Hidden Valleys               |
| 29   | Rio               | Central Wisconsin River      |
| 11   | Sarona            | Indian Head                  |
| 61   | Sauk City         | Southeastern Wisconsin       |
| 41   | Shawano           | East Wisconsin Waters        |
| 13   | Shell Lake        | Indian Head                  |
| 16   | Silver Cliff      | Northwoods                   |
| 53   | Sparta            | Hidden Valleys               |
| 13   | Spooner           | Indian Head                  |
| 54   | Spring Green      | Hidden Valleys               |
| 16   | St. Germain       | Northwoods                   |
| 30   | Stevens Point     | Central Wisconsin River      |
| 13   | Stone Lake        | Indian Head                  |
| 61   | Stoughton         | Southeastern Wisconsin       |
| 41   | Sturgeon Bay      | East Wisconsin Waters        |
| 17   | Three Lakes       | Northwoods                   |
| 42   | Tilleda           | East Wisconsin Waters        |
| 17   | Tomahawk          | Northwoods                   |
| 13   | Trego             | Indian Head                  |
| 54   | Trempealeau       | Hidden Valleys               |
| 54   | Warrens           | Hidden Valleys               |
| 13   | Wascott           | Indian Head                  |
| 42   | Washington Island | <b>East Wisconsin Waters</b> |
| 61   | Watertown         | Southeastern Wisconsin       |
| 42   | Waupaca           | <b>East Wisconsin Waters</b> |
| 45   | Wautoma           | East Wisconsin Waters        |
| 13   | Webster           | Indian Head                  |
| 61   | West Bend         | Southeastern Wisconsin       |
| 54   | West Salem        | Hidden Valleys               |
| 13   | Weyerhauser       | Indian Head                  |
| 61   | Whitewater        | Southeastern Wisconsin       |
| 45   | Wild Rose         | East Wisconsin Waters        |
| 54   | Wilton            | Hidden Valleys               |
| 30   | Wisconsin Dells   | Central Wisconsin River      |
| 31   | Wonewoc           | Central Wisconsin River      |
| 17   | Woodruff          | Northwoods                   |
|      |                   |                              |