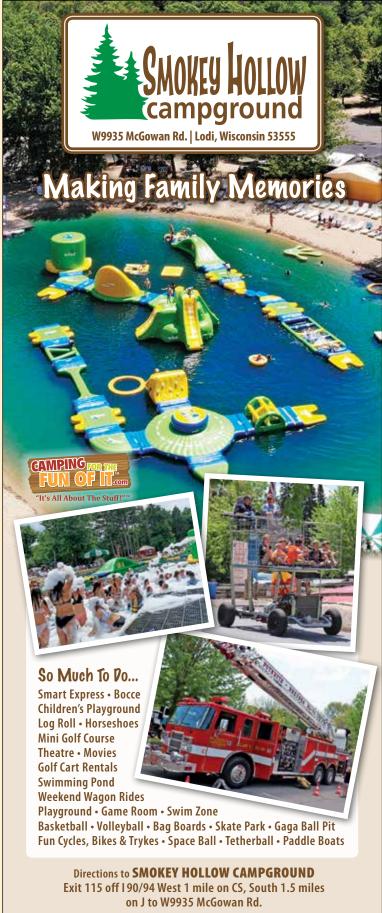

### AMENITIES GALORE

Clean Spring Fed Lake Excellent Fishing Sandy Beach

Heated Swimming Pools
Spray Ground

Golf Cart Rentals

Fun Bike Rentals

Sand Volleyball Courts
Basketball Courts

**Boat Rentals** 

Laser Tag

Redemption Game Room Scales & Tales Bar & Grill

Friday Night Fish Fry Water & Electric Hook up

30 & 50 amp Services

Cabin & Cottage Rentals

**Pull Thru Sites** 

**Dump Station** 

**Sewer Sites** 

**Seasonal Sites** 

100% Paved Roads
WIFL at Your Site

W7520 WEST BUSH RD. PARDEEVILLE, WI 53954 1-800-236-6395

WWW.CAMPPOA.COM

BOOK NOW

608.297.2002

Daily & Seasonal Sites • Water & Electric And Full Hook-up Sites Rental Cabins - Camp Store - Snack Bar - Arcade Clean Restrooms And Showers - Laundry Facilities - Swimming Pool, Lake & Pond • Sandy Beaches • Inflatable Water Toys • Jumping pillow & Large Activity Field • Volleyball & Basketball Boat, Paddle Boat & Canoe Rentals • Planned Activities & Entertainment • Pedal Kart Rentals • Wagon & Barrel Train Dog Park / Run · Friday Night Fish Fry · WiFi Hotspots • 18 Hole Disc Golf Course