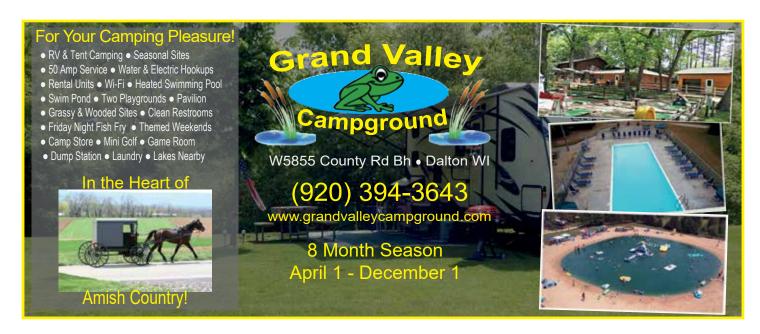

# Pride of America Camping Resort Woodalls rated 5w/5w

New Pool in 2013

www.camppoa.com/pool

### FRIENDLY STAFF

Family Owned/Operated

### <u>ENTERTAINMENT</u>

Theme Weekends Kids Astivities Heyl Rides

### AMENITIES GALORE

Clean Spring Fed Lake Excellent Fishing Sandy Beach

Heated Swimming Pools
Spray Ground

Golf Cart Rentals

Fun Bike Rentals

Sand Volleyball Courts
Basketball Courts

**Boat Rentals** 

Laser Tag

Redemption Game Room Scales & Tales Bar & Grill

Friday Night Fish Fry Water & Electric Hook up

30 & 50 amp Services

Cabin & Cottage Rentals

**Pull Thru Sites** 

**Dump Station** 

**Sewer Sites** 

**Seasonal Sites** 

100% Paved Roads
WIFL at Your Site

W7520 WEST BUSH RD. PARDEEVILLE, WI 53954 1-800-236-6395

WWW.CAMPPOA.COM

BOOK NOW

608.297.2002

Daily & Seasonal Sites • Water & Electric And Full Hook-up Sites Rental Cabins - Camp Store - Snack Bar - Arcade Clean Restrooms And Showers - Laundry Facilities - Swimming Pool, Lake & Pond • Sandy Beaches • Inflatable Water Toys • Jumping pillow & Large Activity Field • Volleyball & Basketball Boat, Paddle Boat & Canoe Rentals • Planned Activities & Entertainment • Pedal Kart Rentals • Wagon & Barrel Train Dog Park / Run · Friday Night Fish Fry · WiFi Hotspots • 18 Hole Disc Golf Course