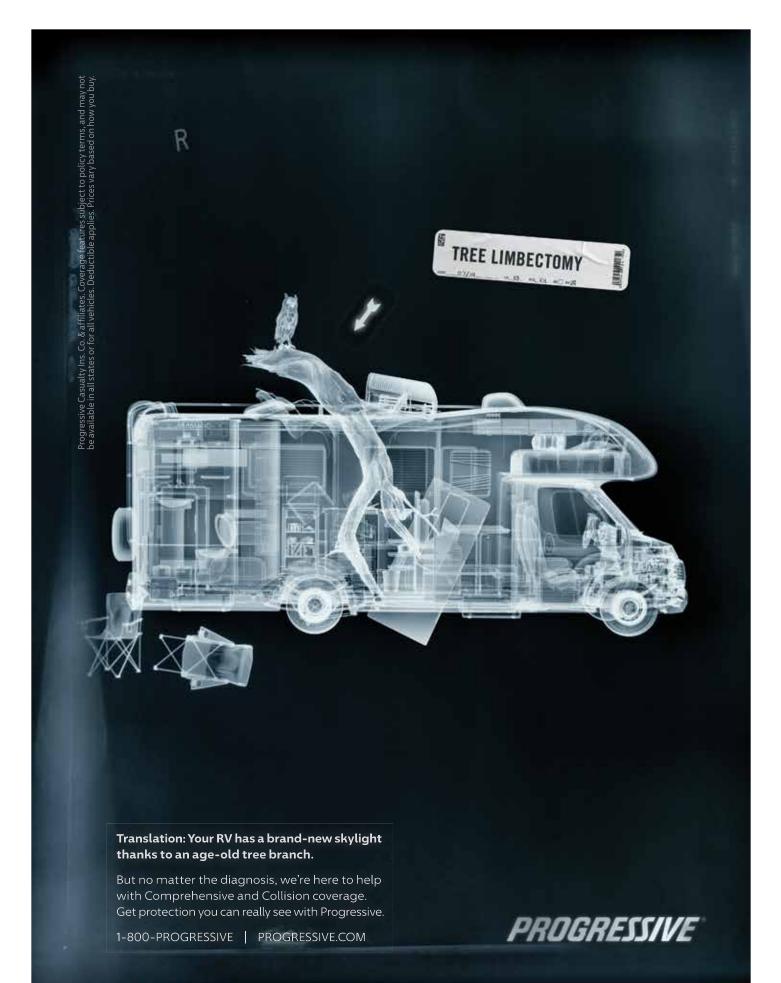

k bar, Wood for sale, ATM, Credit cards accepted

Recreation: In ground pool, Catch & release pond, Playground, Pavilion/rec hall, Game room, Snowmobile trails, Themed weekends, Band thru the Year, Fireworks **Nearby:** Lakes, Fishing & Snowmobile Trails

Restrictions: Quiet Time: 11:00 PM, Dogs must be on leash & Under owner control.

## ROSE'S ENCHANTED FOREST CAMPGROUND, LLC, W5695 S County

Road A, Wild Rose, 54984 | Phone: (920) 622-3500 or (920) 428-5833

Email: rosesefc@hotmail.com | Owner/Manager: Richard & Kim Rose

Located on Wilson Lake.

Sites and Services: 71 Total Sites, 71 Water/Elec Hookups, 71 Seasonal Sites, Dump station, LP gas

Recreation: Swimming beach, Pavilion/rec hall

Nearby: Wilson Lake permits motorized watercraft and fishing.

East Wisconsin Waters • 2022











305 Manitowoc Street, P.O. Box 400, Reedsville, WI 54230 (800) 465-4495 • (920) 754-4175 • (920) 754-4630 fax

www.jimsgolfcars.com



| Coconut Cove Resort, Hazel Green 49 167 Crazy Horse Campground, Brodhead 49 197 Fireside Campground, Lone Rock 53 80  Jellystone Park Warrens, Warrens 54 572 Lake Joy Campground, Belmont 48 230 Leon Valley Campground, Sparta 53 125 Neshonoc Camping Resort, West Salem 54 285 Oakdale KOA, Oakdale 53 76 Pettibone RV Park & Campground, La Crosse 49 163 Pheasant Ridge Resort, Melrose 53 25 Rustic Barn Campground & RV Park, Kieler 49 55 Sleepy Hollow Campground, Fountain City 49 45 Lake Road Campground, Trempealeau 54 20 Tunnel Trail Campground, Wilton 54 80 Whiskey Creek Family RV Park, Sparta 53 55 Whispering Pines, Holmen 49 185 Whitetail Bluff Camp &