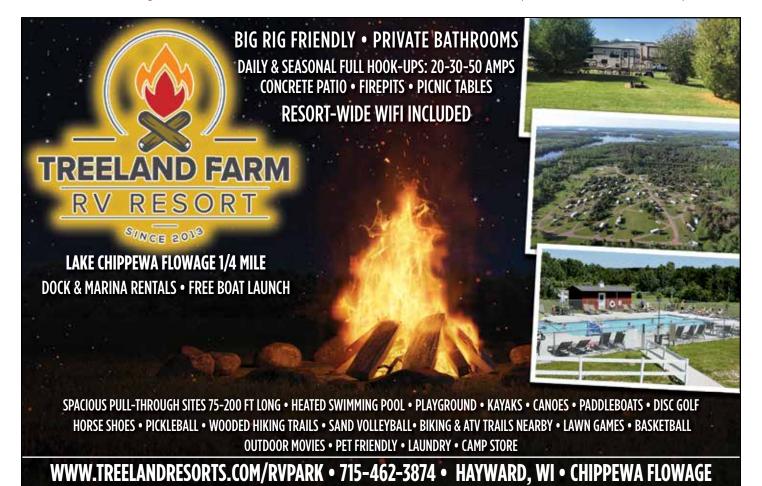

### AMENITIES GALORE

Clean Spring Fed Lake Excellent Fishing Sandy Beach

Heated Swimming Pools
Spray Ground

Golf Cart Rentals

Fun Bike Rentals

Sand Volleyball Courts
Basketball Courts

**Boat Rentals** 

Laser Tag

Redemption Game Room Scales & Tales Bar & Grill

Friday Night Fish Fry Water & Electric Hook up

30 & 50 amp Services

Cabin & Cottage Rentals

**Pull Thru Sites** 

**Dump Station** 

**Sewer Sites** 

**Seasonal Sites** 

100% Paved Roads
WIFL at Your Site

W7520 WEST BUSH RD. PARDEEVILLE, WI 53954 1-800-236-6395

WWW.CAMPPOA.COM

BOOK NOW

608.297.2002

Daily & Seasonal Sites • Water & Electric And Full Hook-up Sites Rental Cabins - Camp Store - Snack Bar - Arcade Clean Restrooms And Showers - Laundry Facilities - Swimming Pool, Lake & Pond • Sandy Beaches • Inflatable Water Toys • Jumping pillow & Large Activity Field • Volleyball & Basketball Boat, Paddle Boat & Canoe Rentals • Planned Activities & Entertainment • Pedal Kart Rentals • Wagon & Barrel Train Dog Park / Run · Friday Night Fish Fry · WiFi Hotspots • 18 Hole Disc Golf Course